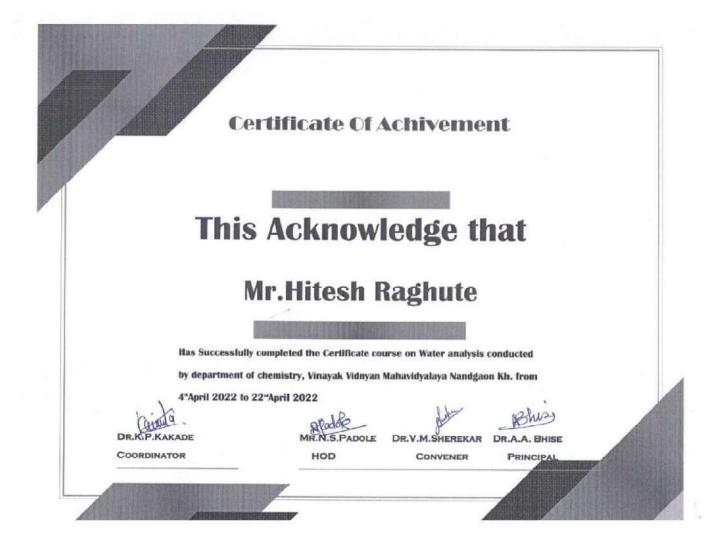

#### Total Certificate Courses Conducted during last five years: 27

| Year               | 2021-22 | 2020-21 | 2019-20 | 2018-19 | 2017-18 | Total Number of students |
|--------------------|---------|---------|---------|---------|---------|--------------------------|
| Number of students | 313     | 152     | 219     | 127     | 72      | 883                      |

#### Academic Year 2021-22

| Sr | Name of Add-on/                                                               | Course Code | Year of  | No. of      | Duration | Number   | Number of     |
|----|-------------------------------------------------------------------------------|-------------|----------|-------------|----------|----------|---------------|
| No | Certificate Programs                                                          |             | offering | times       | of the   | of       | Students      |
|    | offered                                                                       |             |          | offered     | course   | students | completing    |
|    |                                                                               |             |          | during the  |          | enrolled | the course in |
|    |                                                                               |             |          | same year   |          | in the   | the year      |
|    |                                                                               |             |          |             |          | year     |               |
| 1  | Certificate Course in<br>Bio-Fertilizer<br>Production                         | Botany      | 2021-22  | First time  | 30 hours | 40       | 40            |
| 2  | Certificate Course in<br>Electrical Equipment<br>Repairing and<br>Maintenance | Physics     | 2021-22  | First time  | 30 hours | 20       | 20            |
| 3  | Certificate Course in basics of Spoken English                                | English     | 2021-22  | First time  | 30 hours | 48       | 48            |
| 4  | Certificate Course in Water Analysis                                          | Chemistry   | 2021-22  | First time  | 30 hours | 30       | 30            |
| 5  | Certificate Course in "Mathematics for Competitive Examinations"              | Mathematics | 2021-22  | First time  | 30 hours | 53       | 53            |
| 6  | Certificate Course in "Investment Planning".                                  | Commerce    | 2021-22  | First time  | 30 hours | 42       | 42            |
| 7  | Certificate Course in<br>Ornamental Fisheries                                 | Zoology     | 2021-22  | First time  | 30 hours | 20       | 20            |
| 8  | Certificate Course<br>on Heena designs<br>(Mehndi)                            | Women cell  | 2021-22  | First time  | 30 hours | 60       | 60            |
|    |                                                                               | Number of s | tudents  | enrolled in | the year | 2021-22  | 313           |