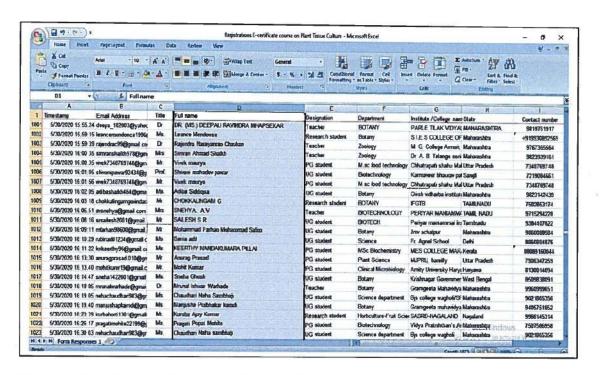

#### **INDEX**

| Sr No | Name of Add on Certificate Programs                                       | Course      | Year    | Page no |
|-------|---------------------------------------------------------------------------|-------------|---------|---------|
|       |                                                                           | Code        |         |         |
| 1     | Certificate Course in Bio-Fertilizer Production                           | Botany      | 2021-22 | 02      |
| 2     | Certificate Course in Electrical Equipment Repairing and Maintenance      | Physics     | 2021-22 | 09      |
| 3     | Certificate Course in basics of Spoken English                            | English     | 2021-22 | 15      |
| 4     | Certificate Course in Water Analysis                                      | Chemistry   | 2021-22 | 25      |
| 5     | Certificate Course in "Mathematics for Competitive Examinations"          | Mathematics | 2021-22 | 44      |
| 6     | Certificate Course in "Investment Planning".                              | Commerce    | 2021-22 | 69      |
| 7     | Certificate Course in Ornamental Fisheries                                | Zoology     | 2021-22 | 80      |
| 8     | Certificate Course on Heena designs(Mehndi)                               | Women cell  | 2021-22 | 89      |
| 9     | Certificate Course in Garden Revitalizing Idea<br>Necessities             | Botany      | 2020-21 | 106     |
| 10    | Certificate Course on Design and Fabrication of Regulated DC Power Supply | Physics     | 2020-21 | 113     |
| 11    | Certificate Course in Soil Testing and Analysis                           | Chemistry   | 2020-21 | 119     |
| 12    | Certificate Course in Advanced E-Content of Digital Marketing             | Commerce    | 2020-21 | 126     |
| 13    | Certificate Course in Bee Keeping                                         | Zoology     | 2020-21 | 150     |
| 14    | Certificate Course in Investment Planning                                 | Commerce    | 2019-20 | 162     |