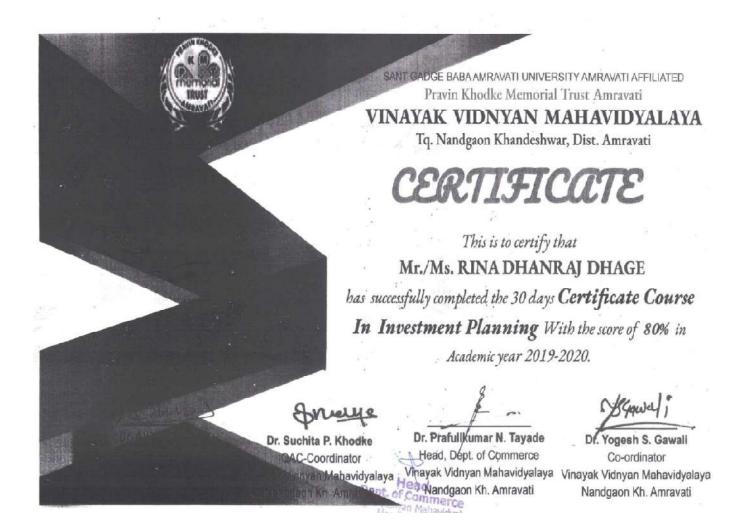

Institute point-wise Response to clarification asked by NAAC in metric 1.2.2.1

- 1. Year-wise List of Enrolled Students with signature: List of enrolled students year-wise with signature is attached herewith.
- **2. Attendance sheet of students:** As per DVV the attendance sheets are attached of each certificate course. The courses which are taken online mode, the screen shots of attendance are attached herewith.
- **3. Model Certificates:** Model certificates are provided for each certificate course.