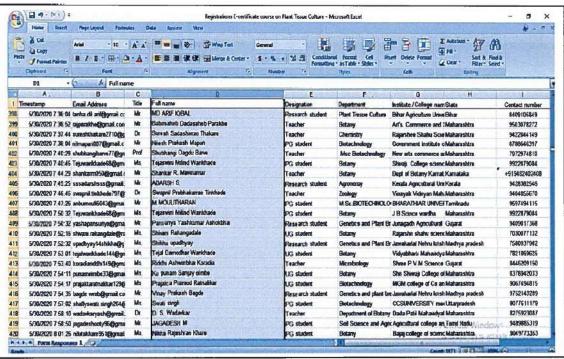

Institute point-wise Response to clarification asked by NAAC in metric 1.2.2.1

- 1. Year-wise List of Enrolled Students with signature: List of enrolled students year-wise with signature is attached herewith.
- **2. Attendance sheet of students:** As per DVV the attendance sheets are attached of each certificate course. The courses which are taken online mode, the screen shots of attendance are attached herewith.
- **3. Model Certificates:** Model certificates are provided for each certificate course.

I.Q.A.C. Co-ordinator Vinayak Vidnyan Mahavidyalaya Nandgaon Kh.

PRINCIPAL
Vinayak Vidnayan Mahavidyalaya,
Nandgaon Khan. Dist. Amravati

**1.2.2.1.** Number of students enrolled in subject related / Add-on/Value added programs and also completed online MOOC programs like SWAYAM, NPTEL etc. year wise during last five years