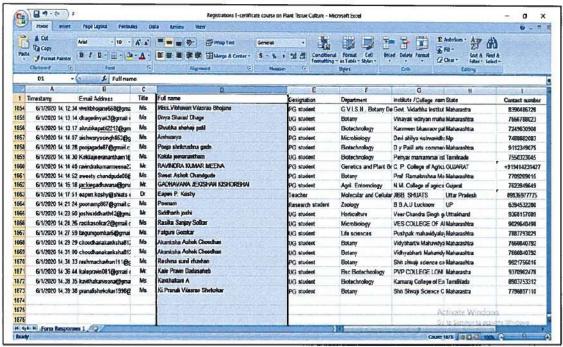

#### **INDEX**

| Sr No | Name of Add on Certificate Programs                                       | Course      | Year    | Page no |
|-------|---------------------------------------------------------------------------|-------------|---------|---------|
|       |                                                                           | Code        |         |         |
| 1     | Certificate Course in Bio-Fertilizer Production                           | Botany      | 2021-22 | 02      |
| 2     | Certificate Course in Electrical Equipment Repairing and Maintenance      | Physics     | 2021-22 | 09      |
| 3     | Certificate Course in basics of Spoken English                            | English     | 2021-22 | 15      |
| 4     | Certificate Course in Water Analysis                                      | Chemistry   | 2021-22 | 25      |
| 5     | Certificate Course in "Mathematics for Competitive Examinations"          | Mathematics | 2021-22 | 44      |
| 6     | Certificate Course in "Investment Planning".                              | Commerce    | 2021-22 | 69      |
| 7     | Certificate Course in Ornamental Fisheries                                | Zoology     | 2021-22 | 80      |
| 8     | Certificate Course on Heena designs(Mehndi)                               | Women cell  | 2021-22 | 89      |
| 9     | Certificate Course in Garden Revitalizing Idea<br>Necessities             | Botany      | 2020-21 | 106     |
| 10    | Certificate Course on Design and Fabrication of Regulated DC Power Supply | Physics     | 2020-21 | 113     |
| 11    | Certificate Course in Soil Testing and Analysis                           | Chemistry   | 2020-21 | 119     |
| 12    | Certificate Course in Advanced E-Content of Digital Marketing             | Commerce    | 2020-21 | 126     |
| 13    | Certificate Course in Bee Keeping                                         | Zoology     | 2020-21 | 150     |
| 14    | Certificate Course in Investment Planning                                 | Commerce    | 2019-20 | 162     |