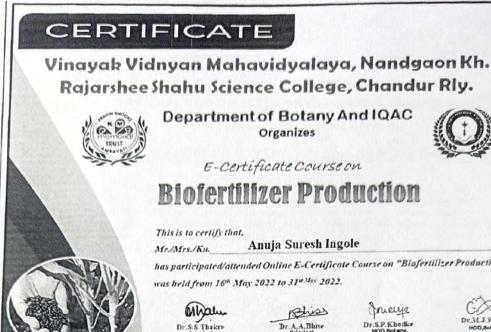

Rajarshee Shahu Science College, Chandur Rly.

Department of Botany And IQAC Organizes

E-Certificate Course on

# **Biofertilizer Production**

This is to certify that,

Anuja Suresh Ingole

has participated/attended Online E-Certificate Course on "Biofertilizer Production" which was held from 16th May 2022 to 314 May 2022.

Dr.S.S. Thakra Principal Rajarshee Shahu Selence College, Chandur Rhy.

gruelite Dr.S.P.Khodke

Dr.M.J.Keche HOD, Astany, Shahu Science College, Chandur Rly.

Vinayak Vidnyan Mahavidyalaya Nandgaon Kh,

PRINCIPAL