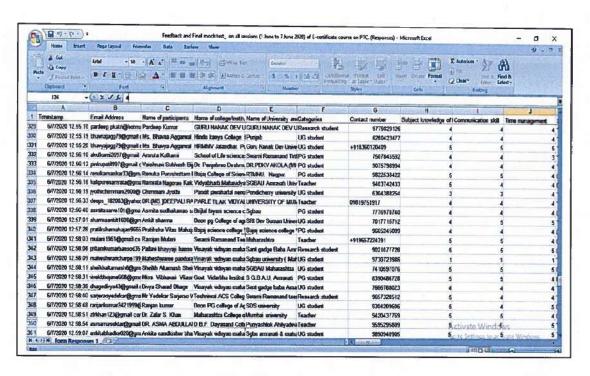

Institute point-wise Response to clarification asked by NAAC in metric 1.2.2.1

- 1. Year-wise List of Enrolled Students with signature: List of enrolled students year-wise with signature is attached herewith.
- **2. Attendance sheet of students:** As per DVV the attendance sheets are attached of each certificate course. The courses which are taken online mode, the screen shots of attendance are attached herewith.
- **3. Model Certificates:** Model certificates are provided for each certificate course.

I.Q.A.C. Co-ordinator Vinayak Vidnyan Mahavidyalaya Nandgaon Kh.

PRINCIPAL
Vinayak Vidnayan Mahavidyalaya,
Nandgaon Khan. Dist. Amravati

**1.2.2.1.** Number of students enrolled in subject related / Add-on/Value added programs and also completed online MOOC programs like SWAYAM, NPTEL etc. year wise during last five years