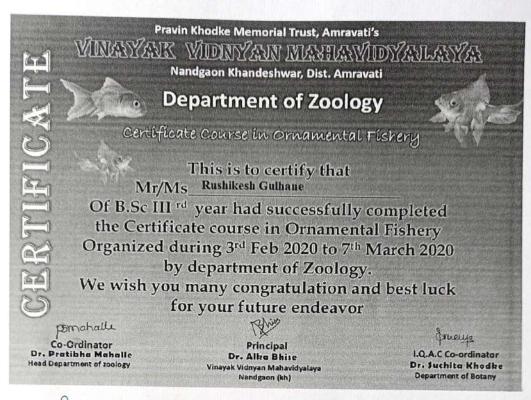

|     | Signature of Teacher          |           | The state of | 5  | 1 | 4   | 40    | DOM | De la constante de la constant | 000   | Town . | S. S | B |          |               |

Criterion – I Key Indicator 1.2 191 | Page

#### Certificate



permahalle

Head
Dept. of Zoology
Vinayak Vidnyan Mahavidyalaya
Nandgaon Kh.

Criterion – I Key Indicator 1.2 192 | Page



I.Q.A.C. Co-ordinator Vinayak Vidnyan Mahavidyalaya Nandgaon Kh.



PRINCIPAL
Vinayak Vidnayan Mahavidyalaya,
Nandgaon Khan, Dist. Amravat

#### Result

| Sr. No. | Name of Student               | Marks<br>Obtained<br>out of 50 | Grade of passing |
|---------|-------------------------------|--------------------------------|------------------|
| 21.     | Nikhil Shelke                 | 50                             | 'A'              |
| 22.     | Fulrani Wankhade              | 50                             | 'A'              |
| 23.     | Sonali wase                   | 50                             | 'A'              |
| 24.     | Ankit Malviya                 | 50                             | 'A'              |
| 25.     | Shivani Khade                 | 50