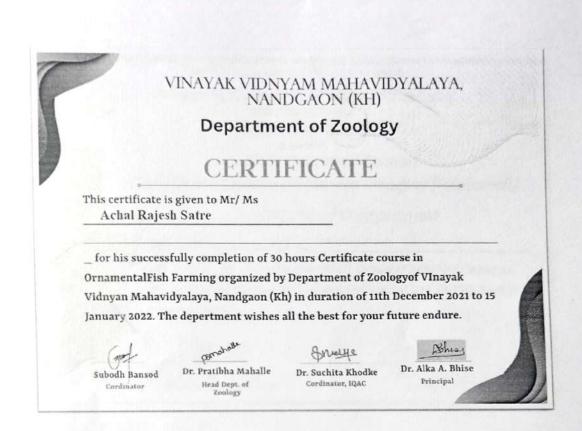

#### Academic Year 2021-22

| Sr | Name of Add-on/                                                               | Course Code | Year of  | No. of      | Duration | Number   | Number of     |
|----|-------------------------------------------------------------------------------|-------------|----------|-------------|----------|----------|---------------|
| No | Certificate Programs                                                          |             | offering | times       | of the   | of       | Students      |
|    | offered                                                                       |             |          | offered     | course   | students | completing    |
|    |                                                                               |             |          | during the  |          | enrolled | the course in |
|    |                                                                               |             |          | same year   |          | in the   | the year      |
|    |                                                                               |             |          |             |          | year     |               |
| 1  | Certificate Course in<br>Bio-Fertilizer<br>Production                         | Botany      | 2021-22  | First time  | 30 hours | 40       | 40            |
| 2  | Certificate Course in<br>Electrical Equipment<br>Repairing and<br>Maintenance | Physics     | 2021-22  | First time  | 30 hours | 20       | 20            |
| 3  | Certificate Course in basics of Spoken English                                | English     | 2021-22  | First time  | 30 hours | 48       | 48            |
| 4  | Certificate Course in Water Analysis                                          | Chemistry   | 2021-22  | First time  | 30 hours | 30       | 30            |
| 5  | Certificate Course in "Mathematics for Competitive Examinations"              | Mathematics | 2021-22  | First time  | 30 hours | 53       | 53            |
| 6  | Certificate Course in "Investment Planning".                                  | Commerce    | 2021-22  | First time  | 30 hours | 42       | 42            |
| 7  | Certificate Course in<br>Ornamental Fisheries                                 | Zoology     | 2021-22  | First time  | 30 hours | 20       | 20            |
| 8  | Certificate Course<br>on Heena designs<br>(Mehndi)                            | Women cell  | 2021-22  | First time  | 30 hours | 60       | 60            |
|    |                                                                               | Number of s | tudents  | enrolled in | the year | 2021-22  | 313           |