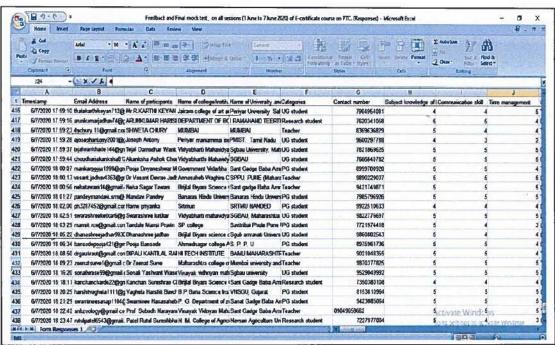

Institute point-wise Response to clarification asked by NAAC in metric 1.2.2.1

- 1. Year-wise List of Enrolled Students with signature: List of enrolled students year-wise with signature is attached herewith.
- **2. Attendance sheet of students:** As per DVV the attendance sheets are attached of each certificate course. The courses which are taken online mode, the screen shots of attendance are attached herewith.
- **3. Model Certificates:** Model certificates are provided for each certificate course.

I.Q.A.C. Co-ordinator Vinayak Vidnyan Mahavidyalaya Nandgaon Kh.

PRINCIPAL
Vinayak Vidnayan Mahavidyalaya,
Nandgaon Khan. Dist. Amravati

**1.2.2.1.** Number of students enrolled in subject related / Add-on/Value added programs and also completed online MOOC programs like SWAYAM, NPTEL etc. year wise during last five years