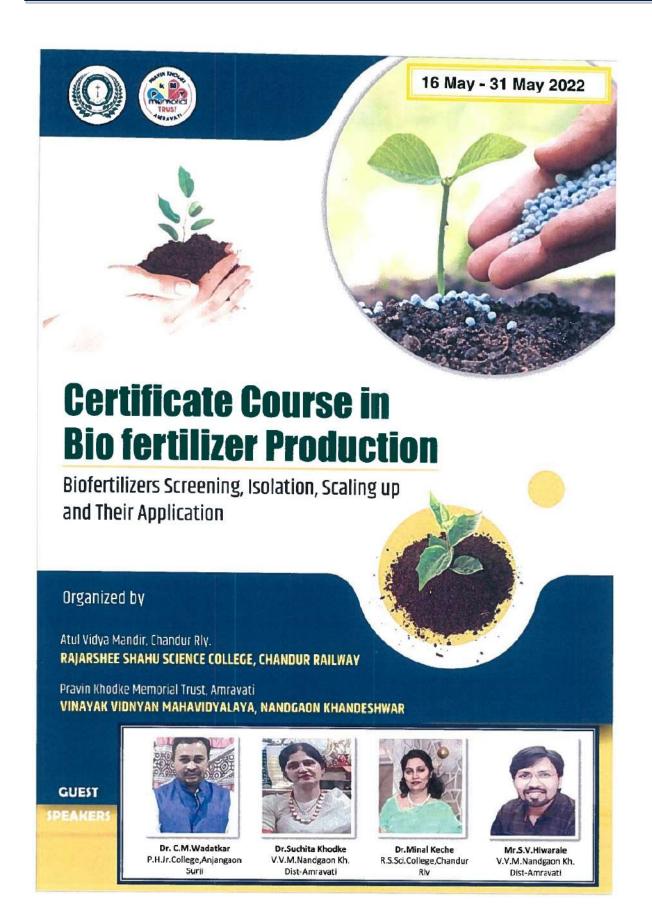

#### Total Certificate Courses Conducted during last five years: 27

| Year               | 2021-22 | 2020-21 | 2019-20 | 2018-19 | 2017-18 | Total Number of students |
|--------------------|---------|---------|---------|---------|---------|--------------------------|
| Number of students | 313     | 152     | 219     | 127     | 72      | 883                      |

#### Academic Year 2021-22

| Sr | Name of Add-on/                                                               | Course Code | Year of  | No. of      | Duration | Number   | Number of     |
|----|-------------------------------------------------------------------------------|-------------|----------|-------------|----------|----------|---------------|
| No | Certificate Programs                                                          |             | offering | times       | of the   | of       | Students      |
|    | offered                                                                       |             |          | offered     | course   | students | completing    |
|    |                                                                               |             |          | during the  |          | enrolled | the course in |
|    |                                                                               |             |          | same year   |          | in the   | the year      |
|    |                                                                               |             |          |             |          | year     |               |
| 1  | Certificate Course in<br>Bio-Fertilizer<br>Production                         | Botany      | 2021-22  | First time  | 30 hours | 40       | 40            |
| 2  | Certificate Course in<br>Electrical Equipment<br>Repairing and<br>Maintenance | Physics     | 2021-22  | First time  | 30 hours | 20       | 20            |
| 3  | Certificate Course in basics of Spoken English                                | English     | 2021-22  | First time  | 30 hours | 48       | 48            |
| 4  | Certificate Course in Water Analysis                                          | Chemistry   | 2021-22  | First time  | 30 hours | 30       | 30            |
| 5  | Certificate Course in "Mathematics for Competitive Examinations"              | Mathematics | 2021-22  | First time  | 30 hours | 53       | 53            |
| 6  | Certificate Course in "Investment Planning".                                  | Commerce    | 2021-22  | First time  | 30 hours | 42       | 42            |
| 7  | Certificate Course in<br>Ornamental Fisheries                                 | Zoology     | 2021-22  | First time  | 30 hours | 20       | 20            |
| 8  | Certificate Course<br>on Heena designs<br>(Mehndi)                            | Women cell  | 2021-22  | First time  | 30 hours | 60       | 60            |
|    |                                                                               | Number of s | tudents  | enrolled in | the year | 2021-22  | 313           |

Rajarshee Shahu Science College, Chandur Rly.

Department of Botany And IQAC Organizes

E-Certificate Course on

# **Biofertilizer Production**

This is to certify that,

Anuja Suresh Ingole

has participated/attended Online E-Certificate Course on "Biofertilizer Production" which was held from 16th May 2022 to 314 May 2022.