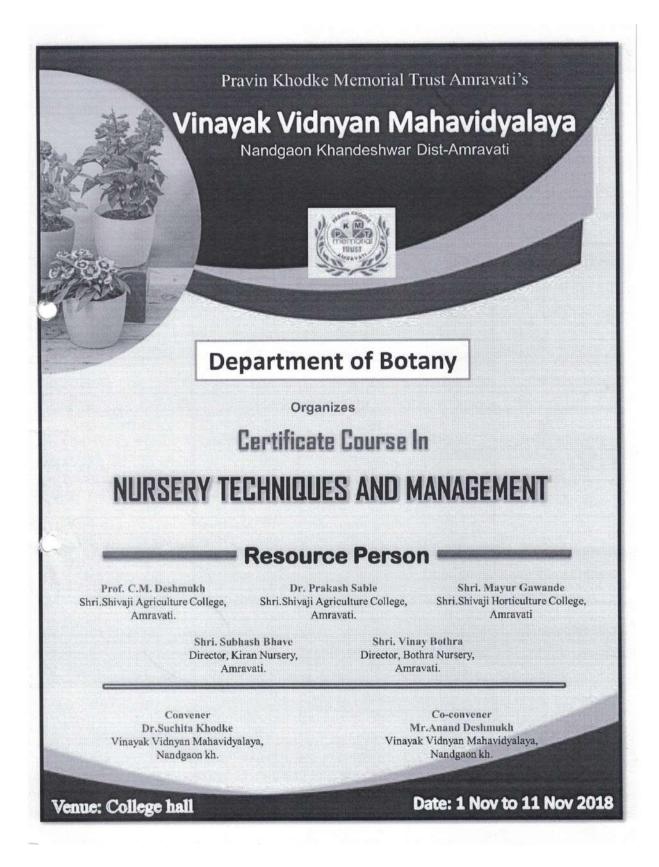

#### Pravin Khodke Memorial Trust Amravati's Vinayak Vidnyan Mahavidyalaya

Tq. Nandgaon Khandeshwar, Dist. Amravati

#### DEPARTMENT OF PHYSICS

#### CERTIFICATE COURSE IN ELECTRICAL EQUIPMENT REPAIRING AND MAINTENANCE

From 01/12/2021 to 17/12/2021

Dr. Prashant B. Kharat

Course Coordinator Dr. PRASHANT B. KHARAT

Assistant Professor
Department of Physics
Vinayak Vidnyan Mahavidyalaya,
Nandgaon Khandeshwar, Amravati

Assistant Professor and Head
Department of Physics
Vinayak Vidnyan Mahavidyalaya
Nandgaon (Kh.), Dist.Amravati

Dr. Anant S. Wadatkar

Head, Department of Physics Dr. Anant S. Wadatkar

Dr. Suchita P. Khodke Dr. Alka A. Bhise

IQAC Coordinator Principal
I.Q.A.C. Co-ordinator PRINCIPAL
Vinayak Vidnyan Mahavidyalaya/inayak Vidnoyan Mahavidyalaya, Nandgaon Kh. Nandgaen Khan, Dist. Amravata

Criterion – I

Pravin Khodke Memorial Trust Amravati's Vinayak Vidnyan Mahavidyalaya