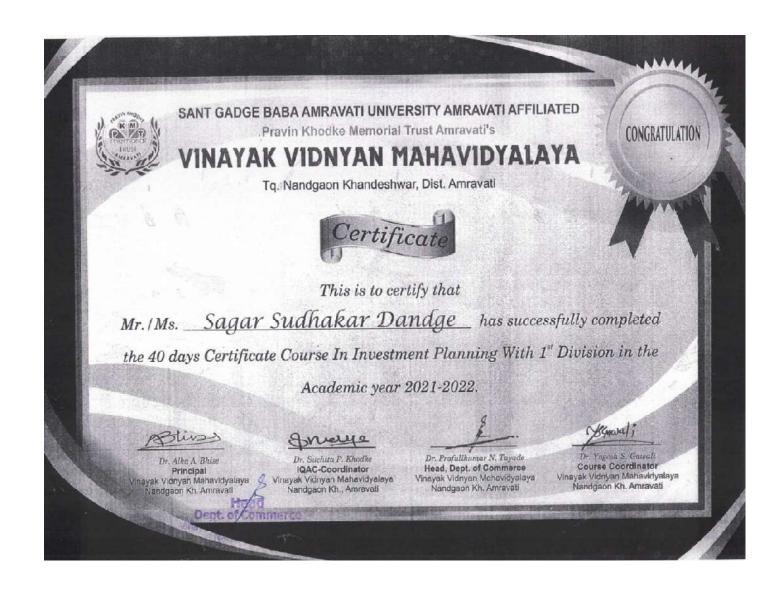

#### Academic Year 2021-22

| Sr | Name of Add-on/                                                               | Course Code | Year of  | No. of      | Duration | Number   | Number of     |
|----|-------------------------------------------------------------------------------|-------------|----------|-------------|----------|----------|---------------|
| No | Certificate Programs                                                          |             | offering | times       | of the   | of       | Students      |
|    | offered                                                                       |             |          | offered     | course   | students | completing    |
|    |                                                                               |             |          | during the  |          | enrolled | the course in |
|    |                                                                               |             |          | same year   |          | in the   | the year      |
|    |                                                                               |             |          |             |          | year     |               |
| 1  | Certificate Course in<br>Bio-Fertilizer<br>Production                         | Botany      | 2021-22  | First time  | 30 hours | 40       | 40            |
| 2  | Certificate Course in<br>Electrical Equipment<br>Repairing and<br>Maintenance | Physics     | 2021-22  | First time  | 30 hours | 20       | 20            |
| 3  | Certificate Course in basics of Spoken English                                | English     | 2021-22  | First time  | 30 hours | 48       | 48            |
| 4  | Certificate Course in Water Analysis                                          | Chemistry   | 2021-22  | First time  | 30 hours | 30       | 30            |
| 5  | Certificate Course in "Mathematics for Competitive Examinations"              | Mathematics | 2021-22  | First time  | 30 hours | 53       | 53            |
| 6  | Certificate Course in "Investment Planning".                                  | Commerce    | 2021-22  | First time  | 30 hours | 42       | 42            |
| 7  | Certificate Course in<br>Ornamental Fisheries                                 | Zoology     | 2021-22  | First time  | 30 hours | 20       | 20            |
| 8  | Certificate Course<br>on Heena designs<br>(Mehndi)                            | Women cell  | 2021-22  | First time  | 30 hours | 60       | 60            |
|    |                                                                               | Number of s | tudents  | enrolled in | the year | 2021-22  | 313           |