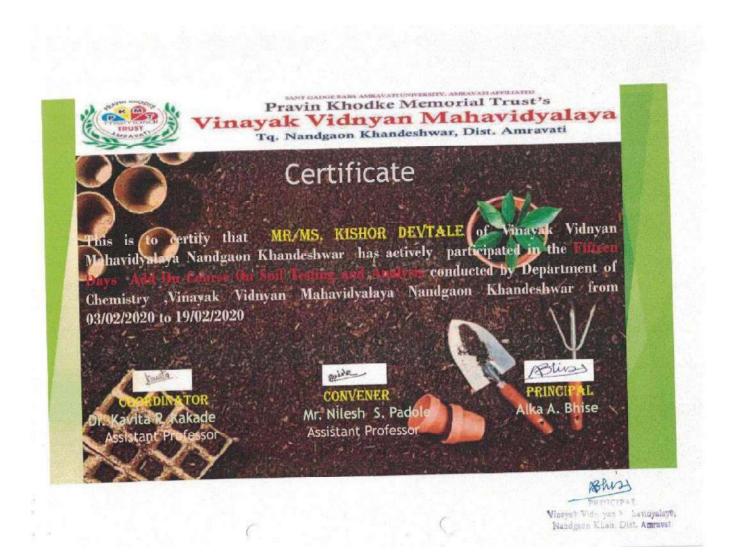

BARSE         | 30                | P      |
| 13    | KALYANI VITTHAL BHOYAR       | 28                | P      |
| 14    | KISHOR SOMESHWAR DEVTALE     | 30                | P      |
| 15    | MAHESHWAREE PANDURANG CHARPE | 30                | P      |
| 16    | MAYUR PRALHAD MESHRAM        | 28                | P      |
| 17    | MOHAMMAD NOMAN NASIM AHMAD   | 30                | P      |
| 18    | MONIKA SHANKARRAO MANDOGADE  | 30                | P      |
| 19    | NAMRATA GOVINDRAO KAKADE     | 28                | P      |
| 20    | NIKITA ASHOKRAO CHAWAT       | 30                | P      |

Vineyak Vidasyan Mahavlöyalaya, Nondgaen Khan. Dist. Amravati Mr.Nilesh S.Padole
Head
Department of Chemistry

HEAD
Department of Chemistry
Vinayak Vidnyan Mahavidyalaya,
Nandgaon Khandeshwar



Criterion – I Key Indicator 1.2 187 | Page



Criterion – I Key Indicator 1.2 188 | P a g e

#### Certificate Course in Ornamental Fishery

#### Student Registration 2019-20

| Sr. No. | Name of Student               | Class     | Contact No. | Signature    |
|---------|-------------------------------|-----------|-------------|--------------|
| 1.      | Nikhil Shelke                 | B.Sc. III | 7028969992  | Asheluka     |
| 2.      | Fulrani Wankhade              | B.Sc. III | 9822671778  | Frankhode    |
| 3.      | Sonali wase                   | B.Sc. III | 9579383652  | (Swase_      |
| 4.      | Ankit Malviya                 | B.Sc. III | 9404070204  | (A) mahiya   |
| 5.      | Shivani Khade                 | B.Sc. III | 9373202374  | Schoole      |
| 6.      | Jaya Bhongare