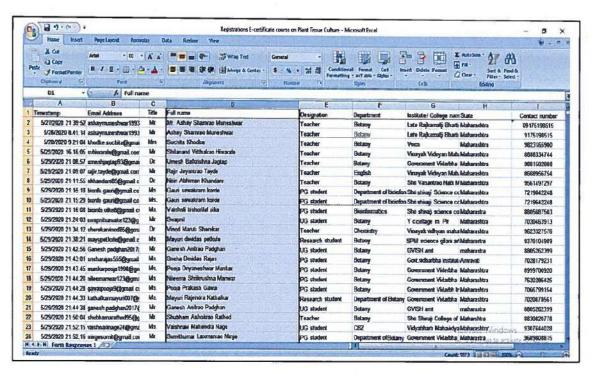

Institute point-wise Response to clarification asked by NAAC in metric 1.2.2.1

- 1. Year-wise List of Enrolled Students with signature: List of enrolled students year-wise with signature is attached herewith.
- **2. Attendance sheet of students:** As per DVV the attendance sheets are attached of each certificate course. The courses which are taken online mode, the screen shots of attendance are attached herewith.
- **3. Model Certificates:** Model certificates are provided for each certificate course.

I.Q.A.C. Co-ordinator Vinayak Vidnyan Mahavidyalaya Nandgaon Kh.

PRINCIPAL
Vinayak Vidnayan Mahavidyalaya,
Nandgaon Khan. Dist. Amravati

**1.2.2.1.** Number of students enrolled in subject related / Add-on/Value added programs and also completed online MOOC programs like SWAYAM, NPTEL etc. year wise during last five years