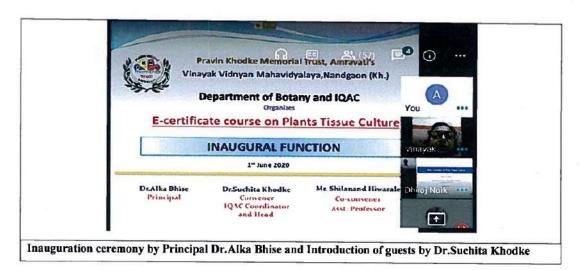

Rajarshee Shahu Science College, Chandur Rly.

Department of Botany And IQAC Organizes

E-Certificate Course on

# **Biofertilizer Production**

This is to certify that,

Anuja Suresh Ingole

has participated/attended Online E-Certificate Course on "Biofertilizer Production" which was held from 16th May 2022 to 314 May 2022.