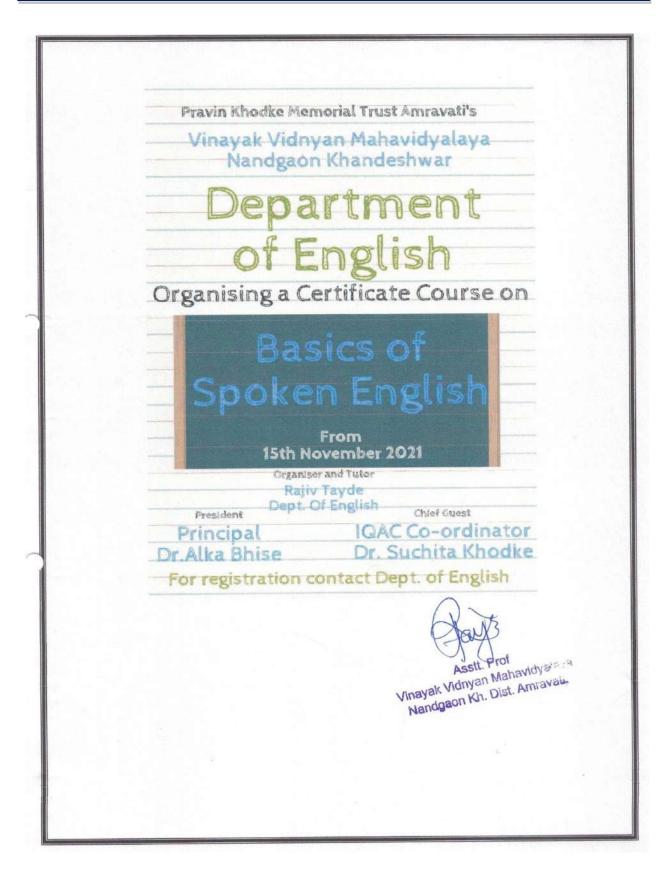

### SANT GADGE BARA AMRAYATI UNIVERSITY, AMRAYATI AFFILIATED Pravin Khodke Memorial Trust's Vinayak Vidnyan Mahavidyalaya Tq. Nandgaon Khandeshwar, Dist. Amravati

#### DEPARTMENT OF ENGLISH

Certificate Course in, 'The Basics of Spoken English'.