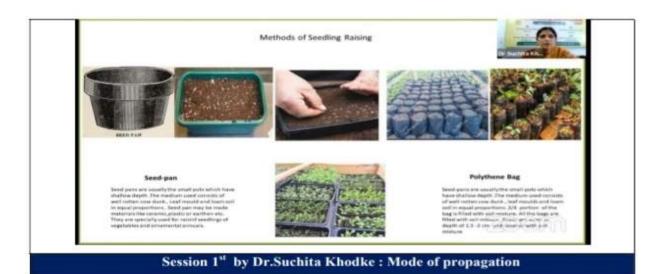

| P    | P       | P     | P      | A  | P  | P |
| 18  | Mahato Rupali Vasudeo         | P | P | P  | A    | P       | P     | P      | P  | P  | P |
| 19  | Navnage Ravina Sandip         | P | P | P  | P    | P       | P     | A      | P  | P  | P |
| 20  | Pund Komal Dnyaneshwar        | P | P | P  | P    | P       | P     | A      | P  | P  | P |
| 21  | Shahade Pratiksha Vilasrao    | P | P | P  | A    | P       | P     | P      | P  | P  | P |
| 22  | Tankar Jayashree Rajendra     | P | P | P  | P    | P       | P     | A      | P  | P  | P |

Out of total registrations above 22 students belongs to our college from B.Sc. III year

Dr.Suchita Khodke
Head Department of Botany
Head
Dept. of Botany
Vinayak Vidnyan Mahavidyalaya
Nandgaon Kh.

Criterion – I Key Indicator 1.2 107 | Page







Criterion – I Key Indicator 1.2 108 | P a g e







Criterion – I Key Indicator 1.2 109 | Page



Session 7th by Dr.V.R.Deshmukh: Creation of seasonal hanging plants





Criterion – I Key Indicator 1.2 110 | P a g e







Criterion – I Key Indicator 1.2 111 | Page

Certificate: Certificate Course in Garden Revitalizing Ideal Necessities (GRIN)



Dr.Suchita Khodke
Head, Departs of Botany
Dept. of Botany
Vinayak Vidnyan Mahavidyalaya
Nandgaon Kh.

Criterion – I Key Indicator 1.2 112 | Page



SANT GADGE BABA AMRAVATI UNIVERSITY, AMRAVATI AFFILIATED

Pravin Khodke Memorial Trust Amravati's

### Vinayak Vidnyan Mahavidyalaya

Tq. Nandgaon Khandeshwar, Dist. Amravati

DEPARTMENT OF PHYSICS

#### CERTIFICATE COURSE ON DESIGN & FABRICATION OF REGULATED DC POWER SUPPLY

From 07/12/2020 t