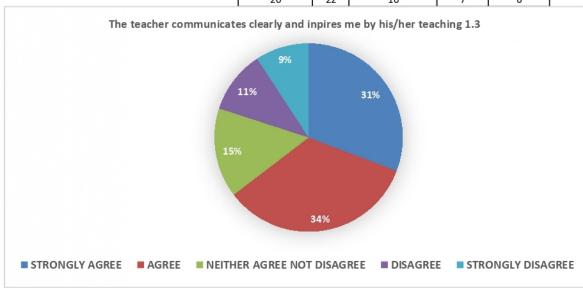

Criterion – I Key Indicator 1.4

13

- **B)** Teacher's feedback: Feedback on various aspects of curriculum is sought from faculty members of Vinayak Vidnyan Mahavidyalaya Nandgaon Kh. Amravati for the session 2021-2022 is taken on considering the following parameters.
- 1) Syllabus is in accordance to the course.
- 2) Syllabus is important in career development of student.
- 3) Course content is followed by corresponding reference material.
- 4) Sufficient number of prescribed books are available in the library.
- 5) Infrastructural facilities are available.
- 6) Sufficient time is available to cover all units in the syllabus.