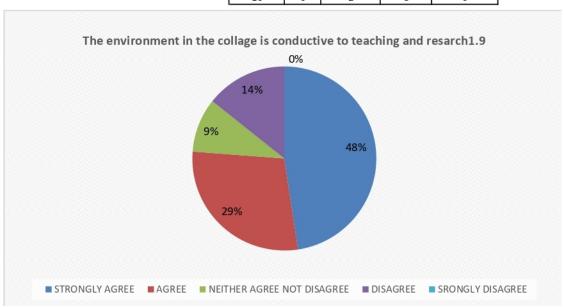

Criterion – I Key Indicator 1.4

13

- **B)** Teacher's feedback: Feedback on various aspects of curriculum is sought from faculty members of Vinayak Vidnyan Mahavidyalaya Nandgaon Kh. Amravati for the session 2021-2022 is taken on considering the following parameters.
- 1) Syllabus is in accordance to the course.
- 2) Syllabus is important in career development of student.
- 3) Course content is followed by corresponding reference material.
- 4) Sufficient number of prescribed books are available in the library.
- 5) Infrastructural facilities are available.
- 6) Sufficient time is available to cover all units in the syllabus.