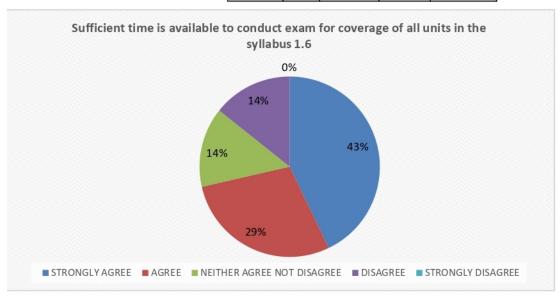

Criterion – I Key Indicator 1.4

13

- **B)** Teacher's feedback: Feedback on various aspects of curriculum is sought from faculty members of Vinayak Vidnyan Mahavidyalaya Nandgaon Kh. Amravati for the session 2021-2022 is taken on considering the following parameters.
- 1) Syllabus is in accordance to the course.
- 2) Syllabus is important in career development of student.
- 3) Course content is followed by corresponding reference material.
- 4) Sufficient number of prescribed books are available in the library.
- 5) Infrastructural facilities are available.
- 6) Sufficient time is available to cover all units in the syllabus.