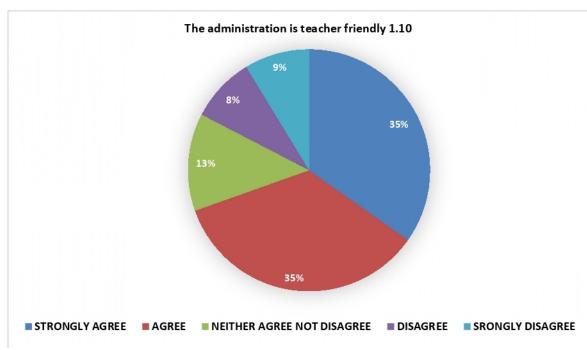

Criterion – I Key Indicator 1.4

13

- **B)** Teacher's feedback: Feedback on various aspects of curriculum is sought from faculty members of Vinayak Vidnyan Mahavidyalaya Nandgaon Kh. Amravati for the session 2021-2022 is taken on considering the following parameters.
- 1) Syllabus is in accordance to the course.
- 2) Syllabus is important in career development of student.
- 3) Course content is followed by corresponding reference material.
- 4) Sufficient number of prescribed books are available in the library.
- 5) Infrastructural facilities are available.
- 6) Sufficient time is available to cover all units in the syllabus.