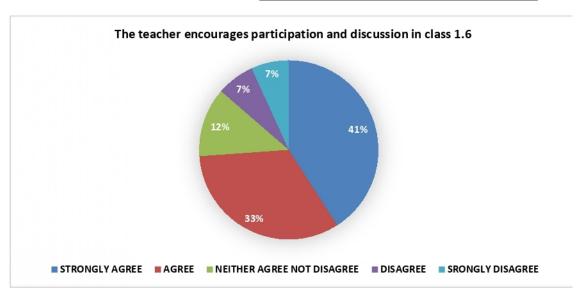

|



## VINAYAK VIDNYAN MAHAVIDYALAYA NANDGAON KHANDESHWAR FEEDBACK FORM STUDENT ABOUT TEACHER (2019-20)

| STRONGLY<br>AGREE | AGREE | NEITHER<br>AGREE NOT<br>DISAGREE | DISAGREE | SRONGLY<br>DISAGREE |
|-------------------|-------|----------------------------------|----------|---------------------|
| 37                | 28    | 10                               | 8        | 5                   |



## VINAYAK VIDNYAN MAHAVIDYALAYA NANDGAON KHANDESHWAR FEEDBACK FORM STUDENT ABOUT TEACHER (2019-20)

| STRONGLY<br>AGREE | AGREE | NEITHER<br>AGREE NOT<br>DISAGREE | DISAGREE | SRONGLY<br>DISAGREE |
|-------------------|-------|----------------------------------|----------|---------------------|
| 36                | 29    | 11                               | 6        | 6                   |



## VINAYAK VIDNYAN MAHAVIDYALAYA NANDGAON KHANDESHWAR FEEDBACK FORM STUDENT ABOUT TEACHER (2019-20)

| STRONGLY<br>AGREE | AGREE | NEITHER<br>AGREE NOT<br>DISAGREE | DISAGREE | SRONGLY<br>DISAGREE |
|-------------------|-------|----------------------------------|----------|---------------------|
| 29                | 35    | 13                               | 8        | 3                   |



## VINAYAK VIDNYAN MAHAVIDYALAYA NANDGAON KHANDESHWAR FEEDBACK FORM STUDENT ABOUT TEACHER (2019-20)

| STRONGLY<br>AGREE |    | NEITHER<br>AGREE NOT<br>DISAGREE | DISAGREE | SRONGLY<br>DISAGREE |
|-------------------|----|----------------------------------|----------|---------------------|
| 35                | 30 | 12                               | 8        | 3                   |



#### VINAYA