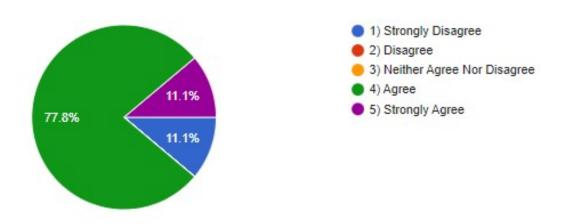

- **A) Alumni Feedback:-** Our Alumni feedback is valuable for us to get inputs regarding Improvements in facilities. We always involve our alumni to provide the sincere feedback to us on the following parameters.
- 1) Institute organizes various kinds of activities for overall development of students.
- 2) They have informed about the new career opportunities available in different sectors and have suggested that they can provide their referrals to the right candidates as well to start their careers in their desired professions.
- 3) The Alumni's have informed that they can take mock interviews of the students to make them comfortable and to nullify their hesitation for the interview process.

#### A) Alumni Feedback:

1) Relevance of curriculum in your job.

2) Institute organizes various kinds of activities for overall development of students.

3) Facilities of library, ICT and laboratories etc.

 Continuous efforts are taken by college to improve the quality of teaching and learning.

Willingness of alumni in contribution of the development of the college.

6) Suitable Campus Environment

#### Feedback analysis:-

- 1) The alumni feedback analysis report reveals that majority of the alumni are happy and proud to be a part of this institution.
- 2) The alumni appreciated the academic imitative taken by the Institution for the overall development of college & students.
- 4) Alumni wants to make their juniors familiar with the interview process and different career opportunities available in the various private and public sectors.