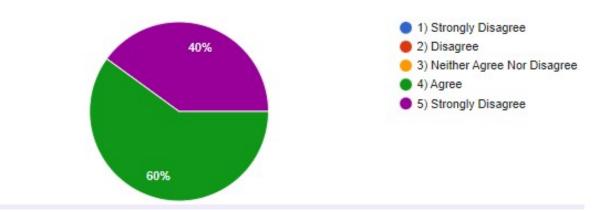

- **A) Alumni Feedback:-** Our Alumni feedback is valuable for us to get inputs regarding Improvements in facilities. We always involve our alumni to provide the sincere feedback to us on the following parameters.
- 1) Institute organizes various kinds of activities for overall development of students.
- 2) They have informed about the new career opportunities available in different sectors and have suggested that they can provide their referrals to the right candidates as well to start their careers in their desired professions.
- 3) The Alumni's have informed that they can take mock interviews of the students to make them comfortable and to nullify their hesitation for the interview process.