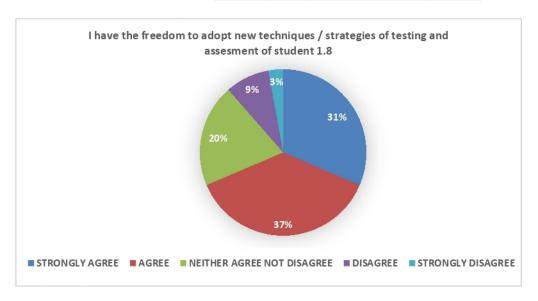

Criterion – I Key Indicator 1.4

13

- **B)** Teacher's feedback: Feedback on various aspects of curriculum is sought from faculty members of Vinayak Vidnyan Mahavidyalaya Nandgaon Kh. Amravati for the session 2021-2022 is taken on considering the following parameters.
- 1) Syllabus is in accordance to the course.
- 2) Syllabus is important in career development of student.
- 3) Course content is followed by corresponding reference material.
- 4) Sufficient number of prescribed books are available in the library.
- 5) Infrastructural facilities are available.
- 6) Sufficient time is available to cover all units in the syllabus.