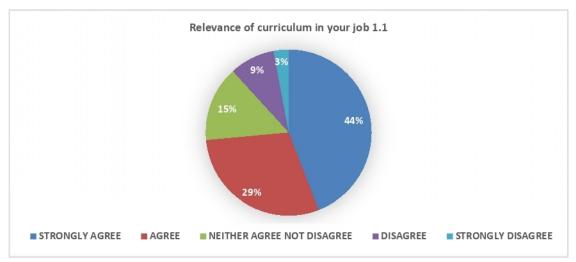

#### A) Alumni Feedback:

1) Relevance of curriculum in your job.

2) Institute organizes various kinds of activities for overall development of students.

3) Facilities of library, ICT and laboratories etc.