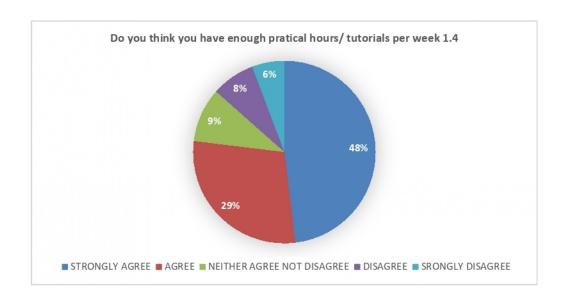

5-Strongly Agree, 4-Agree, 3-Neither agree nor Disagree, 2-Disagree 1-Strongly Disagree.

| Sr.No | Parameter                                                                     | 1 | 2 | 3 | 4 | 5 |
|-------|-------------------------------------------------------------------------------|---|---|---|---|---|
| 1     | Course content.                                                               |   |   |   |   |   |
| 2     | How do you find the size of your syllabus in terms of load.                   |   |   |   |   |   |
| 3     | Do you think you can build a good career with the help of your syllabus.      |   |   |   |   |   |
| 4     | Do you think you have enough practical hours/tutorials per week.              |   |   |   | 4 | - |
| 5     | How do you rate relevance of units in syllabus, relevance to the course.      |   |   | 1 | + | レ |
| 5     | Application of technologies during syllabus study.                            | + | 1 | + | + | 4 |
|       | How do you rate the evaluation scheme designed for each of the course.        |   |   | 1 | 4 |   |
|       | Sufficient number of syllabus based literature material available in library. | - |   |   |   | 1 |
|       | Applicability of the course to real life situation.                           | + | + | + | - | - |