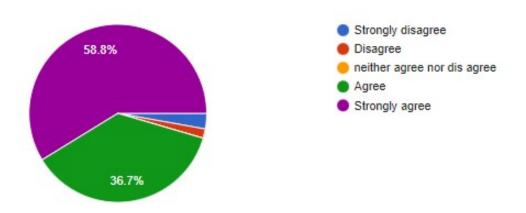

Criterion – I Key Indicator 1.4

13

- **B)** Teacher's feedback: Feedback on various aspects of curriculum is sought from faculty members of Vinayak Vidnyan Mahavidyalaya Nandgaon Kh. Amravati for the session 2021-2022 is taken on considering the following parameters.
- 1) Syllabus is in accordance to the course.
- 2) Syllabus is important in career development of student.
- 3) Course content is followed by corresponding reference material.
- 4) Sufficient number of prescribed books are available in the library.
- 5) Infrastructural facilities are available.
- 6) Sufficient time is available to cover all units in the syllabus.