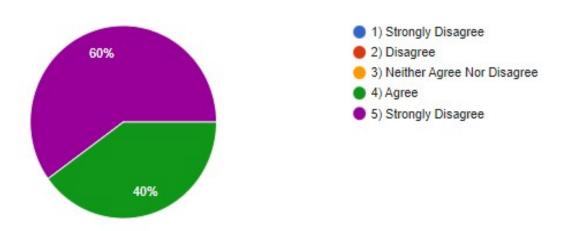

#### A) Alumni Feedback:

1) Relevance of curriculum in your job.

2) Institute organizes various kinds of activities for overall development of students.

3) Facilities of library, ICT and laboratories etc.

 Continuous efforts are taken by college to improve the quality of teaching and learning.

Willingness of alumni in contribution of the development of the college.

6) Suitable Campus Environment

#### Feedback analysis:-

- 1) The alumni feedback analysis report reveals that majority of the alumni are happy and proud to be a part of this institution.
- 2) The alumni appreciated the academic imitative taken by the Institution for the overall development of college & students.
- 4) Alumni wants to make their juniors familiar with the interview process and different career opportunities available in the various private and public sectors.