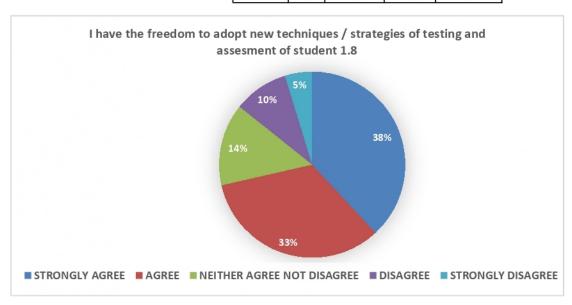

Criterion – I Key Indicator 1.4

13

- **B)** Teacher's feedback: Feedback on various aspects of curriculum is sought from faculty members of Vinayak Vidnyan Mahavidyalaya Nandgaon Kh. Amravati for the session 2021-2022 is taken on considering the following parameters.
- 1) Syllabus is in accordance to the course.
- 2) Syllabus is important in career development of student.
- 3) Course content is followed by corresponding reference material.
- 4) Sufficient number of prescribed books are available in the library.
- 5) Infrastructural facilities are available.
- 6) Sufficient time is available to cover all units in the syllabus.