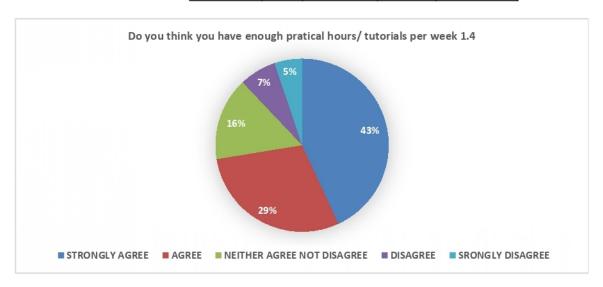

5-Strongly Agree, 4-Agree, 3-Neither agree nor Disagree, 2-Disagree 1-Strongly Disagree.

| Sr.No | Parameter                                                                     | 1 | 2 | 3 | 4 | 5 |
|-------|-------------------------------------------------------------------------------|---|---|---|---|---|
| 1     | Course content.                                                               |   |   |   |   |   |
| 2     | How do you find the size of your syllabus in terms of load.                   |   |   |   |   |   |
| 3     | Do you think you can build a good career with the help of your syllabus.      |   |   |   |   |   |
| 4     | Do you think you have enough practical hours/tutorials per week.              |   |   |   | 4 | - |
| 5     | How do you rate relevance of units in syllabus, relevance to the course.      |   |   | 1 | + | レ |
| 5     | Application of technologies during syllabus study.                            | + | 1 | + | + | 4 |
|       | How do you rate the evaluation scheme designed for each of the course.        |   |   | 1 | 4 |   |
|       | Sufficient number of syllabus based literature material available in library. | - |   |   |   | 1 |
|       | Applicability of the course to real life situation.                           | + | + | + | - | - |

5-Strongly Agree, 4-Agree, 3-Neither agree nor Disagree, 2-Disagree 1-Strongly Disagree.

| Sr.No | Parameter                                                                     | 1 | 2 | 3 | 4        | 5 |
|-------|-------------------------------------------------------------------------------|---|---|---|----------|---|
| 1     | Course content.                                                               |   |   |   | ~        |   |
| 2     | How do you find the size of your syllabus in terms of load.                   |   |   | ~ |          |   |
| 3     | Do you think you can build a good career with the help of your syllabus.      |   |   |   | ~        |   |
| 4     | Do you think you have enough practical hours/tutorials per week.              |   |   |   |          | ~ |
| 5     | How do you rate relevance of units in syllabus, relevance to the course.      |   |   |   |          |   |
| 6     | Application of technologies during syllabus study.                            |   |   |   |          |   |
| 7     | How do you rate the evaluation scheme designed for each of the course.        |   |   |   |          | ~ |
| 8     | Sufficient number of syllabus based literature material available in library. |   |   |   | <b>/</b> |   |
| 9     | Applicability of the course to real life situation.                           |   |   |   | 776.11   | / |

5-Strongly Agree, 4-Agree, 3-Neither agree nor Disagree, 2-Disagree 1-Strongly Disagree.

| Sr.No | Parameter                                                                     | 1 | 2 | 3 | 4 | 5 |
|-------|-------------------------------------------------------------------------------|---|---|---|---|---|
| 1     | Course content.                                                               |   |   |   |   | ~ |
| 2     | How do you find the size of your syllabus in terms of load.                   |   | ~ | - | . |   |
| 3     | Do you think you can build a good career with the help of your syllabus.      |   |   |   |   | ~ |
| 4     | Do you think you have enough practical hours/tutorials per week.              |   |   |   |   | ~ |
| 5     | How do you rate relevance of units in syllabus, relevance to the course.      |   |   |   | ~ | - |
| 6     | Application of technologies during syllabus study.                            |   |   |   |   | _ |
| 7     | How do you rate the evaluation scheme designed for each of the course.        | 1 |   | 1 | - |   |
| 3     | Sufficient number of syllabus based literature material available in library. |   | 1 | - |   | / |
| )     | Applicability of the course to real life situation.                           | + | + | + | - |   |