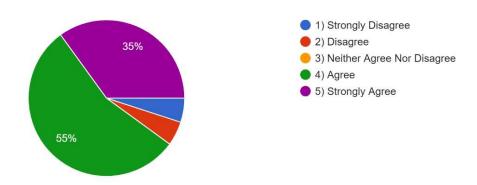

#### Introduction:-

Feedback is an essential element of the learning process. The feedback collected from the individuals has been analyzed and taken to be consideration for the development of curriculum, teaching learning process and environment. Vinayak Vidnyan Mahavidyalaya Nandgaon Kh. Amravati collects the feedback on various aspects and courses (syllabus) from Alumni, faculty & students for the session 2021-2022.