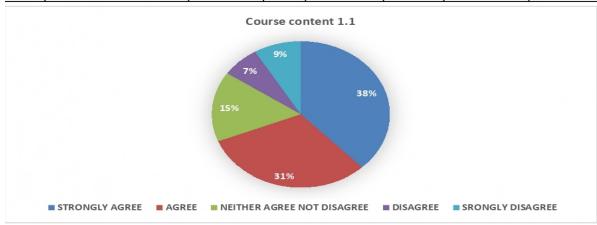

#### Introduction:-

Feedback is an essential element of the learning process. The feedback collected from the individuals has been analyzed and taken to be consideration for the development of curriculum, teaching learning process and environment. Vinayak Vidnyan Mahavidyalaya Nandgaon Kh. Amravati collects the feedback on various aspects and courses (syllabus) from Alumni, faculty & students for the session 2021-2022.