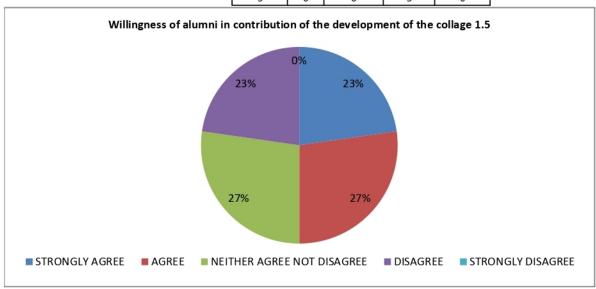

 Continuous efforts are taken by college to improve the quality of teaching and learning.

Willingness of alumni in contribution of the development of the college.

6) Suitable Campus Environment

#### Feedback analysis:-

- 1) The alumni feedback analysis report reveals that majority of the alumni are happy and proud to be a part of this institution.
- 2) The alumni appreciated the academic imitative taken by the Institution for the overall development of college & students.
- 4) Alumni wants to make their juniors familiar with the interview process and different career opportunities available in the various private and public sectors.