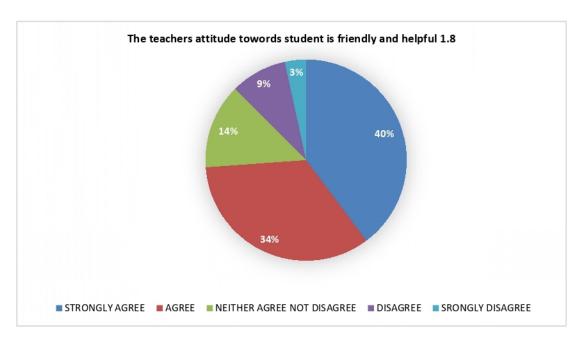

|



## VINAYAK VIDNYAN MAHAVIDYALAYA NANDGAON KHANDESHWAR FEEDBACK FORM STUDENT ABOUT TEACHER (2019-20)

| STRONGLY<br>AGREE | AGREE | NEITHER<br>AGREE NOT<br>DISAGREE | DISAGREE | SRONGLY<br>DISAGREE |
|-------------------|-------|----------------------------------|----------|---------------------|
| 29                | 35    | 13                               | 8        | 3                   |



## VINAYAK VIDNYAN MAHAVIDYALAYA NANDGAON KHANDESHWAR FEEDBACK FORM STUDENT ABOUT TEACHER (2019-20)

| STRONGLY<br>AGREE |    | NEITHER<br>AGREE NOT<br>DISAGREE | DISAGREE | SRONGLY<br>DISAGREE |
|-------------------|----|----------------------------------|----------|---------------------|
| 35                | 30 | 12                               | 8        | 3                   |



#### VINAYAK VIDNYAN MAHAVIDYALAYA NANDGAON KHANDESHWAR FEEDBACK FORM STUDENT ABOUT TEACHER (2019-20)

| DEIVI ABO | OTILA | TILK (2015-2 | <u> </u> |          |
|-----------|-------|--------------|----------|----------|
| STRONGLY  |       | NEITHER      |          | SRONGLY  |
| AGREE     | AGREE | AGREE NOT    | DISAGREE | DISAGREE |
| AGREE     |       | DISAGREE     |          | DISAGREE |
| 35        | 28    | 13           | 7        | 5        |



#### VINAYAK VIDNYAN MAHAVIDYALAYA NANDGAON KHANDESHWAR FEEDBACK FORM STUDENT ABOUT TEACHER (2019-20)

| STRONGLY<br>AGREE | AGREE | NEITHER<br>AGREE NOT<br>DISAGREE | DISAGREE | SRONGLY<br>DISAGREE |
|-------------------|-------|----------------------------------|----------|---------------------|
| 37                | 27    | 12