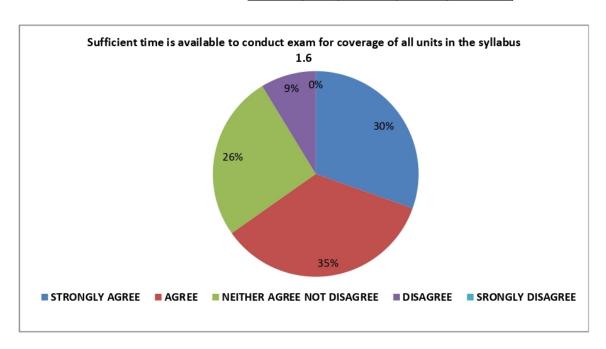

Criterion – I Key Indicator 1.4

13

- **B)** Teacher's feedback: Feedback on various aspects of curriculum is sought from faculty members of Vinayak Vidnyan Mahavidyalaya Nandgaon Kh. Amravati for the session 2021-2022 is taken on considering the following parameters.
- 1) Syllabus is in accordance to the course.
- 2) Syllabus is important in career development of student.
- 3) Course content is followed by corresponding reference material.
- 4) Sufficient number of prescribed books are available in the library.
- 5) Infrastructural facilities are available.
- 6) Sufficient time is available to cover all units in the syllabus.