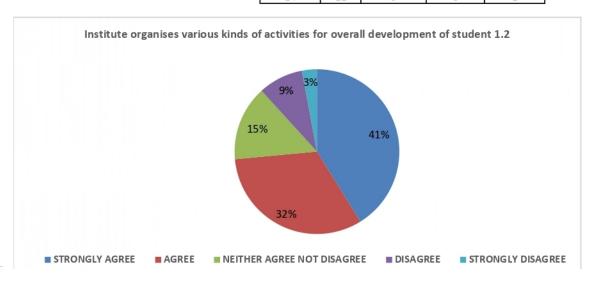

- **A) Alumni Feedback:-** Our Alumni feedback is valuable for us to get inputs regarding Improvements in facilities. We always involve our alumni to provide the sincere feedback to us on the following parameters.
- 1) Institute organizes various kinds of activities for overall development of students.
- 2) They have informed about the new career opportunities available in different sectors and have suggested that they can provide their referrals to the right candidates as well to start their careers in their desired professions.
- 3) The Alumni's have informed that they can take mock interviews of the students to make them comfortable and to nullify their hesitation for the interview process.

#### A) Alumni Feedback:

1) Relevance of curriculum in your job.

2) Institute organizes various kinds of activities for overall development of students.

3) Facilities of library, ICT and laboratories etc.