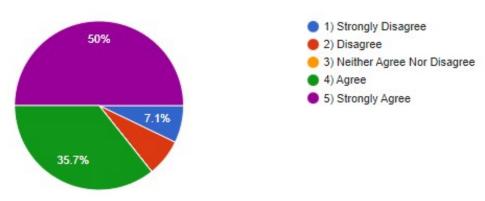

- **A) Alumni Feedback:-** Our Alumni feedback is valuable for us to get inputs regarding Improvements in facilities. We always involve our alumni to provide the sincere feedback to us on the following parameters.
- 1) Institute organizes various kinds of activities for overall development of students.
- 2) They have informed about the new career opportunities available in different sectors and have suggested that they can provide their referrals to the right candidates as well to start their careers in their desired professions.
- 3) The Alumni's have informed that they can take mock interviews of the students to make them comfortable and to nullify their hesitation for the interview process.

#### A) Alumni Feedback:

1) Relevance of curriculum in your job.

2) Institute organizes various kinds of activities for overall development of students.

3) Facilities of library, ICT and laboratories etc.

 Continuous efforts are taken by college to improve the quality of teaching and learning.

Willingness of alumni in contribution of the development of the college.

6) Suitable Campus Environment

#### Feedback analysis:-

- 1) The alumni feedback analysis report reveals that majority of the alumni are happy and proud to be a part of this institution.
- 2) The alumni appreciated the academic imitative taken by the Institution for the overall development of college & students.
- 4) Alumni wants to make their juniors familiar with the interview process and different career opportunities available in the various private and public sectors.