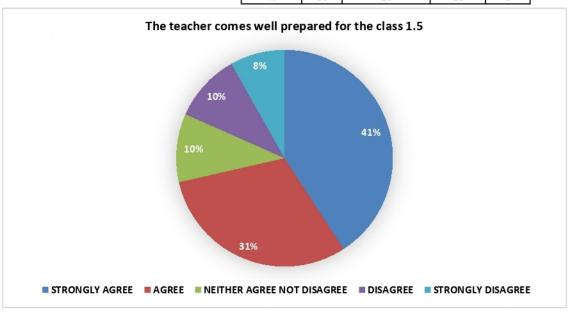

Criterion – I Key Indicator 1.4

13

- **B)** Teacher's feedback: Feedback on various aspects of curriculum is sought from faculty members of Vinayak Vidnyan Mahavidyalaya Nandgaon Kh. Amravati for the session 2021-2022 is taken on considering the following parameters.
- 1) Syllabus is in accordance to the course.
- 2) Syllabus is important in career development of student.
- 3) Course content is followed by corresponding reference material.
- 4) Sufficient number of prescribed books are available in the library.
- 5) Infrastructural facilities are available.
- 6) Sufficient time is available to cover all units in the syllabus.