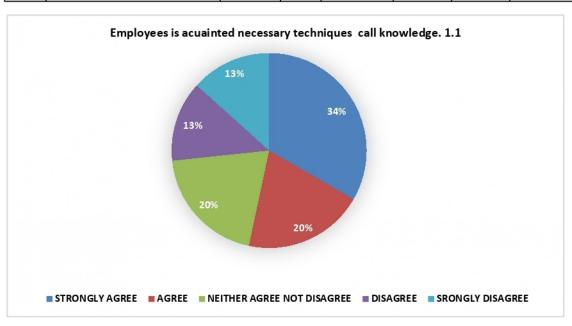

Criterion – I Key Indicator 1.4

13

- **B)** Teacher's feedback: Feedback on various aspects of curriculum is sought from faculty members of Vinayak Vidnyan Mahavidyalaya Nandgaon Kh. Amravati for the session 2021-2022 is taken on considering the following parameters.
- 1) Syllabus is in accordance to the course.
- 2) Syllabus is important in career development of student.
- 3) Course content is followed by corresponding reference material.
- 4) Sufficient number of prescribed books are available in the library.
- 5) Infrastructural facilities are available.
- 6) Sufficient time is available to cover all units in the syllabus.