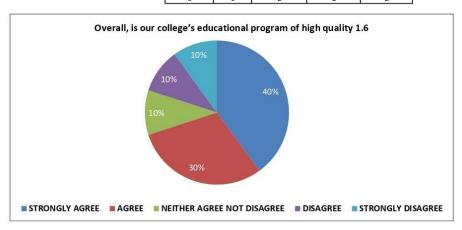

#### A) Alumni Feedback:

1) Relevance of curriculum in your job.

2) Institute organizes various kinds of activities for overall development of students.

3) Facilities of library, ICT and laboratories etc.

#### Feedback analysis:-

- 1) The alumni feedback analysis report reveals that majority of the alumni are happy and proud to be a part of this institution.
- 2) The alumni appreciated the academic imitative taken by the Institution for the overall development of college & students.
- 4) Alumni wants to make their juniors familiar with the interview process and different career opportunities available in the various private and public sectors.