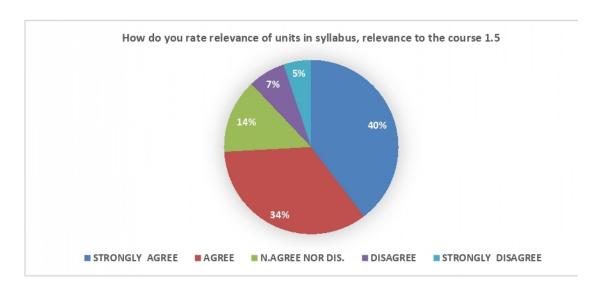

5-Strongly Agree, 4-Agree, 3-Neither agree nor Disagree, 2-Disagree 1-Strongly Disagree.

| Sr.No | Parameter                                                                     | 1 | 2 | 3 | 4 | 5 |
|-------|-------------------------------------------------------------------------------|---|---|---|---|---|
| 1     | Course content.                                                               |   |   |   |   |   |
| 2     | How do you find the size of your syllabus in terms of load.                   |   |   |   |   |   |
| 3     | Do you think you can build a good career with the help of your syllabus.      |   |   |   |   |   |
| 4     | Do you think you have enough practical hours/tutorials per week.              |   |   |   | 4 | - |
| 5     | How do you rate relevance of units in syllabus, relevance to the course.      |   |   | 1 | + | レ |
| 5     | Application of technologies during syllabus study.                            | + | 1 | + | + | 4 |
|       | How do you rate the evaluation scheme designed for each of the course.        |   |   | 1 | 4 |   |
|       | Sufficient number of syllabus based literature material available in library. | - |   |   |   | 1 |
|       | Applicability of the course to real life situation.                           | + | + | + | - | - |

5-Strongly Agree, 4-Agree, 3-Neither agree nor Disagree, 2-Disagree 1-Strongly Disagree.

| Sr.No | Parameter                                                                     | 1 | 2 | 3 | 4        | 5 |
|-------|-------------------------------------------------------------------------------|---|---|---|----------|---|
| 1     | Course content.                                                               |   |   |   | ~        |   |
| 2     | How do you find the size of your syllabus in terms of load.                   |   |   | ~ |          |   |
| 3     | Do you think you can build a good career with the help of your syllabus.      |   |   |   | ~        |   |
| 4     | Do you think you have enough practical hours/tutorials per week.              |   |   |   |          | ~ |
| 5     | How do you rate relevance of units in syllabus, relevance to the course.      |   |   |   |          |   |
| 6     | Application of technologies during syllabus study.                            |   |   |   |          |   |
| 7     | How do you rate the evaluation scheme designed for each of the course.        |   |   |   |          | ~ |
| 8     | Sufficient number of syllabus based literature material available in library. |   |   |   | <b>/</b> |   |
| 9     | Applicability of the course to real life situation.                           |   |   |   | 776.11   | / |

5-Strongly Agree, 4-Agree, 3-Neither agree nor Disagree, 2-Disagree 1-Strongly Disagree.

| Sr.No | Parameter                                                                     | 1 | 2 | 3 | 4 | 5 |
|-------|-------------------------------------------------------------------------------|---|---|---|---|---|
| 1     | Course content.                                                               |   |   |   |   | ~ |
| 2     | How do you find the size of your syllabus in terms of load.                   |   | ~ | - | . |   |
| 3     | Do you think you can build a good career with the help of your syllabus.      |   |   |   |   | ~ |
| 4     | Do you think you have enough practical hours/tutorials per week.              |   |   |   |   | ~ |
| 5     | How do you rate relevance of units in syllabus, relevance to the course.      |   |   |   | ~ | - |
| 6     | Application of technologies during syllabus study.                            |   |   |   |   | _ |
| 7     | How do you rate the evaluation scheme designed for each of the course.        | 1 |   | 1 | - |   |
| 3     | Sufficient number of syllabus based literature material available in library. |   | 1 | - |   | / |
| )     | Applicability of the course to real life situation.                           | + | + | + | - |   |