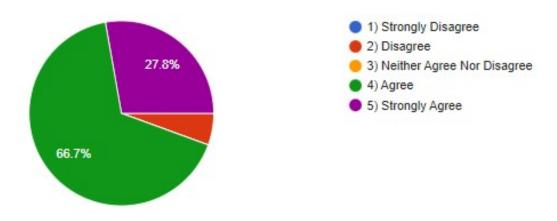

- **A) Alumni Feedback:-** Our Alumni feedback is valuable for us to get inputs regarding Improvements in facilities. We always involve our alumni to provide the sincere feedback to us on the following parameters.
- 1) Institute organizes various kinds of activities for overall development of students.
- 2) They have informed about the new career opportunities available in different sectors and have suggested that they can provide their referrals to the right candidates as well to start their careers in their desired professions.
- 3) The Alumni's have informed that they can take mock interviews of the students to make them comfortable and to nullify their hesitation for the interview process.

#### A) Alumni Feedback:

1) Relevance of curriculum in your job.

2) Institute organizes various kinds of activities for overall development of students.

3) Facilities of library, ICT and laboratories etc.

 Continuous efforts are taken by college to improve the quality of teaching and learning.

Willingness of alumni in contribution of the development of the college.

6) Suitable Campus Environment

#### Feedback analysis:-

- 1) The alumni feedback analysis report reveals that majority of the alumni are happy and proud to be a part of this institution.
- 2) The alumni appreciated the academic imitative taken by the Institution for the overall development of college & students.
- 4) Alumni wants to make their juniors familiar with the interview process and different career opportunities available in the various private and public sectors.