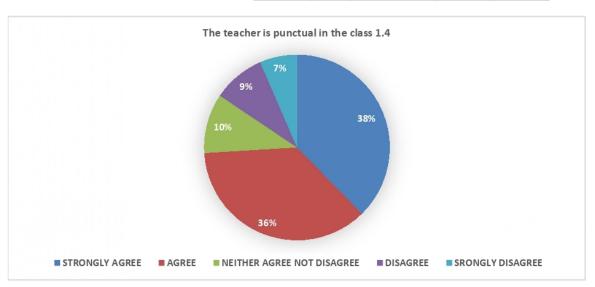

| 4        |



## VINAYAK VIDNYAN MAHAVIDYALAYA NANDGAON KHANDESHWAR FEEDBACK FORM STUDENT ABOUT TEACHER (2018-19)

| 5102211171 |       | , tellett (2010 15) |          |          |
|------------|-------|---------------------|----------|----------|
| STRONGLY   | AGREE | NEITHER AGREE       | DISAGREE | STRONGLY |
| AGREE      | AGREE | NOT DISAGREE        | DISAGREE | DISAGREE |
| 27         | 29    | 9                   | 5        | 7        |



# VINAYAK VIDNYAN MAHAVIDYALAYA NANDGAON KHANDESHWAR FEEDBACK FORM STUDENT ABOUT TEACHER (2018-19)

| STRONGLY | AGREE | NEITHER AGREE | DISAGREE | STRONGLY |
|----------|-------|---------------|----------|----------|
| AGREE    | AGREE | NOT DISAGREE  | DISAGREE | DISAGREE |
| 29       | 28    | 8             | 7        | 5        |



## VINAYAK VIDNYAN MAHAVIDYALAYA NANDGAON KHANDESHWAR FEEDBACK FORM STUDENT ABOUT TEACHER (2018-19)

| STRONGLY | AGREE | NEITHER AGREE | DISACREE | STRONGLY |
|----------|-------|---------------|----------|----------|
| AGREE    | AGREE | NOT DISAGREE  | DISAGREE | DISAGREE |
| 26       | 28    | 10            | 8        | 5        |





## VINAYAK VIDNYAN MAHAVIDYALAYA NANDGAON KHANDESHWAR FEEDBACK FORM STUDENT ABOUT TEACHER (2018-19)

| STRONGLY | AGREE | AGREE NEITHER AGREE DISAGREE | STRONGLY |          |
|----------|-------|------------------------------|----------|----------|
| AGREE    | AGREE | NOT DISAGREE                 | DISAGREE | DISAGREE |
| 28       | 27    | 10                           | 6        | 6        |



## VINAYAK VIDNYAN MAHAVIDYALAYA NANDGAON KHANDESHWAR FE