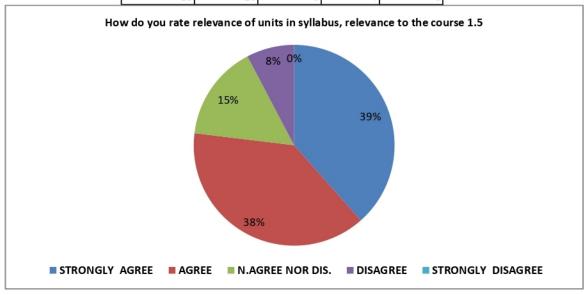

5-Strongly Agree, 4-Agree, 3-Neither agree nor Disagree, 2-Disagree 1-Strongly Disagree.

| Sr.No | Parameter                                                                     | 1 | 2 | 3 | 4 | 5 |
|-------|-------------------------------------------------------------------------------|---|---|---|---|---|
| 1     | Course content.                                                               |   |   |   |   |   |
| 2     | How do you find the size of your syllabus in terms of load.                   |   |   |   |   |   |
| 3     | Do you think you can build a good career with the help of your syllabus.      |   |   |   |   |   |
| 4     | Do you think you have enough practical hours/tutorials per week.              |   |   |   | 4 | - |
| 5     | How do you rate relevance of units in syllabus, relevance to the course.      |   |   | 1 | + | レ |
| 5     | Application of technologies during syllabus study.                            | + | 1 | + | + | 4 |
|       | How do you rate the evaluation scheme designed for each of the course.        |   |   | 1 | 4 |   |
|       | Sufficient number of syllabus based literature material available in library. | - |   |   |   | 1 |
|       | Applicability of the course to real life situation.                           | + | + | + | - | - |