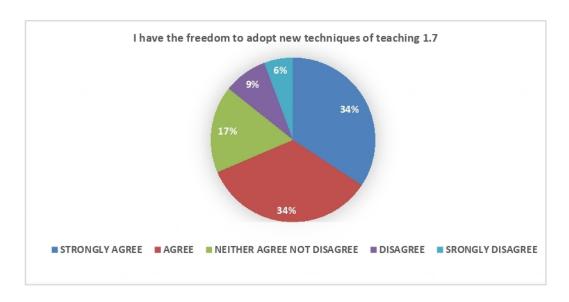

Criterion – I Key Indicator 1.4

13

- **B)** Teacher's feedback: Feedback on various aspects of curriculum is sought from faculty members of Vinayak Vidnyan Mahavidyalaya Nandgaon Kh. Amravati for the session 2021-2022 is taken on considering the following parameters.
- 1) Syllabus is in accordance to the course.
- 2) Syllabus is important in career development of student.
- 3) Course content is followed by corresponding reference material.
- 4) Sufficient number of prescribed books are available in the library.
- 5) Infrastructural facilities are available.
- 6) Sufficient time is available to cover all units in the syllabus.