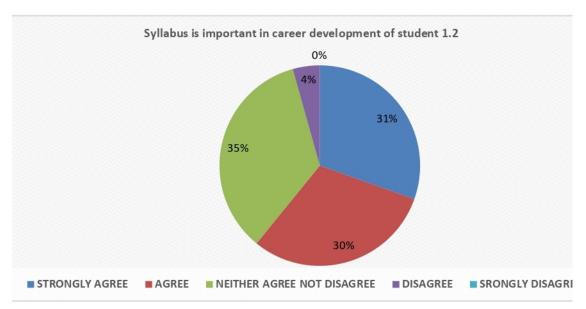

Criterion – I Key Indicator 1.4

13

- **B)** Teacher's feedback: Feedback on various aspects of curriculum is sought from faculty members of Vinayak Vidnyan Mahavidyalaya Nandgaon Kh. Amravati for the session 2021-2022 is taken on considering the following parameters.
- 1) Syllabus is in accordance to the course.
- 2) Syllabus is important in career development of student.
- 3) Course content is followed by corresponding reference material.
- 4) Sufficient number of prescribed books are available in the library.
- 5) Infrastructural facilities are available.
- 6) Sufficient time is available to cover all units in the syllabus.