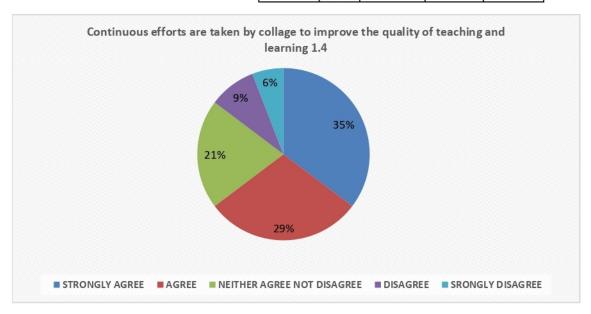

#### A) Alumni Feedback:

1) Relevance of curriculum in your job.

2) Institute organizes various kinds of activities for overall development of students.

3) Facilities of library, ICT and laboratories etc.

 Continuous efforts are taken by college to improve the quality of teaching and learning.

Willingness of alumni in contribution of the development of the college.

6) Suitable Campus Environment