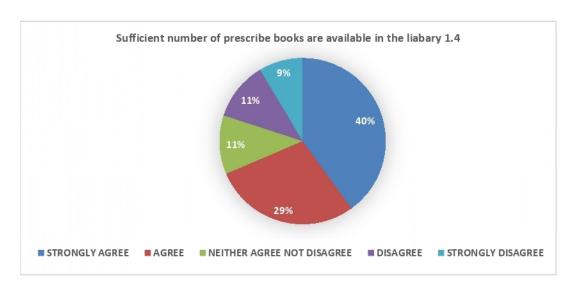

Criterion – I Key Indicator 1.4

13

- **B)** Teacher's feedback: Feedback on various aspects of curriculum is sought from faculty members of Vinayak Vidnyan Mahavidyalaya Nandgaon Kh. Amravati for the session 2021-2022 is taken on considering the following parameters.
- 1) Syllabus is in accordance to the course.
- 2) Syllabus is important in career development of student.
- 3) Course content is followed by corresponding reference material.
- 4) Sufficient number of prescribed books are available in the library.
- 5) Infrastructural facilities are available.
- 6) Sufficient time is available to cover all units in the syllabus.