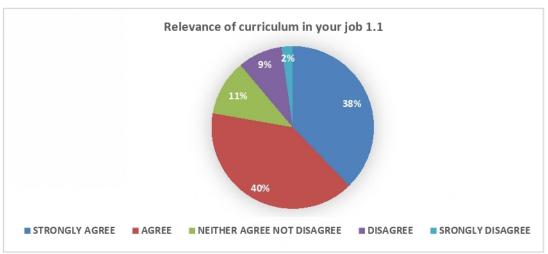

#### A) Alumni Feedback:

1) Relevance of curriculum in your job.

2) Institute organizes various kinds of activities for overall development of students.

3) Facilities of library, ICT and laboratories etc.

#### Feedback analysis:-

- 1) The alumni feedback analysis report reveals that majority of the alumni are happy and proud to be a part of this institution.
- 2) The alumni appreciated the academic imitative taken by the Institution for the overall development of college & students.
- 4) Alumni wants to make their juniors familiar with the interview process and different career opportunities available in the various private and public sectors.