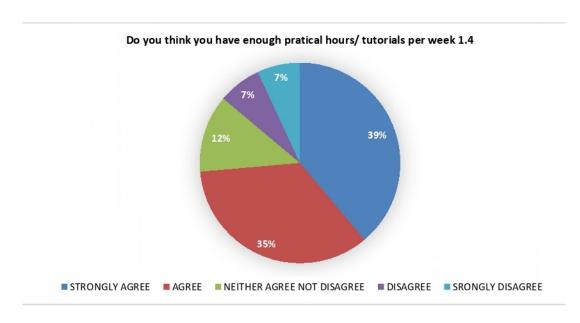

5-Strongly Agree, 4-Agree, 3-Neither agree nor Disagree, 2-Disagree 1-Strongly Disagree.

| Sr.No | Parameter                                                                     | 1 | 2 | 3 | 4 | 5 |
|-------|-------------------------------------------------------------------------------|---|---|---|---|---|
| 1     | Course content.                                                               |   |   |   |   |   |
| 2     | How do you find the size of your syllabus in terms of load.                   |   |   |   |   |   |
| 3     | Do you think you can build a good career with the help of your syllabus.      |   |   |   |   |   |
| 4     | Do you think you have enough practical hours/tutorials per week.              |   |   |   | 4 | - |
| 5     | How do you rate relevance of units in syllabus, relevance to the course.      |   |   | 1 | + | レ |
| 5     | Application of technologies during syllabus study.                            | + | 1 | + | + | 4 |
|       | How do you rate the evaluation scheme designed for each of the course.        |   |   | 1 | 4 |   |
|       | Sufficient number of syllabus based literature material available in library. | - |   |   |   | 1 |
|       | Applicability of the course to real life situation.                           | + | + | + | - | - |