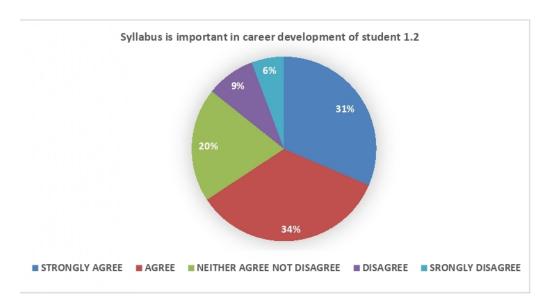

Criterion – I Key Indicator 1.4

13

- **B)** Teacher's feedback: Feedback on various aspects of curriculum is sought from faculty members of Vinayak Vidnyan Mahavidyalaya Nandgaon Kh. Amravati for the session 2021-2022 is taken on considering the following parameters.
- 1) Syllabus is in accordance to the course.
- 2) Syllabus is important in career development of student.
- 3) Course content is followed by corresponding reference material.
- 4) Sufficient number of prescribed books are available in the library.
- 5) Infrastructural facilities are available.
- 6) Sufficient time is available to cover all units in the syllabus.