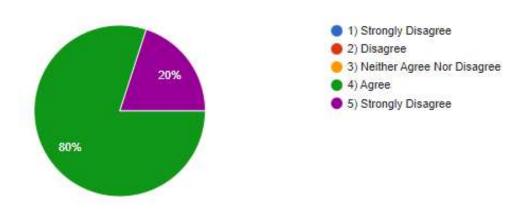

Criterion – I Key Indicator 1.4

13

- **B)** Teacher's feedback: Feedback on various aspects of curriculum is sought from faculty members of Vinayak Vidnyan Mahavidyalaya Nandgaon Kh. Amravati for the session 2021-2022 is taken on considering the following parameters.
- 1) Syllabus is in accordance to the course.
- 2) Syllabus is important in career development of student.
- 3) Course content is followed by corresponding reference material.
- 4) Sufficient number of prescribed books are available in the library.
- 5) Infrastructural facilities are available.
- 6) Sufficient time is available to cover all units in the syllabus.