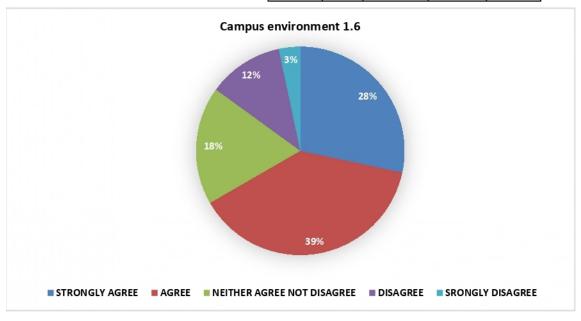

#### A) Alumni Feedback:

1) Relevance of curriculum in your job.

2) Institute organizes various kinds of activities for overall development of students.

3) Facilities of library, ICT and laboratories etc.

 Continuous efforts are taken by college to improve the quality of teaching and learning.

Willingness of alumni in contribution of the development of the college.

6) Suitable Campus Environment

#### Feedback analysis:-

- 1) The alumni feedback analysis report reveals that majority of the alumni are happy and proud to be a part of this institution.
- 2) The alumni appreciated the academic imitative taken by the Institution for the overall development of college & students.
- 4) Alumni wants to make their juniors familiar with the interview process and different career opportunities available in the various private and public sectors.