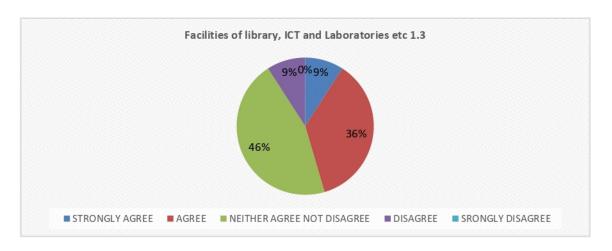

#### A) Alumni Feedback:

1) Relevance of curriculum in your job.

2) Institute organizes various kinds of activities for overall development of students.

3) Facilities of library, ICT and laboratories etc.