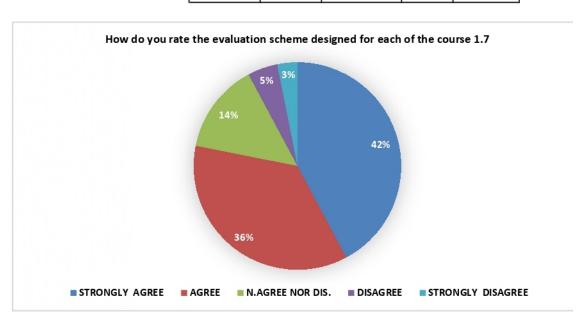

5-Strongly Agree, 4-Agree, 3-Neither agree nor Disagree, 2-Disagree 1-Strongly Disagree.

| Sr.No | Parameter                                                                     | 1 | 2 | 3 | 4 | 5 |
|-------|-------------------------------------------------------------------------------|---|---|---|---|---|
| 1     | Course content.                                                               |   |   |   |   |   |
| 2     | How do you find the size of your syllabus in terms of load.                   |   |   |   |   |   |
| 3     | Do you think you can build a good career with the help of your syllabus.      |   |   |   |   |   |
| 4     | Do you think you have enough practical hours/tutorials per week.              |   |   |   | 4 | - |
| 5     | How do you rate relevance of units in syllabus, relevance to the course.      |   |   | 1 | + | レ |
| 5     | Application of technologies during syllabus study.                            | + | 1 | + | + | 4 |
|       | How do you rate the evaluation scheme designed for each of the course.        |   |   | 1 | 4 |   |
|       | Sufficient number of syllabus based literature material available in library. | - |   |   |   | 1 |
|       | Applicability of the course to real life situation.                           | + | + | + | - | - |