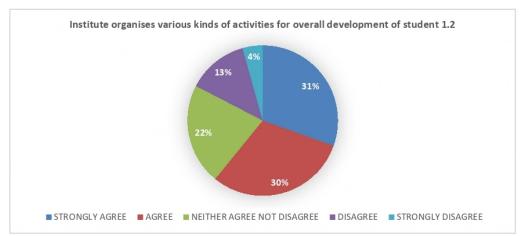

- **A) Alumni Feedback:-** Our Alumni feedback is valuable for us to get inputs regarding Improvements in facilities. We always involve our alumni to provide the sincere feedback to us on the following parameters.
- 1) Institute organizes various kinds of activities for overall development of students.
- 2) They have informed about the new career opportunities available in different sectors and have suggested that they can provide their referrals to the right candidates as well to start their careers in their desired professions.
- 3) The Alumni's have informed that they can take mock interviews of the students to make them comfortable and to nullify their hesitation for the interview process.

#### A) Alumni Feedback:

1) Relevance of curriculum in your job.

2) Institute organizes various kinds of activities for overall development of students.

3) Facilities of library, ICT and laboratories etc.

#### Feedback analysis:-

- 1) The alumni feedback analysis report reveals that majority of the alumni are happy and proud to be a part of this institution.
- 2) The alumni appreciated the academic imitative taken by the Institution for the overall development of college & students.
- 4) Alumni wants to make their juniors familiar with the interview process and different career opportunities available in the various private and public sectors.