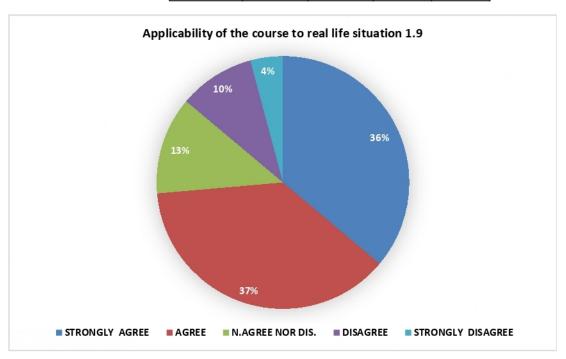

5-Strongly Agree, 4-Agree, 3-Neither agree nor Disagree, 2-Disagree 1-Strongly Disagree.

| Sr.No | Parameter                                                                     | 1 | 2 | 3 | 4 | 5 |
|-------|-------------------------------------------------------------------------------|---|---|---|---|---|
| 1     | Course content.                                                               |   |   |   |   |   |
| 2     | How do you find the size of your syllabus in terms of load.                   |   |   |   |   |   |
| 3     | Do you think you can build a good career with the help of your syllabus.      |   |   |   |   |   |
| 4     | Do you think you have enough practical hours/tutorials per week.              |   |   |   | 4 | - |
| 5     | How do you rate relevance of units in syllabus, relevance to the course.      |   |   | 1 | + | レ |
| 5     | Application of technologies during syllabus study.                            | + | 1 | + | + | 4 |
|       | How do you rate the evaluation scheme designed for each of the course.        |   |   | 1 | 4 |   |
|       | Sufficient number of syllabus based literature material available in library. | - |   |   |   | 1 |
|       | Applicability of the course to real life situation.                           | + | + | + | - | - |

5-Strongly Agree, 4-Agree, 3-Neither agree nor Disagree, 2-Disagree 1-Strongly Disagree.

| Sr.No | Parameter                                                                     | 1 | 2 | 3 | 4        | 5 |
|-------|-------------------------------------------------------------------------------|---|---|---|----------|---|
| 1     | Course content.                                                               |   |   |   | ~        |   |
| 2     | How do you find the size of your syllabus in terms of load.                   |   |   | ~ |          |   |
| 3     | Do you think you can build a good career with the help of your syllabus.      |   |   |   | ~        |   |
| 4     | Do you think you have enough practical hours/tutorials per week.              |   |   |   |          | ~ |
| 5     | How do you rate relevance of units in syllabus, relevance to the course.      |   |   |   |          |   |
| 6     | Application of technologies during syllabus study.                            |   |   |   |          |   |
| 7     | How do you rate the evaluation scheme designed for each of the course.        |   |   |   |          | ~ |
| 8     | Sufficient number of syllabus based literature material available in library. |   |   |   | <b>/</b> |   |
| 9     | Applicability of the course to real life situation.                           |   |   |   | 776.11   | / |

5-Strongly Agree, 4-Agree, 3-Neither agree nor Disagree, 2-Disagree 1-Strongly Disagree.

| Sr.No | Parameter                                                                     | 1 | 2 | 3 | 4 | 5 |
|-------|-------------------------------------------------------------------------------|---|---|---|---|---|
| 1     | Course content.                                                               |   |   |   |   | ~ |
| 2     | How do you find the size of your syllabus in terms of load.                   |   | ~ | - | . |   |
| 3     | Do you think you can build a good career with the help of your syllabus.      |   |   |   |   | ~ |
| 4     | Do you think you have enough practical hours/tutorials per week.              |   |   |   |   | ~ |
| 5     | How do you rate relevance of units in syllabus, relevance to the course.      |   |   |   | ~ | - |
| 6     | Application of technologies during syllabus study.                            |   |   |   |   | _ |
| 7     | How do you rate the evaluation scheme designed for each of the course.        | 1 |   | 1 | - |   |
| 3     | Sufficient number of syllabus based literature material available in library. |   | 1 | - |   | / |
| )     | Applicability of the course to real life situation.                           | + | + | + | - |   |