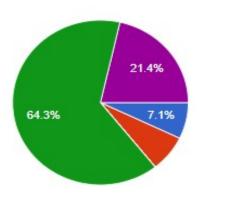

- **A) Alumni Feedback:-** Our Alumni feedback is valuable for us to get inputs regarding Improvements in facilities. We always involve our alumni to provide the sincere feedback to us on the following parameters.
- 1) Institute organizes various kinds of activities for overall development of students.
- 2) They have informed about the new career opportunities available in different sectors and have suggested that they can provide their referrals to the right candidates as well to start their careers in their desired professions.
- 3) The Alumni's have informed that they can take mock interviews of the students to make them comfortable and to nullify their hesitation for the interview process.

#### A) Alumni Feedback:

1) Relevance of curriculum in your job.

2) Institute organizes various kinds of activities for overall development of students.

3) Facilities of library, ICT and laboratories etc.

 Continuous efforts are taken by college to improve the quality of teaching and learning.

Willingness of alumni in contribution of the development of the college.

6) Suitable Campus Environment

#### Feedback analysis:-

- 1) The alumni feedback analysis report reveals that majority of the alumni are happy and proud to be a part of this institution.
- 2) The alumni appreciated the academic imitative taken by the Institution for the overall development of college & students.
- 4) Alumni wants to make their juniors familiar with the interview process and different career opportunities available in the various private and public sectors.