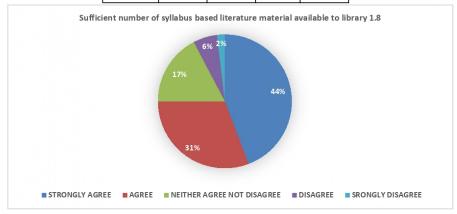

5-Strongly Agree, 4-Agree, 3-Neither agree nor Disagree, 2-Disagree 1-Strongly Disagree.

| Sr.No | Parameter                                                                     | 1 | 2 | 3 | 4 | 5 |
|-------|-------------------------------------------------------------------------------|---|---|---|---|---|
| 1     | Course content.                                                               |   |   |   |   |   |
| 2     | How do you find the size of your syllabus in terms of load.                   |   |   |   |   |   |
| 3     | Do you think you can build a good career with the help of your syllabus.      |   |   |   |   |   |
| 4     | Do you think you have enough practical hours/tutorials per week.              |   |   |   | 4 | - |
| 5     | How do you rate relevance of units in syllabus, relevance to the course.      |   |   | 1 | + | レ |
| 5     | Application of technologies during syllabus study.                            | + | 1 | + | + | 4 |
|       | How do you rate the evaluation scheme designed for each of the course.        |   |   | 1 | 4 |   |
|       | Sufficient number of syllabus based literature material available in library. | - |   |   |   | 1 |
|       | Applicability of the course to real life situation.                           | + | + | + | - | - |