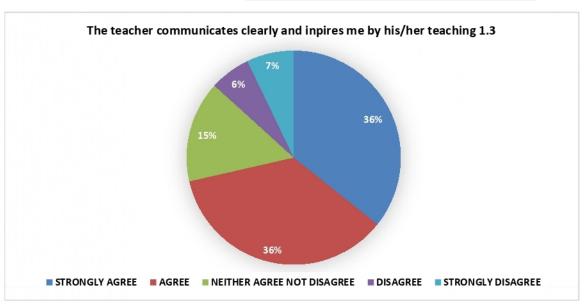

Criterion – I Key Indicator 1.4

13

- **B)** Teacher's feedback: Feedback on various aspects of curriculum is sought from faculty members of Vinayak Vidnyan Mahavidyalaya Nandgaon Kh. Amravati for the session 2021-2022 is taken on considering the following parameters.
- 1) Syllabus is in accordance to the course.
- 2) Syllabus is important in career development of student.
- 3) Course content is followed by corresponding reference material.
- 4) Sufficient number of prescribed books are available in the library.
- 5) Infrastructural facilities are available.
- 6) Sufficient time is available to cover all units in the syllabus.