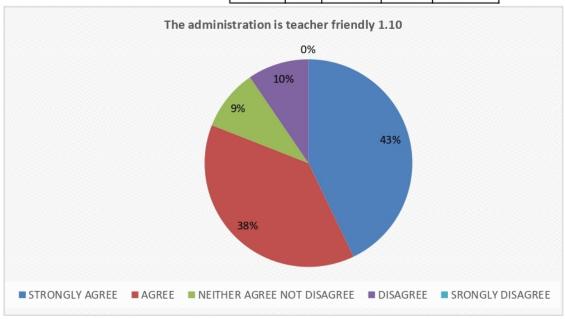

Criterion – I Key Indicator 1.4

13

- **B)** Teacher's feedback: Feedback on various aspects of curriculum is sought from faculty members of Vinayak Vidnyan Mahavidyalaya Nandgaon Kh. Amravati for the session 2021-2022 is taken on considering the following parameters.
- 1) Syllabus is in accordance to the course.
- 2) Syllabus is important in career development of student.
- 3) Course content is followed by corresponding reference material.
- 4) Sufficient number of prescribed books are available in the library.
- 5) Infrastructural facilities are available.
- 6) Sufficient time is available to cover all units in the syllabus.