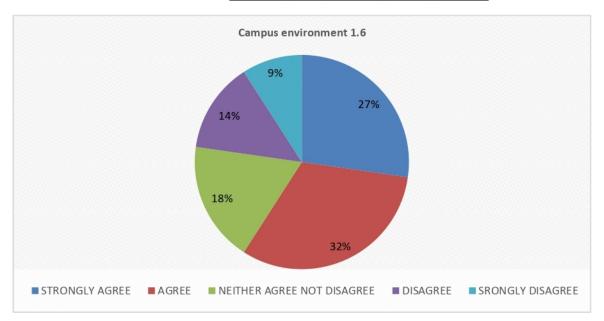

 Continuous efforts are taken by college to improve the quality of teaching and learning.

Willingness of alumni in contribution of the development of the college.

6) Suitable Campus Environment