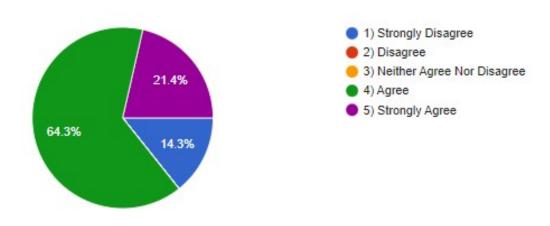

- **A) Alumni Feedback:-** Our Alumni feedback is valuable for us to get inputs regarding Improvements in facilities. We always involve our alumni to provide the sincere feedback to us on the following parameters.
- 1) Institute organizes various kinds of activities for overall development of students.
- 2) They have informed about the new career opportunities available in different sectors and have suggested that they can provide their referrals to the right candidates as well to start their careers in their desired professions.
- 3) The Alumni's have informed that they can take mock interviews of the students to make them comfortable and to nullify their hesitation for the interview process.

#### A) Alumni Feedback:

1) Relevance of curriculum in your job.

2) Institute organizes various kinds of activities for overall development of students.

3) Facilities of library, ICT and laboratories etc.

 Continuous efforts are taken by college to improve the quality of teaching and learning.

Willingness of alumni in contribution of the development of the college.

6) Suitable Campus Environment

#### Feedback analysis:-

- 1) The alumni feedback analysis report reveals that majority of the alumni are happy and proud to be a part of this institution.
- 2) The alumni appreciated the academic imitative taken by the Institution for the overall development of college & students.
- 4) Alumni wants to make their juniors familiar with the interview process and different career opportunities available in the various private and public sectors.