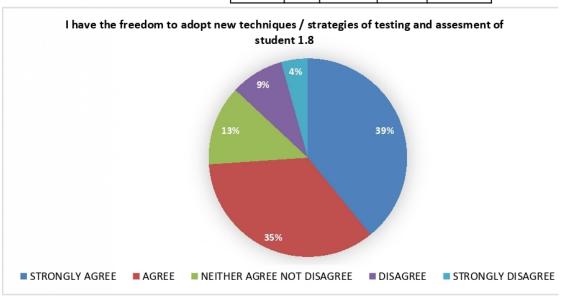

| 0                   |



## VINAYAK VIDNYAN MAHAVIDYALAYA NANDGAON KHANDESHWAR FEEDBACK FROM TEACHERS (2020-21)

| STRONGLY<br>AGREE | AGREE | NEITHER<br>AGREE NOT<br>DISAGREE | DISAGREE | SRONGLY<br>DISAGREE |
|-------------------|-------|----------------------------------|----------|---------------------|
| 8                 | 8     | 3                                | 2        | 2                   |



VINAYAK VIDNYAN MAHAVIDYALAYA NANDGAON KHANDESHWAR FEEDBACK FROM TEACHERS (2020-21)

| STRONGLY<br>AGREE | AGREE | NEITHER<br>AGREE NOT<br>DISAGREE | DISAGREE | SRONGLY<br>DISAGREE |
|-------------------|-------|----------------------------------|----------|---------------------|
| 9                 | 8     | 3                                | 2        | 1                   |



VINAYAK VIDNYAN MAHAVIDYALAYA NANDGAON KHANDESHWAR FEEDBACK FROM TEACHERS (2020-21)

| STRONGLY<br>AGREE | AGREE | NEITHER<br>AGREE NOT<br>DISAGREE | DISAGREE | SRONGLY<br>DISAGREE |
|-------------------|-------|----------------------------------|----------|---------------------|
| 7                 | 8     | 6                                | 2        | 0                   |



## VINAYAK VIDNYAN MAHAVIDYALAYA NANDGAON KHANDESHWAR FEEDBACK FROM TEACHERS (2020-21)

| STRONGLY<br>AGREE | AGREE | NEITHER<br>AGREE NOT<br>DISAGREE | DISAGREE | SRONGLY<br>DISAGREE |
|-------------------|-------|----------------------------------|----------|---------------------|
| 8                 | 8     | 3                                | 2        | 2                   |



#### Feedback analysis:-

- 1)