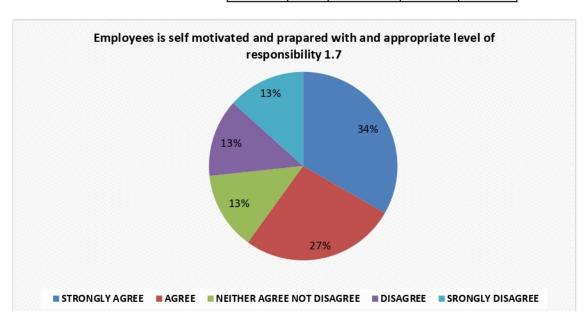

Criterion – I Key Indicator 1.4

13

- **B)** Teacher's feedback: Feedback on various aspects of curriculum is sought from faculty members of Vinayak Vidnyan Mahavidyalaya Nandgaon Kh. Amravati for the session 2021-2022 is taken on considering the following parameters.
- 1) Syllabus is in accordance to the course.
- 2) Syllabus is important in career development of student.
- 3) Course content is followed by corresponding reference material.
- 4) Sufficient number of prescribed books are available in the library.
- 5) Infrastructural facilities are available.
- 6) Sufficient time is available to cover all units in the syllabus.