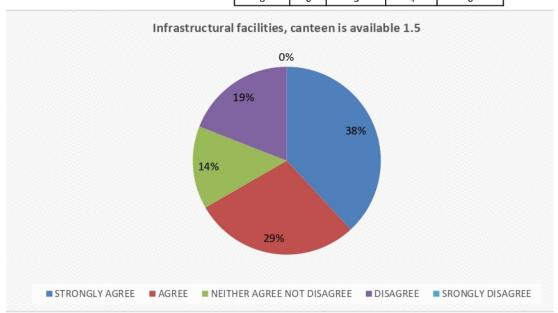

Criterion – I Key Indicator 1.4

13

- **B)** Teacher's feedback: Feedback on various aspects of curriculum is sought from faculty members of Vinayak Vidnyan Mahavidyalaya Nandgaon Kh. Amravati for the session 2021-2022 is taken on considering the following parameters.
- 1) Syllabus is in accordance to the course.
- 2) Syllabus is important in career development of student.
- 3) Course content is followed by corresponding reference material.
- 4) Sufficient number of prescribed books are available in the library.
- 5) Infrastructural facilities are available.
- 6) Sufficient time is available to cover all units in the syllabus.