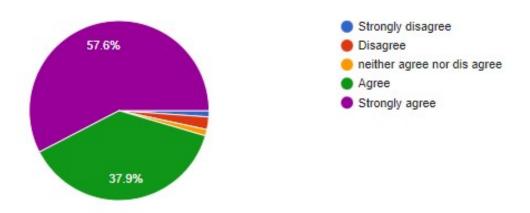

#### Feedback analysis:-

- 1) The alumni feedback analysis report reveals that majority of the alumni are happy and proud to be a part of this institution.
- 2) The alumni appreciated the academic imitative taken by the Institution for the overall development of college & students.
- 4) Alumni wants to make their juniors familiar with the interview process and different career opportunities available in the various private and public sectors.