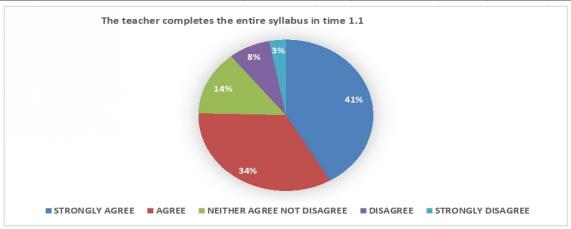

Criterion – I Key Indicator 1.4

13

- **B)** Teacher's feedback: Feedback on various aspects of curriculum is sought from faculty members of Vinayak Vidnyan Mahavidyalaya Nandgaon Kh. Amravati for the session 2021-2022 is taken on considering the following parameters.
- 1) Syllabus is in accordance to the course.
- 2) Syllabus is important in career development of student.
- 3) Course content is followed by corresponding reference material.
- 4) Sufficient number of prescribed books are available in the library.
- 5) Infrastructural facilities are available.
- 6) Sufficient time is available to cover all units in the syllabus.