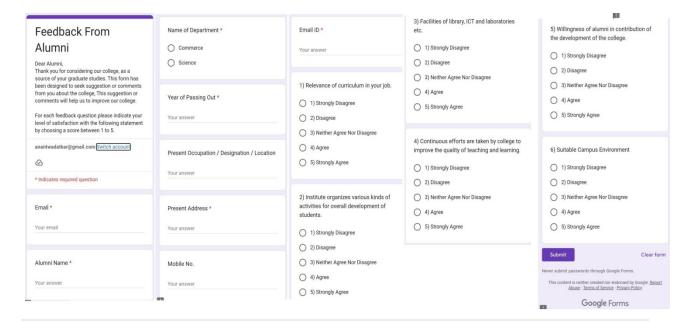

#### FEEDBACK FROM ALUMNI

Vinayak Vidnyan Mahavidyalaya Nandgaon (Kha.) Dist.Amravati

Science Faculty (Session 2020-2)

Dear Alumna,

Thank you for considering our college, as a source of your graduate studies. This form has been designed to seek suggestion or comments from you about the college. This suggestion or comments will help us to improve our college.

#### A) Alumni Feedback:

1) Relevance of curriculum in your job.

2) Institute organizes various kinds of activities for overall development of students.

3) Facilities of library, ICT and laboratories etc.

 Continuous efforts are taken by college to improve the quality of teaching and learning.

Willingness of alumni in contribution of the development of the college.

6) Suitable Campus Environment