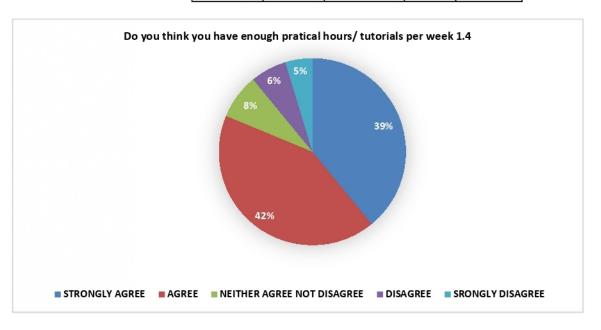

5-Strongly Agree, 4-Agree, 3-Neither agree nor Disagree, 2-Disagree 1-Strongly Disagree.

| Sr.No | Parameter                                                                     | 1 | 2 | 3 | 4 | 5 |
|-------|-------------------------------------------------------------------------------|---|---|---|---|---|
| 1     | Course content.                                                               |   |   |   |   |   |
| 2     | How do you find the size of your syllabus in terms of load.                   |   |   |   |   |   |
| 3     | Do you think you can build a good career with the help of your syllabus.      |   |   |   |   |   |
| 4     | Do you think you have enough practical hours/tutorials per week.              |   |   |   | 4 | - |
| 5     | How do you rate relevance of units in syllabus, relevance to the course.      |   |   | 1 | + | レ |
| 5     | Application of technologies during syllabus study.                            | + | 1 | + | + | 4 |
|       | How do you rate the evaluation scheme designed for each of the course.        |   |   | 1 | 4 |   |
|       | Sufficient number of syllabus based literature material available in library. | - |   |   |   | 1 |
|       | Applicability of the course to real life situation.                           | + | + | + | - | - |