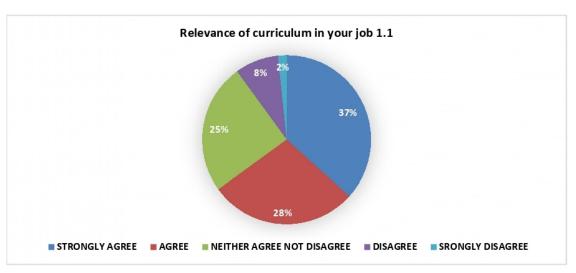

#### A) Alumni Feedback:

1) Relevance of curriculum in your job.

2) Institute organizes various kinds of activities for overall development of students.

3) Facilities of library, ICT and laboratories etc.

#### Feedback analysis:-

- 1) The alumni feedback analysis report reveals that majority of the alumni are happy and proud to be a part of this institution.
- 2) The alumni appreciated the academic imitative taken by the Institution for the overall development of college & students.
- 4) Alumni wants to make their juniors familiar with the interview process and different career opportunities available in the various private and public sectors.