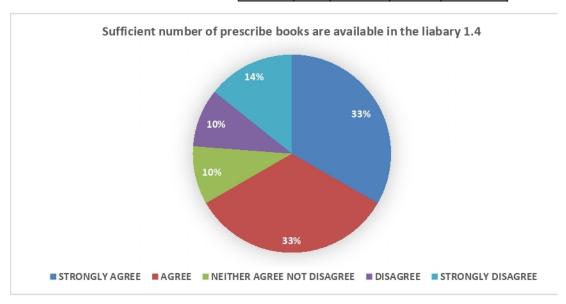

Criterion – I Key Indicator 1.4

13

- **B)** Teacher's feedback: Feedback on various aspects of curriculum is sought from faculty members of Vinayak Vidnyan Mahavidyalaya Nandgaon Kh. Amravati for the session 2021-2022 is taken on considering the following parameters.
- 1) Syllabus is in accordance to the course.
- 2) Syllabus is important in career development of student.
- 3) Course content is followed by corresponding reference material.
- 4) Sufficient number of prescribed books are available in the library.
- 5) Infrastructural facilities are available.
- 6) Sufficient time is available to cover all units in the syllabus.