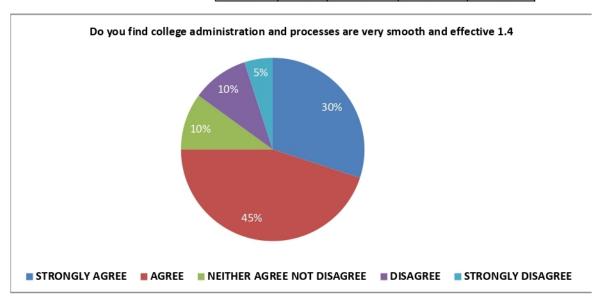

| 1                    |



VINAYAK VIDNYAN MAHAVIDYALAYA NANDGAON KHANDESHWAR FEEDBACK FORM PARENTS (2018-19)

| STRONGLY<br>AGREE | AGREE | NEITHER<br>AGREE NOT<br>DISAGREE | DISAGREE | STRONGLY<br>DISAGREE |
|-------------------|-------|----------------------------------|----------|----------------------|
| 7                 | 9     | 2                                | 1        | 1                    |



VINAYAK VIDNYAN MAHAVIDYALAYA NANDGAON KHANDESHWAR FEEDBACK FORM PARENTS (2018-19)

| STRONGLY<br>AGREE | AGREE | NEITHER<br>AGREE NOT<br>DISAGREE | DISAGREE | STRONGLY<br>DISAGREE |
|-------------------|-------|----------------------------------|----------|----------------------|
| 6                 | 9     | 2                                | 2        | 1                    |



VINAYAK VIDNYAN MAHAVIDYALAYA NANDGAON KHANDESHWAR FEEDBACK FORM PARENTS (2018-19)

| STRONGLY<br>AGREE | AGREE | NEITHER<br>AGREE NOT<br>DISAGREE | DISAGREE | STRONGLY<br>DISAGREE |
|-------------------|-------|----------------------------------|----------|----------------------|
| 9                 | 7     | 2                                | 1        | 1                    |



VINAYAK VIDNYAN MAHAVIDYALAYA NANDGAON KHANDESHWAR

FEEDBACK FORM PARENTS (2018-19)

STRONGLY AGREE AGREE NOT DISAGREE DISAGREE

8 6 2 2 2 2



### VINAYAK VIDNYAN MAHAVIDYALAYA NANDGAON KHANDESHWAR FEEDBACK FORM PARENTS (2018-19)



#### Feedback Analysis:

- 1) Most of the parents are satisfied about the college administration, teachers and overall environment of the college.
- 2) Parents have informed that t