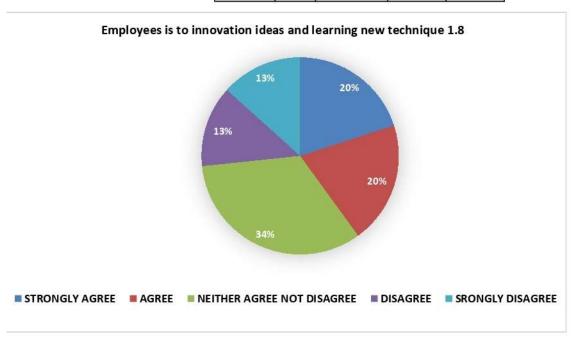

Criterion – I Key Indicator 1.4

13

- **B)** Teacher's feedback: Feedback on various aspects of curriculum is sought from faculty members of Vinayak Vidnyan Mahavidyalaya Nandgaon Kh. Amravati for the session 2021-2022 is taken on considering the following parameters.
- 1) Syllabus is in accordance to the course.
- 2) Syllabus is important in career development of student.
- 3) Course content is followed by corresponding reference material.
- 4) Sufficient number of prescribed books are available in the library.
- 5) Infrastructural facilities are available.
- 6) Sufficient time is available to cover all units in the syllabus.