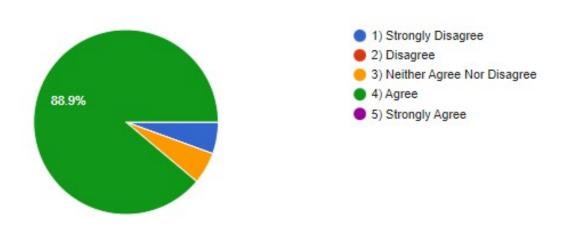

- **A) Alumni Feedback:-** Our Alumni feedback is valuable for us to get inputs regarding Improvements in facilities. We always involve our alumni to provide the sincere feedback to us on the following parameters.
- 1) Institute organizes various kinds of activities for overall development of students.
- 2) They have informed about the new career opportunities available in different sectors and have suggested that they can provide their referrals to the right candidates as well to start their careers in their desired professions.
- 3) The Alumni's have informed that they can take mock interviews of the students to make them comfortable and to nullify their hesitation for the interview process.

#### A) Alumni Feedback:

1) Relevance of curriculum in your job.

2) Institute organizes various kinds of activities for overall development of students.

3) Facilities of library, ICT and laboratories etc.

 Continuous efforts are taken by college to improve the quality of teaching and learning.

Willingness of alumni in contribution of the development of the college.

6) Suitable Campus Environment

#### Feedback analysis:-

- 1) The alumni feedback analysis report reveals that majority of the alumni are happy and proud to be a part of this institution.
- 2) The alumni appreciated the academic imitative taken by the Institution for the overall development of college & students.
- 4) Alumni wants to make their juniors familiar with the interview process and different career opportunities available in the various private and public sectors.