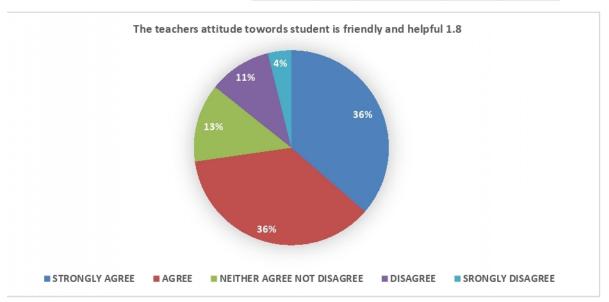

Criterion – I Key Indicator 1.4

13

- **B)** Teacher's feedback: Feedback on various aspects of curriculum is sought from faculty members of Vinayak Vidnyan Mahavidyalaya Nandgaon Kh. Amravati for the session 2021-2022 is taken on considering the following parameters.
- 1) Syllabus is in accordance to the course.
- 2) Syllabus is important in career development of student.
- 3) Course content is followed by corresponding reference material.
- 4) Sufficient number of prescribed books are available in the library.
- 5) Infrastructural facilities are available.
- 6) Sufficient time is available to cover all units in the syllabus.