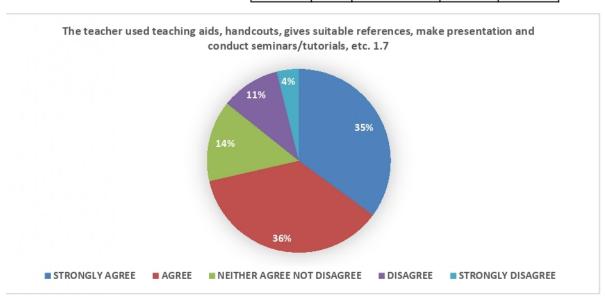

GREE  | DISAGREE | DISAGREE |
| 26       | 28    | 10            | 8        | 5        |





## VINAYAK VIDNYAN MAHAVIDYALAYA NANDGAON KHANDESHWAR FEEDBACK FORM STUDENT ABOUT TEACHER (2018-19)

| STRONGLY | AGREE | AGREE NEITHER AGREE DISAGREE | STRONGLY |          |
|----------|-------|------------------------------|----------|----------|
| AGREE    | AGREE | NOT DISAGREE                 | DISAGREE | DISAGREE |
| 28       | 27    | 10                           | 6        | 6        |



## VINAYAK VIDNYAN MAHAVIDYALAYA NANDGAON KHANDESHWAR FEEDBACK FORM STUDENT ABOUT TEACHER (2018-19)

| STRONGLY<br>AGREE | AGREE | NEITHER AGREE | DISAGREE | STRONGLY |
|-------------------|-------|---------------|----------|----------|
| 27                | 28    | 11            | 8        | 3        |



# VINAYAK VIDNYAN MAHAVIDYALAYA NANDGAON KHANDESHWAR FEEDBACK FORM STUDENT ABOUT TEACHER (2018-19)

| STRONGLY | AGREE | NEITHER AGREE | DISACREE | STRONGLY |
|----------|-------|---------------|----------|----------|
| AGREE    | AGREE | NOT DISAGREE  | DISAGREE | DISAGREE |
| 28       | 28    | 10            | 8        | 3        |



# VINAYAK VIDNYAN MAHAVIDYALAYA NANDGAON KHANDESHWAR FEEDBACK FORM STUDENT ABOUT TEACHER (2018-19)

| STRONGLY | AGREE | NEITHER AGREE | DISAGREE | STRONGLY |  |
|----------|-------|---------------|----------|----------|--|
| AGREE    | AGREE | NOT DISAGREE  | DISAGREE | DISAGREE |  |
| 26       | 28    | 9             | 9        | 5        |  |



# VINAYAK VIDNYAN MAHAVIDYALAYA NANDGAON KHANDESHWAR FEEDBACK FORM STUDENT ABOUT TEACHER (2018-19)

| STRONG