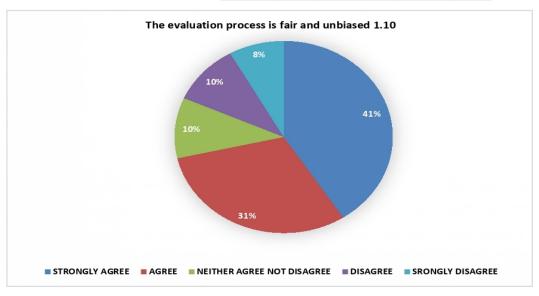

Criterion – I Key Indicator 1.4

13

- **B)** Teacher's feedback: Feedback on various aspects of curriculum is sought from faculty members of Vinayak Vidnyan Mahavidyalaya Nandgaon Kh. Amravati for the session 2021-2022 is taken on considering the following parameters.
- 1) Syllabus is in accordance to the course.
- 2) Syllabus is important in career development of student.
- 3) Course content is followed by corresponding reference material.
- 4) Sufficient number of prescribed books are available in the library.
- 5) Infrastructural facilities are available.
- 6) Sufficient time is available to cover all units in the syllabus.