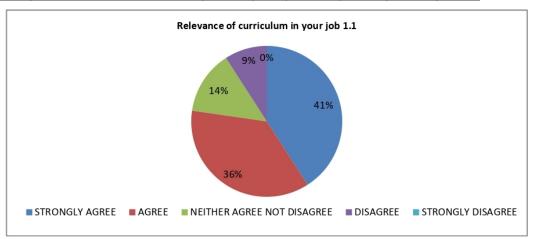

#### A) Alumni Feedback:

1) Relevance of curriculum in your job.

2) Institute organizes various kinds of activities for overall development of students.

3) Facilities of library, ICT and laboratories etc.