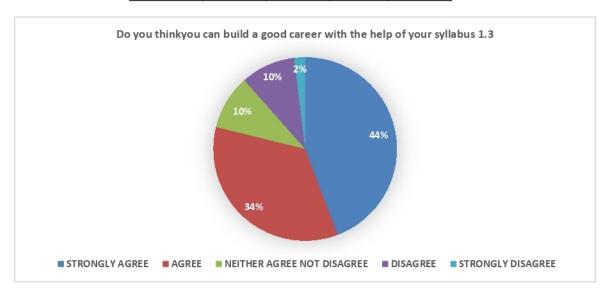

5-Strongly Agree, 4-Agree, 3-Neither agree nor Disagree, 2-Disagree 1-Strongly Disagree.

| Sr.No | Parameter                                                                     | 1 | 2 | 3 | 4 | 5 |
|-------|-------------------------------------------------------------------------------|---|---|---|---|---|
| 1     | Course content.                                                               |   |   |   |   |   |
| 2     | How do you find the size of your syllabus in terms of load.                   |   |   |   |   |   |
| 3     | Do you think you can build a good career with the help of your syllabus.      |   |   |   |   |   |
| 4     | Do you think you have enough practical hours/tutorials per week.              |   |   |   | 4 | - |
| 5     | How do you rate relevance of units in syllabus, relevance to the course.      |   |   | 1 | + | レ |
| 5     | Application of technologies during syllabus study.                            | + | 1 | + | + | 4 |
|       | How do you rate the evaluation scheme designed for each of the course.        |   |   | 1 | 4 |   |
|       | Sufficient number of syllabus based literature material available in library. | - |   |   |   | 1 |
|       | Applicability of the course to real life situation.                           | + | + | + | - | - |