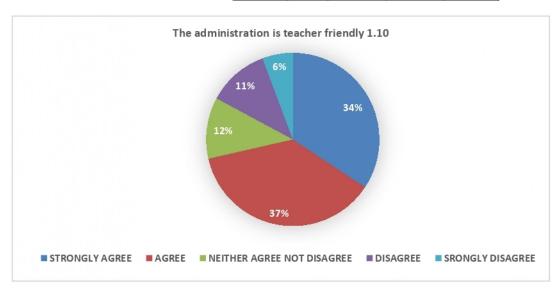

Criterion – I Key Indicator 1.4

13

- **B)** Teacher's feedback: Feedback on various aspects of curriculum is sought from faculty members of Vinayak Vidnyan Mahavidyalaya Nandgaon Kh. Amravati for the session 2021-2022 is taken on considering the following parameters.
- 1) Syllabus is in accordance to the course.
- 2) Syllabus is important in career development of student.
- 3) Course content is followed by corresponding reference material.
- 4) Sufficient number of prescribed books are available in the library.
- 5) Infrastructural facilities are available.
- 6) Sufficient time is available to cover all units in the syllabus.