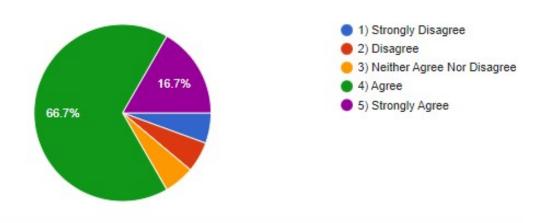

Criterion – I Key Indicator 1.4

13

- **B)** Teacher's feedback: Feedback on various aspects of curriculum is sought from faculty members of Vinayak Vidnyan Mahavidyalaya Nandgaon Kh. Amravati for the session 2021-2022 is taken on considering the following parameters.
- 1) Syllabus is in accordance to the course.
- 2) Syllabus is important in career development of student.
- 3) Course content is followed by corresponding reference material.
- 4) Sufficient number of prescribed books are available in the library.
- 5) Infrastructural facilities are available.
- 6) Sufficient time is available to cover all units in the syllabus.