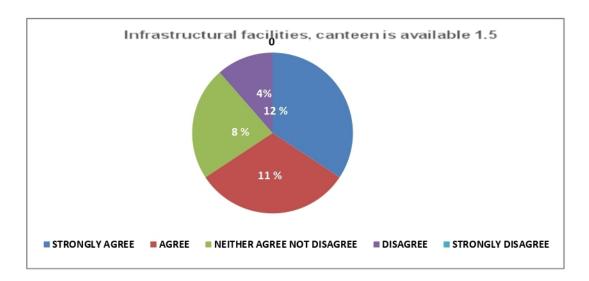

Criterion – I Key Indicator 1.4

13

- **B)** Teacher's feedback: Feedback on various aspects of curriculum is sought from faculty members of Vinayak Vidnyan Mahavidyalaya Nandgaon Kh. Amravati for the session 2021-2022 is taken on considering the following parameters.
- 1) Syllabus is in accordance to the course.
- 2) Syllabus is important in career development of student.
- 3) Course content is followed by corresponding reference material.
- 4) Sufficient number of prescribed books are available in the library.
- 5) Infrastructural facilities are available.
- 6) Sufficient time is available to cover all units in the syllabus.