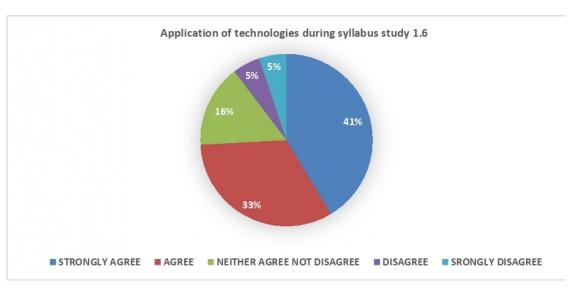

5-Strongly Agree, 4-Agree, 3-Neither agree nor Disagree, 2-Disagree 1-Strongly Disagree.

| Sr.No | Parameter                                                                     | 1 | 2 | 3 | 4 | 5 |
|-------|-------------------------------------------------------------------------------|---|---|---|---|---|
| 1     | Course content.                                                               |   |   |   |   |   |
| 2     | How do you find the size of your syllabus in terms of load.                   |   |   |   |   |   |
| 3     | Do you think you can build a good career with the help of your syllabus.      |   |   |   |   |   |
| 4     | Do you think you have enough practical hours/tutorials per week.              |   |   |   | 4 | - |
| 5     | How do you rate relevance of units in syllabus, relevance to the course.      |   |   | 1 | + | レ |
| 5     | Application of technologies during syllabus study.                            | + | 1 | + | + | 4 |
|       | How do you rate the evaluation scheme designed for each of the course.        |   |   | 1 | 4 |   |
|       | Sufficient number of syllabus based literature material available in library. | - |   |   |   | 1 |
|       | Applicability of the course to real life situation.                           | + | + | + | - | - |