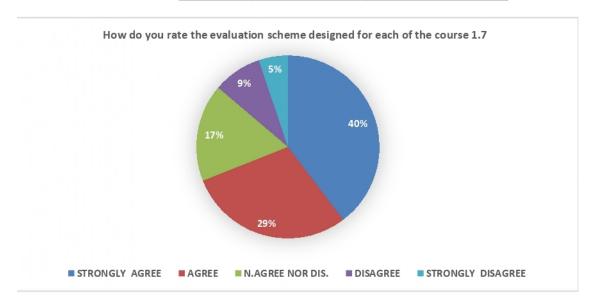

5-Strongly Agree, 4-Agree, 3-Neither agree nor Disagree, 2-Disagree 1-Strongly Disagree.

| Sr.No | Parameter                                                                     | 1 | 2 | 3 | 4 | 5 |
|-------|-------------------------------------------------------------------------------|---|---|---|---|---|
| 1     | Course content.                                                               |   |   |   |   |   |
| 2     | How do you find the size of your syllabus in terms of load.                   |   |   |   |   |   |
| 3     | Do you think you can build a good career with the help of your syllabus.      |   |   |   |   |   |
| 4     | Do you think you have enough practical hours/tutorials per week.              |   |   |   | 4 | - |
| 5     | How do you rate relevance of units in syllabus, relevance to the course.      |   |   | 1 | + | レ |
| 5     | Application of technologies during syllabus study.                            | + | 1 | + | + | 4 |
|       | How do you rate the evaluation scheme designed for each of the course.        |   |   | 1 | 4 |   |
|       | Sufficient number of syllabus based literature material available in library. | - |   |   |   | 1 |
|       | Applicability of the course to real life situation.                           | + | + | + | - | - |