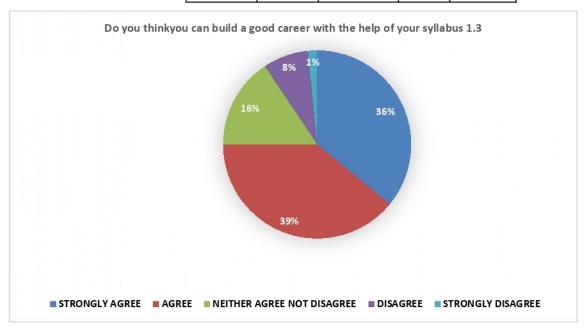

5-Strongly Agree, 4-Agree, 3-Neither agree nor Disagree, 2-Disagree 1-Strongly Disagree.

| Sr.No | Parameter                                                                     | 1 | 2 | 3 | 4 | 5 |
|-------|-------------------------------------------------------------------------------|---|---|---|---|---|
| 1     | Course content.                                                               |   |   |   |   |   |
| 2     | How do you find the size of your syllabus in terms of load.                   |   |   |   |   |   |
| 3     | Do you think you can build a good career with the help of your syllabus.      |   |   |   |   |   |
| 4     | Do you think you have enough practical hours/tutorials per week.              |   |   |   | 4 | - |
| 5     | How do you rate relevance of units in syllabus, relevance to the course.      |   |   | 1 | + | レ |
| 5     | Application of technologies during syllabus study.                            | + | 1 | + | + | 4 |
|       | How do you rate the evaluation scheme designed for each of the course.        |   |   | 1 | 4 |   |
|       | Sufficient number of syllabus based literature material available in library. | - |   |   |   | 1 |
|       | Applicability of the course to real life situation.                           | + | + | + | - | - |