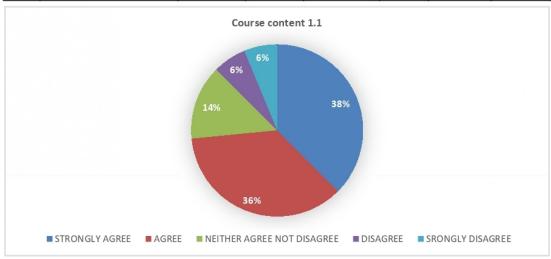

5-Strongly Agree, 4-Agree, 3-Neither agree nor Disagree, 2-Disagree 1-Strongly Disagree.

| Sr.No | Parameter                                                                     | 1 | 2 | 3 | 4 | 5 |
|-------|-------------------------------------------------------------------------------|---|---|---|---|---|
| 1     | Course content.                                                               |   |   |   |   |   |
| 2     | How do you find the size of your syllabus in terms of load.                   |   |   |   |   |   |
| 3     | Do you think you can build a good career with the help of your syllabus.      |   |   |   |   |   |
| 4     | Do you think you have enough practical hours/tutorials per week.              |   |   |   | 4 | - |
| 5     | How do you rate relevance of units in syllabus, relevance to the course.      |   |   | 1 | + | レ |
| 5     | Application of technologies during syllabus study.                            | + | 1 | + | + | 4 |
|       | How do you rate the evaluation scheme designed for each of the course.        |   |   | 1 | 4 |   |
|       | Sufficient number of syllabus based literature material available in library. | - |   |   |   | 1 |
|       | Applicability of the course to real life situation.                           | + | + | + | - | - |

5-Strongly Agree, 4-Agree, 3-Neither agree nor Disagree, 2-Disagree 1-Strongly Disagree.

| Sr.No | Parameter                                                                     | 1 | 2 | 3 | 4        | 5 |
|-------|-------------------------------------------------------------------------------|---|---|---|----------|---|
| 1     | Course content.                                                               |   |   |   | ~        |   |
| 2     | How do you find the size of your syllabus in terms of load.                   |   |   | ~ |          |   |
| 3     | Do you think you can build a good career with the help of your syllabus.      |   |   |   | ~        |   |
| 4     | Do you think you have enough practical hours/tutorials per week.              |   |   |   |          | ~ |
| 5     | How do you rate relevance of units in syllabus, relevance to the course.      |   |   |   |          |   |
| 6     | Application of technologies during syllabus study.                            |   |   |   |          |   |
| 7     | How do you rate the evaluation scheme designed for each of the course.        |   |   |   |          | ~ |
| 8     | Sufficient number of syllabus based literature material available in library. |   |   |   | <b>/</b> |   |
| 9     | Applicability of the course to real life situation.                           |   |   |   | 776.11   | / |

5-Strongly Agree, 4-Agree, 3-Neither agree nor Disagree, 2-Disagree 1-Strongly Disagree.

| Sr.No | Parameter                                                                     | 1 | 2 | 3 | 4 | 5 |
|-------|-------------------------------------------------------------------------------|---|---|---|---|---|
| 1     | Course content.                                                               |   |   |   |   | ~ |
| 2     | How do you find the size of your syllabus in terms of load.                   |   | ~ | - | . |   |
| 3     | Do you think you can build a good career with the help of your syllabus.      |   |   |   |   | ~ |
| 4     | Do you think you have enough practical hours/tutorials per week.              |   |   |   |   | ~ |
| 5     | How do you rate relevance of units in syllabus, relevance to the course.      |   |   |   | ~ | - |
| 6     | Application of technologies during syllabus study.                            |   |   |   |   | _ |
| 7     | How do you rate the evaluation scheme designed for each of the course.        | 1 |   | 1 | - |   |
| 3     | Sufficient number of syllabus based literature material available in library. |   | 1 | - |   | / |
| )     | Applicability of the course to real life situation.                           | + | + | + | - |   |