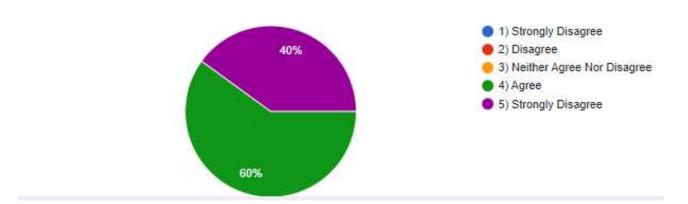

#### A) Alumni Feedback:

1) Relevance of curriculum in your job.

2) Institute organizes various kinds of activities for overall development of students.

3) Facilities of library, ICT and laboratories etc.

 Continuous efforts are taken by college to improve the quality of teaching and learning.

Willingness of alumni in contribution of the development of the college.

6) Suitable Campus Environment

#### Feedback analysis:-

- 1) The alumni feedback analysis report reveals that majority of the alumni are happy and proud to be a part of this institution.
- 2) The alumni appreciated the academic imitative taken by the Institution for the overall development of college & students.
- 4) Alumni wants to make their juniors familiar with the interview process and different career opportunities available in the various private and public sectors.