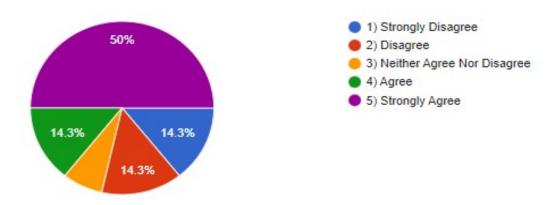

#### A) Alumni Feedback:

1) Relevance of curriculum in your job.

2) Institute organizes various kinds of activities for overall development of students.

3) Facilities of library, ICT and laboratories etc.

#### Feedback analysis:-

- 1) The alumni feedback analysis report reveals that majority of the alumni are happy and proud to be a part of this institution.
- 2) The alumni appreciated the academic imitative taken by the Institution for the overall development of college & students.
- 4) Alumni wants to make their juniors familiar with the interview process and different career opportunities available in the various private and public sectors.