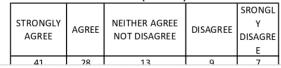

Criterion – I Key Indicator 1.4

13

- **B)** Teacher's feedback: Feedback on various aspects of curriculum is sought from faculty members of Vinayak Vidnyan Mahavidyalaya Nandgaon Kh. Amravati for the session 2021-2022 is taken on considering the following parameters.
- 1) Syllabus is in accordance to the course.
- 2) Syllabus is important in career development of student.
- 3) Course content is followed by corresponding reference material.
- 4) Sufficient number of prescribed books are available in the library.
- 5) Infrastructural facilities are available.
- 6) Sufficient time is available to cover all units in the syllabus.