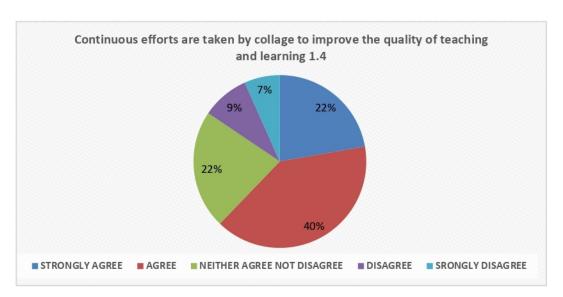

 Continuous efforts are taken by college to improve the quality of teaching and learning.

Willingness of alumni in contribution of the development of the college.

6) Suitable Campus Environment

#### Feedback analysis:-

- 1) The alumni feedback analysis report reveals that majority of the alumni are happy and proud to be a part of this institution.
- 2) The alumni appreciated the academic imitative taken by the Institution for the overall development of college & students.
- 4) Alumni wants to make their juniors familiar with the interview process and different career opportunities available in the various private and public sectors.