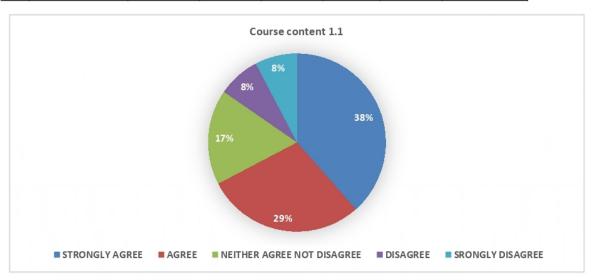

5-Strongly Agree, 4-Agree, 3-Neither agree nor Disagree, 2-Disagree 1-Strongly Disagree.

| Sr.No | Parameter                                                                     | 1 | 2 | 3 | 4 | 5 |
|-------|-------------------------------------------------------------------------------|---|---|---|---|---|
| 1     | Course content.                                                               |   |   |   |   |   |
| 2     | How do you find the size of your syllabus in terms of load.                   |   |   |   |   |   |
| 3     | Do you think you can build a good career with the help of your syllabus.      |   |   |   |   |   |
| 4     | Do you think you have enough practical hours/tutorials per week.              |   |   |   | 4 | - |
| 5     | How do you rate relevance of units in syllabus, relevance to the course.      |   |   | 1 | + | レ |
| 5     | Application of technologies during syllabus study.                            | + | 1 | + | + | 4 |
|       | How do you rate the evaluation scheme designed for each of the course.        |   |   | 1 | 4 |   |
|       | Sufficient number of syllabus based literature material available in library. | - |   |   |   | 1 |
|       | Applicability of the course to real life situation.                           | + | + | + | - | - |