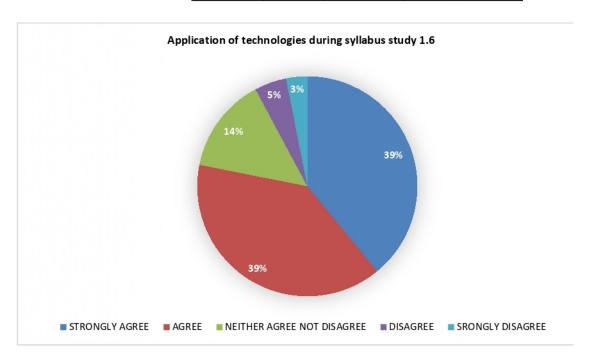

5-Strongly Agree, 4-Agree, 3-Neither agree nor Disagree, 2-Disagree 1-Strongly Disagree.

| Sr.No | Parameter                                                                     | 1 | 2 | 3 | 4 | 5 |
|-------|-------------------------------------------------------------------------------|---|---|---|---|---|
| 1     | Course content.                                                               |   |   |   |   |   |
| 2     | How do you find the size of your syllabus in terms of load.                   |   |   |   |   |   |
| 3     | Do you think you can build a good career with the help of your syllabus.      |   |   |   |   |   |
| 4     | Do you think you have enough practical hours/tutorials per week.              |   |   |   | 4 | - |
| 5     | How do you rate relevance of units in syllabus, relevance to the course.      |   |   | 1 | + | レ |
| 5     | Application of technologies during syllabus study.                            | + | 1 | + | + | 4 |
|       | How do you rate the evaluation scheme designed for each of the course.        |   |   | 1 | 4 |   |
|       | Sufficient number of syllabus based literature material available in library. | - |   |   |   | 1 |
|       | Applicability of the course to real life situation.                           | + | + | + | - | - |