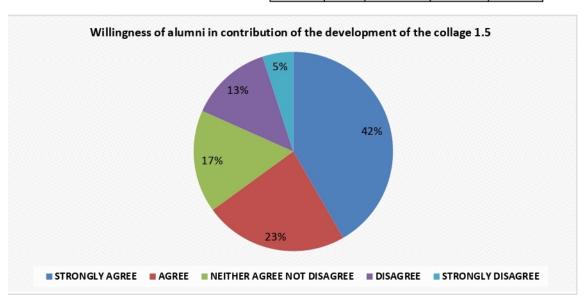

#### A) Alumni Feedback:

1) Relevance of curriculum in your job.

2) Institute organizes various kinds of activities for overall development of students.

3) Facilities of library, ICT and laboratories etc.

 Continuous efforts are taken by college to improve the quality of teaching and learning.

Willingness of alumni in contribution of the development of the college.

6) Suitable Campus Environment

#### Feedback analysis:-

- 1) The alumni feedback analysis report reveals that majority of the alumni are happy and proud to be a part of this institution.
- 2) The alumni appreciated the academic imitative taken by the Institution for the overall development of college & students.
- 4) Alumni wants to make their juniors familiar with the interview process and different career opportunities available in the various private and public sectors.