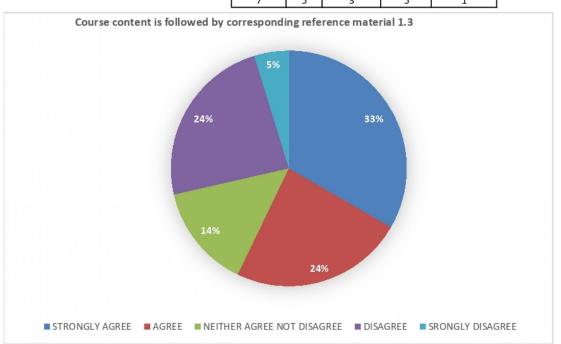

Criterion – I Key Indicator 1.4

13

- **B)** Teacher's feedback: Feedback on various aspects of curriculum is sought from faculty members of Vinayak Vidnyan Mahavidyalaya Nandgaon Kh. Amravati for the session 2021-2022 is taken on considering the following parameters.
- 1) Syllabus is in accordance to the course.
- 2) Syllabus is important in career development of student.
- 3) Course content is followed by corresponding reference material.
- 4) Sufficient number of prescribed books are available in the library.
- 5) Infrastructural facilities are available.
- 6) Sufficient time is available to cover all units in the syllabus.