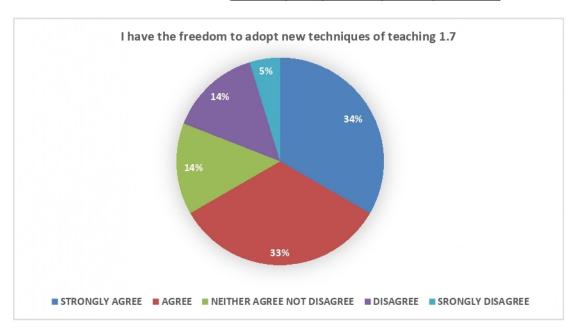

Criterion – I Key Indicator 1.4

13

- **B)** Teacher's feedback: Feedback on various aspects of curriculum is sought from faculty members of Vinayak Vidnyan Mahavidyalaya Nandgaon Kh. Amravati for the session 2021-2022 is taken on considering the following parameters.
- 1) Syllabus is in accordance to the course.
- 2) Syllabus is important in career development of student.
- 3) Course content is followed by corresponding reference material.
- 4) Sufficient number of prescribed books are available in the library.
- 5) Infrastructural facilities are available.
- 6) Sufficient time is available to cover all units in the syllabus.