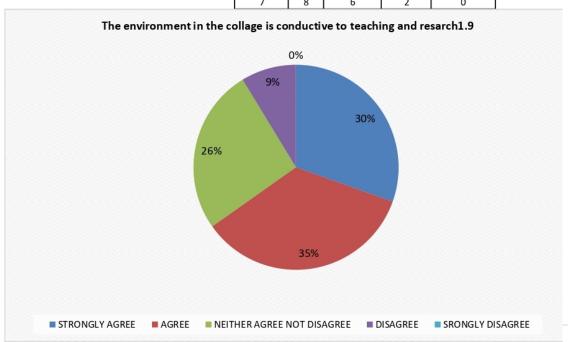

| 2        | 2                   |



VINAYAK VIDNYAN MAHAVIDYALAYA NANDGAON KHANDESHWAR FEEDBACK FROM TEACHERS (2020-21)

| STRONGLY<br>AGREE | AGREE | NEITHER<br>AGREE NOT<br>DISAGREE | DISAGREE | SRONGLY<br>DISAGREE |
|-------------------|-------|----------------------------------|----------|---------------------|
| 9                 | 8     | 3                                | 2        | 1                   |



VINAYAK VIDNYAN MAHAVIDYALAYA NANDGAON KHANDESHWAR FEEDBACK FROM TEACHERS (2020-21)

| STRONGLY<br>AGREE | AGREE | NEITHER<br>AGREE NOT<br>DISAGREE | DISAGREE | SRONGLY<br>DISAGREE |
|-------------------|-------|----------------------------------|----------|---------------------|
| 7                 | 8     | 6                                | 2        | 0                   |



## VINAYAK VIDNYAN MAHAVIDYALAYA NANDGAON KHANDESHWAR FEEDBACK FROM TEACHERS (2020-21)

| STRONGLY<br>AGREE | AGREE | NEITHER<br>AGREE NOT<br>DISAGREE | DISAGREE | SRONGLY<br>DISAGREE |
|-------------------|-------|----------------------------------|----------|---------------------|
| 8                 | 8     | 3                                | 2        | 2                   |



#### Feedback analysis:-

- 1) The analysis of the teacher's feedback reflects the adequacy and availability of teaching learning facilities.
- 2) Teachers have requested about the Wi-Fi facility and personalized Zoom account for conducting the online classes during the pandemic lockdown.
- 3) Teachers have requested for few amendments in the syllabus in accordance with the industrial advancement and expectati