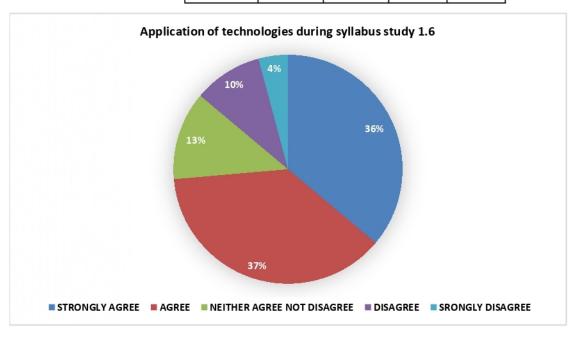

5-Strongly Agree, 4-Agree, 3-Neither agree nor Disagree, 2-Disagree 1-Strongly Disagree.

| Sr.No | Parameter                                                                     | 1 | 2 | 3 | 4 | 5 |
|-------|-------------------------------------------------------------------------------|---|---|---|---|---|
| 1     | Course content.                                                               |   |   |   |   |   |
| 2     | How do you find the size of your syllabus in terms of load.                   |   |   |   |   |   |
| 3     | Do you think you can build a good career with the help of your syllabus.      |   |   |   |   |   |
| 4     | Do you think you have enough practical hours/tutorials per week.              |   |   |   | 4 | - |
| 5     | How do you rate relevance of units in syllabus, relevance to the course.      |   |   | 1 | + | レ |
| 5     | Application of technologies during syllabus study.                            | + | 1 | + | + | 4 |
|       | How do you rate the evaluation scheme designed for each of the course.        |   |   | 1 | 4 |   |
|       | Sufficient number of syllabus based literature material available in library. | - |   |   |   | 1 |
|       | Applicability of the course to real life situation.                           | + | + | + | - | - |