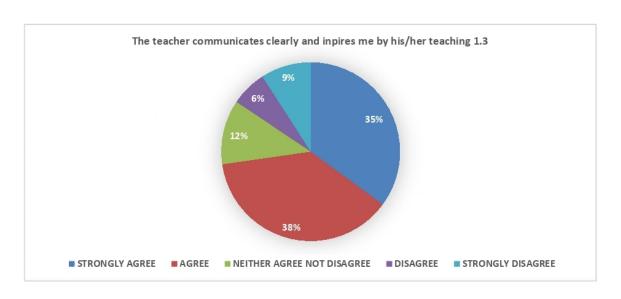

Criterion – I Key Indicator 1.4

13

- **B)** Teacher's feedback: Feedback on various aspects of curriculum is sought from faculty members of Vinayak Vidnyan Mahavidyalaya Nandgaon Kh. Amravati for the session 2021-2022 is taken on considering the following parameters.
- 1) Syllabus is in accordance to the course.
- 2) Syllabus is important in career development of student.
- 3) Course content is followed by corresponding reference material.
- 4) Sufficient number of prescribed books are available in the library.
- 5) Infrastructural facilities are available.
- 6) Sufficient time is available to cover all units in the syllabus.