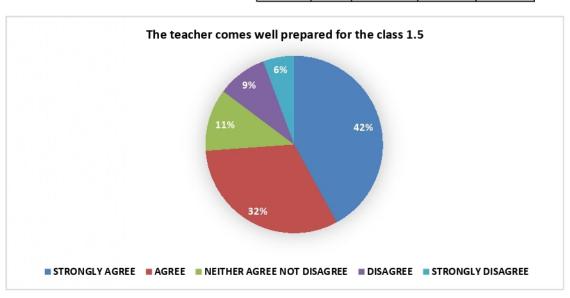

Criterion – I Key Indicator 1.4

13

- **B)** Teacher's feedback: Feedback on various aspects of curriculum is sought from faculty members of Vinayak Vidnyan Mahavidyalaya Nandgaon Kh. Amravati for the session 2021-2022 is taken on considering the following parameters.
- 1) Syllabus is in accordance to the course.
- 2) Syllabus is important in career development of student.
- 3) Course content is followed by corresponding reference material.
- 4) Sufficient number of prescribed books are available in the library.
- 5) Infrastructural facilities are available.
- 6) Sufficient time is available to cover all units in the syllabus.