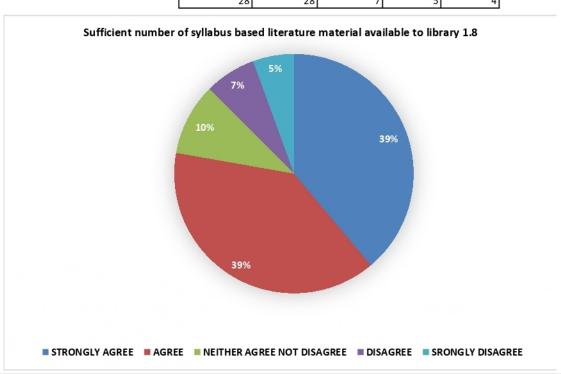

5-Strongly Agree, 4-Agree, 3-Neither agree nor Disagree, 2-Disagree 1-Strongly Disagree.

| Sr.No | Parameter                                                                     | 1 | 2 | 3 | 4 | 5 |
|-------|-------------------------------------------------------------------------------|---|---|---|---|---|
| 1     | Course content.                                                               |   |   |   |   |   |
| 2     | How do you find the size of your syllabus in terms of load.                   |   |   |   |   |   |
| 3     | Do you think you can build a good career with the help of your syllabus.      |   |   |   |   |   |
| 4     | Do you think you have enough practical hours/tutorials per week.              |   |   |   | 4 | - |
| 5     | How do you rate relevance of units in syllabus, relevance to the course.      |   |   | 1 | + | レ |
| 5     | Application of technologies during syllabus study.                            | + | 1 | + | + | 4 |
|       | How do you rate the evaluation scheme designed for each of the course.        |   |   | 1 | 4 |   |
|       | Sufficient number of syllabus based literature material available in library. | - |   |   |   | 1 |
|       | Applicability of the course to real life situation.                           | + | + | + | - | - |

5-Strongly Agree, 4-Agree, 3-Neither agree nor Disagree, 2-Disagree 1-Strongly Disagree.

| Sr.No | Parameter                                                                     | 1 | 2 | 3 | 4        | 5 |
|-------|-------------------------------------------------------------------------------|---|---|---|----------|---|
| 1     | Course content.                                                               |   |   |   | ~        |   |
| 2     | How do you find the size of your syllabus in terms of load.                   |   |   | ~ |          |   |
| 3     | Do you think you can build a good career with the help of your syllabus.      |   |   |   | ~        |   |
| 4     | Do you think you have enough practical hours/tutorials per week.              |   |   |   |          | ~ |
| 5     | How do you rate relevance of units in syllabus, relevance to the course.      |   |   |   |          |   |
| 6     | Application of technologies during syllabus study.                            |   |   |   |          |   |
| 7     | How do you rate the evaluation scheme designed for each of the course.        |   |   |   |          | ~ |
| 8     | Sufficient number of syllabus based literature material available in library. |   |   |   | <b>/</b> |   |
| 9     | Applicability of the course to real life situation.                           |   |   |   | 776.11   | / |

5-Strongly Agree, 4-Agree, 3-Neither agree nor Disagree, 2-Disagree 1-Strongly Disagree.

| Sr.No | Parameter                                                                     | 1 | 2 | 3 | 4 | 5 |
|-------|-------------------------------------------------------------------------------|---|---|---|---|---|
| 1     | Course content.                                                               |   |   |   |   | ~ |
| 2     | How do you find the size of your syllabus in terms of load.                   |   | ~ | - | . |   |
| 3     | Do you think you can build a good career with the help of your syllabus.      |   |   |   |   | ~ |
| 4     | Do you think you have enough practical hours/tutorials per week.              |   |   |   |   | ~ |
| 5     | How do you rate relevance of units in syllabus, relevance to the course.      |   |   |   | ~ | - |
| 6     | Application of technologies during syllabus study.                            |   |   |   |   | _ |
| 7     | How do you rate the evaluation scheme designed for each of the course.        | 1 |   | 1 | - |   |
| 3     | Sufficient number of syllabus based literature material available in library. |   | 1 | - |   | / |
| )     | Applicability of the course to real life situation.                           | + | + | + | - |   |