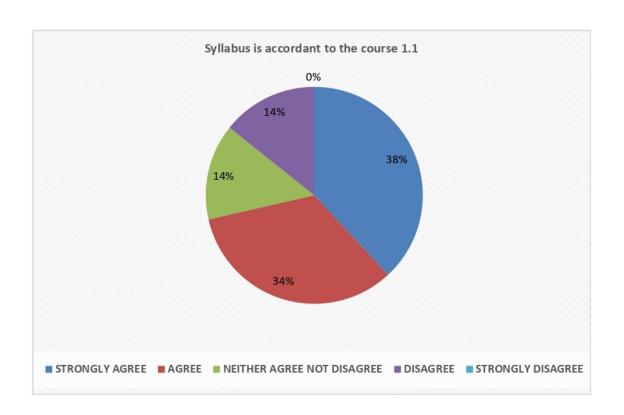

Criterion – I Key Indicator 1.4

13

- **B)** Teacher's feedback: Feedback on various aspects of curriculum is sought from faculty members of Vinayak Vidnyan Mahavidyalaya Nandgaon Kh. Amravati for the session 2021-2022 is taken on considering the following parameters.
- 1) Syllabus is in accordance to the course.
- 2) Syllabus is important in career development of student.
- 3) Course content is followed by corresponding reference material.
- 4) Sufficient number of prescribed books are available in the library.
- 5) Infrastructural facilities are available.
- 6) Sufficient time is available to cover all units in the syllabus.