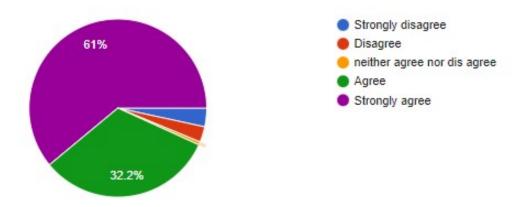

#### Feedback analysis:-

- 1) The alumni feedback analysis report reveals that majority of the alumni are happy and proud to be a part of this institution.
- 2) The alumni appreciated the academic imitative taken by the Institution for the overall development of college & students.
- 4) Alumni wants to make their juniors familiar with the interview process and different career opportunities available in the various private and public sectors.