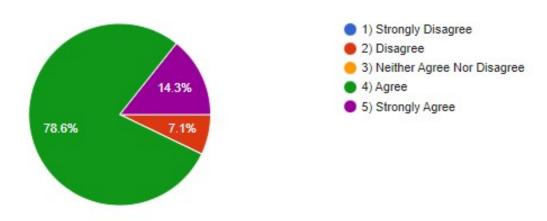

#### A) Alumni Feedback:

1) Relevance of curriculum in your job.

2) Institute organizes various kinds of activities for overall development of students.

3) Facilities of library, ICT and laboratories etc.

#### Feedback analysis:-

- 1) The alumni feedback analysis report reveals that majority of the alumni are happy and proud to be a part of this institution.
- 2) The alumni appreciated the academic imitative taken by the Institution for the overall development of college & students.
- 4) Alumni wants to make their juniors familiar with the interview process and different career opportunities available in the various private and public sectors.