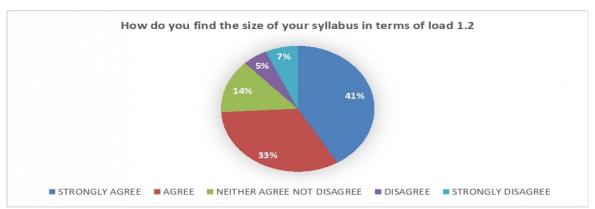

5-Strongly Agree, 4-Agree, 3-Neither agree nor Disagree, 2-Disagree 1-Strongly Disagree.

| Sr.No | Parameter                                                                     | 1 | 2 | 3 | 4 | 5 |
|-------|-------------------------------------------------------------------------------|---|---|---|---|---|
| 1     | Course content.                                                               |   |   |   |   |   |
| 2     | How do you find the size of your syllabus in terms of load.                   |   |   |   |   |   |
| 3     | Do you think you can build a good career with the help of your syllabus.      |   |   |   |   |   |
| 4     | Do you think you have enough practical hours/tutorials per week.              |   |   |   | 4 | - |
| 5     | How do you rate relevance of units in syllabus, relevance to the course.      |   |   | 1 | + | レ |
| 5     | Application of technologies during syllabus study.                            | + | 1 | + | + | 4 |
|       | How do you rate the evaluation scheme designed for each of the course.        |   |   | 1 | 4 |   |
|       | Sufficient number of syllabus based literature material available in library. | - |   |   |   | 1 |
|       | Applicability of the course to real life situation.                           | + | + | + | - | - |

5-Strongly Agree, 4-Agree, 3-Neither agree nor Disagree, 2-Disagree 1-Strongly Disagree.

| Sr.No | Parameter                                                                     | 1 | 2 | 3 | 4        | 5 |
|-------|-------------------------------------------------------------------------------|---|---|---|----------|---|
| 1     | Course content.                                                               |   |   |   | ~        |   |
| 2     | How do you find the size of your syllabus in terms of load.                   |   |   | ~ |          |   |
| 3     | Do you think you can build a good career with the help of your syllabus.      |   |   |   | ~        |   |
| 4     | Do you think you have enough practical hours/tutorials per week.              |   |   |   |          | ~ |
| 5     | How do you rate relevance of units in syllabus, relevance to the course.      |   |   |   |          |   |
| 6     | Application of technologies during syllabus study.                            |   |   |   |          |   |
| 7     | How do you rate the evaluation scheme designed for each of the course.        |   |   |   |          | ~ |
| 8     | Sufficient number of syllabus based literature material available in library. |   |   |   | <b>/</b> |   |
| 9     | Applicability of the course to real life situation.                           |   |   |   | 776.11   | / |

5-Strongly Agree, 4-Agree, 3-Neither agree nor Disagree, 2-Disagree 1-Strongly Disagree.

| Sr.No | Parameter                                                                     | 1 | 2 | 3 | 4 | 5 |
|-------|-------------------------------------------------------------------------------|---|---|---|---|---|
| 1     | Course content.                                                               |   |   |   |   | ~ |
| 2     | How do you find the size of your syllabus in terms of load.                   |   | ~ | - | . |   |
| 3     | Do you think you can build a good career with the help of your syllabus.      |   |   |   |   | ~ |
| 4     | Do you think you have enough practical hours/tutorials per week.              |   |   |   |   | ~ |
| 5     | How do you rate relevance of units in syllabus, relevance to the course.      |   |   |   | ~ | - |
| 6     | Application of technologies during syllabus study.                            |   |   |   |   | _ |
| 7     | How do you rate the evaluation scheme designed for each of the course.        | 1 |   | 1 | - |   |
| 3     | Sufficient number of syllabus based literature material available in library. |   | 1 | - |   | / |
| )     | Applicability of the course to real life situation.                           | + | + | + | - |   |