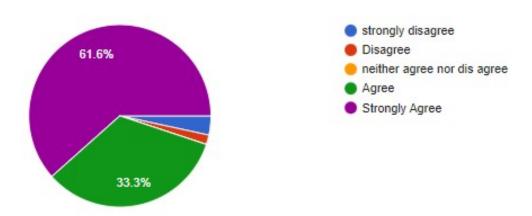

#### Feedback analysis:-

- 1) The alumni feedback analysis report reveals that majority of the alumni are happy and proud to be a part of this institution.
- 2) The alumni appreciated the academic imitative taken by the Institution for the overall development of college & students.
- 4) Alumni wants to make their juniors familiar with the interview process and different career opportunities available in the various private and public sectors.