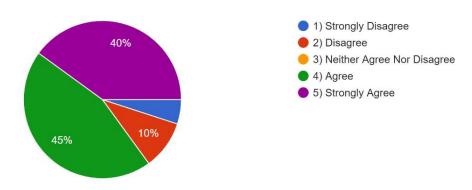

Criterion – I Key Indicator 1.4

13

- **B)** Teacher's feedback: Feedback on various aspects of curriculum is sought from faculty members of Vinayak Vidnyan Mahavidyalaya Nandgaon Kh. Amravati for the session 2021-2022 is taken on considering the following parameters.
- 1) Syllabus is in accordance to the course.
- 2) Syllabus is important in career development of student.
- 3) Course content is followed by corresponding reference material.
- 4) Sufficient number of prescribed books are available in the library.
- 5) Infrastructural facilities are available.
- 6) Sufficient time is available to cover all units in the syllabus.