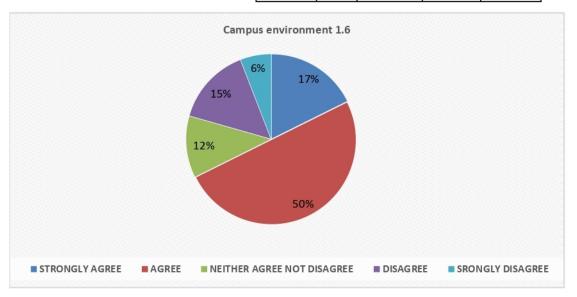

#### A) Alumni Feedback:

1) Relevance of curriculum in your job.

2) Institute organizes various kinds of activities for overall development of students.

3) Facilities of library, ICT and laboratories etc.

 Continuous efforts are taken by college to improve the quality of teaching and learning.

Willingness of alumni in contribution of the development of the college.

6) Suitable Campus Environment