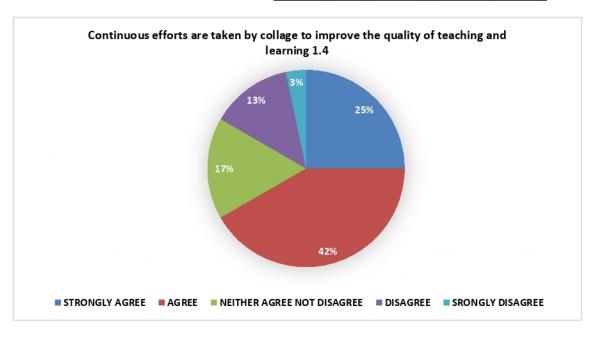

#### A) Alumni Feedback:

1) Relevance of curriculum in your job.

2) Institute organizes various kinds of activities for overall development of students.

3) Facilities of library, ICT and laboratories etc.

 Continuous efforts are taken by college to improve the quality of teaching and learning.

Willingness of alumni in contribution of the development of the college.

6) Suitable Campus Environment

#### Feedback analysis:-

- 1) The alumni feedback analysis report reveals that majority of the alumni are happy and proud to be a part of this institution.
- 2) The alumni appreciated the academic imitative taken by the Institution for the overall development of college & students.
- 4) Alumni wants to make their juniors familiar with the interview process and different career opportunities available in the various private and public sectors.