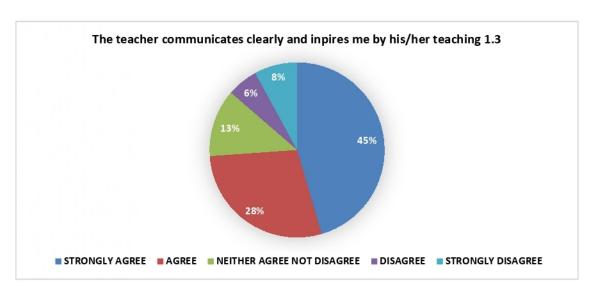

Criterion – I Key Indicator 1.4

13

- **B)** Teacher's feedback: Feedback on various aspects of curriculum is sought from faculty members of Vinayak Vidnyan Mahavidyalaya Nandgaon Kh. Amravati for the session 2021-2022 is taken on considering the following parameters.
- 1) Syllabus is in accordance to the course.
- 2) Syllabus is important in career development of student.
- 3) Course content is followed by corresponding reference material.
- 4) Sufficient number of prescribed books are available in the library.
- 5) Infrastructural facilities are available.
- 6) Sufficient time is available to cover all units in the syllabus.