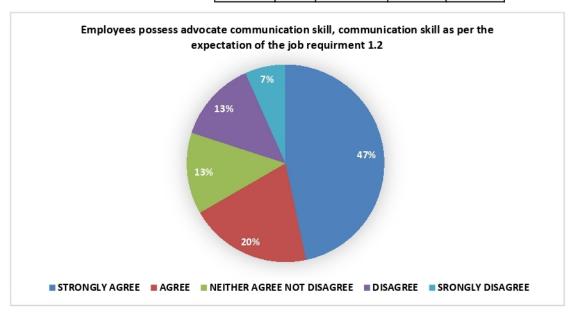

Criterion – I Key Indicator 1.4

13

- **B)** Teacher's feedback: Feedback on various aspects of curriculum is sought from faculty members of Vinayak Vidnyan Mahavidyalaya Nandgaon Kh. Amravati for the session 2021-2022 is taken on considering the following parameters.
- 1) Syllabus is in accordance to the course.
- 2) Syllabus is important in career development of student.
- 3) Course content is followed by corresponding reference material.
- 4) Sufficient number of prescribed books are available in the library.
- 5) Infrastructural facilities are available.
- 6) Sufficient time is available to cover all units in the syllabus.