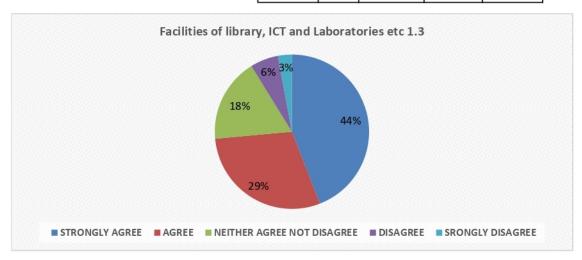

#### A) Alumni Feedback:

1) Relevance of curriculum in your job.

2) Institute organizes various kinds of activities for overall development of students.

3) Facilities of library, ICT and laboratories etc.