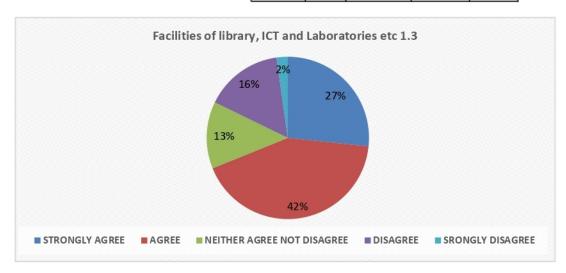

#### A) Alumni Feedback:

1) Relevance of curriculum in your job.

2) Institute organizes various kinds of activities for overall development of students.

3) Facilities of library, ICT and laboratories etc.

#### Feedback analysis:-

- 1) The alumni feedback analysis report reveals that majority of the alumni are happy and proud to be a part of this institution.
- 2) The alumni appreciated the academic imitative taken by the Institution for the overall development of college & students.
- 4) Alumni wants to make their juniors familiar with the interview process and different career opportunities available in the various private and public sectors.