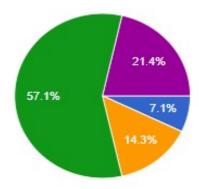

- **A) Alumni Feedback:-** Our Alumni feedback is valuable for us to get inputs regarding Improvements in facilities. We always involve our alumni to provide the sincere feedback to us on the following parameters.
- 1) Institute organizes various kinds of activities for overall development of students.
- 2) They have informed about the new career opportunities available in different sectors and have suggested that they can provide their referrals to the right candidates as well to start their careers in their desired professions.
- 3) The Alumni's have informed that they can take mock interviews of the students to make them comfortable and to nullify their hesitation for the interview process.

#### A) Alumni Feedback:

1) Relevance of curriculum in your job.

2) Institute organizes various kinds of activities for overall development of students.

3) Facilities of library, ICT and laboratories etc.

 Continuous efforts are taken by college to improve the quality of teaching and learning.

Willingness of alumni in contribution of the development of the college.

6) Suitable Campus Environment

#### Feedback analysis:-

- 1) The alumni feedback analysis report reveals that majority of the alumni are happy and proud to be a part of this institution.
- 2) The alumni appreciated the academic imitative taken by the Institution for the overall development of college & students.
- 4) Alumni wants to make their juniors familiar with the interview process and different career opportunities available in the various private and public sectors.