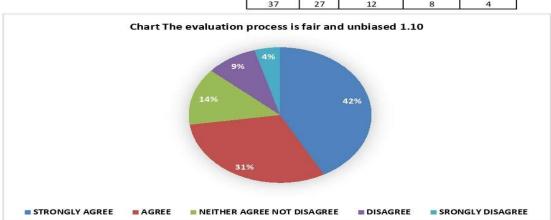

#### A) Alumni Feedback:

1) Relevance of curriculum in your job.

2) Institute organizes various kinds of activities for overall development of students.

3) Facilities of library, ICT and laboratories etc.

#### Feedback analysis:-

- 1) The alumni feedback analysis report reveals that majority of the alumni are happy and proud to be a part of this institution.
- 2) The alumni appreciated the academic imitative taken by the Institution for the overall development of college & students.
- 4) Alumni wants to make their juniors familiar with the interview process and different career opportunities available in the various private and public sectors.