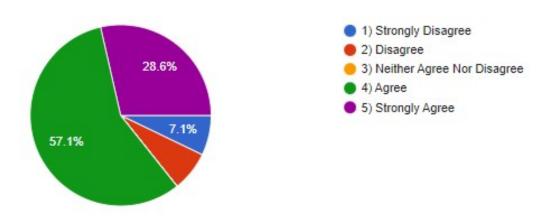

- **A) Alumni Feedback:-** Our Alumni feedback is valuable for us to get inputs regarding Improvements in facilities. We always involve our alumni to provide the sincere feedback to us on the following parameters.
- 1) Institute organizes various kinds of activities for overall development of students.
- 2) They have informed about the new career opportunities available in different sectors and have suggested that they can provide their referrals to the right candidates as well to start their careers in their desired professions.
- 3) The Alumni's have informed that they can take mock interviews of the students to make them comfortable and to nullify their hesitation for the interview process.

#### A) Alumni Feedback:

1) Relevance of curriculum in your job.

2) Institute organizes various kinds of activities for overall development of students.

3) Facilities of library, ICT and laboratories etc.

 Continuous efforts are taken by college to improve the quality of teaching and learning.

Willingness of alumni in contribution of the development of the college.

6) Suitable Campus Environment

#### Feedback analysis:-

- 1) The alumni feedback analysis report reveals that majority of the alumni are happy and proud to be a part of this institution.
- 2) The alumni appreciated the academic imitative taken by the Institution for the overall development of college & students.
- 4) Alumni wants to make their juniors familiar with the interview process and different career opportunities available in the various private and public sectors.