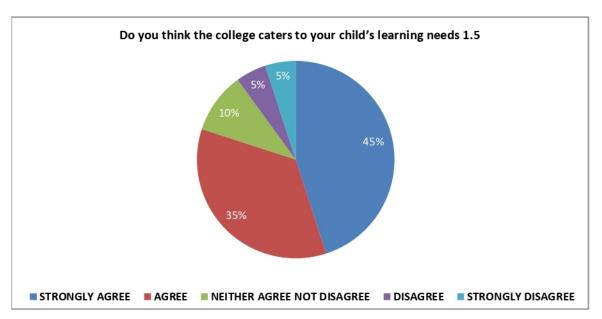

| 1                    |



VINAYAK VIDNYAN MAHAVIDYALAYA NANDGAON KHANDESHWAR FEEDBACK FORM PARENTS (2018-19)

| STRONGLY<br>AGREE | AGREE | NEITHER<br>AGREE NOT<br>DISAGREE | DISAGREE | STRONGLY<br>DISAGREE |
|-------------------|-------|----------------------------------|----------|----------------------|
| 6                 | 9     | 2                                | 2        | 1                    |



VINAYAK VIDNYAN MAHAVIDYALAYA NANDGAON KHANDESHWAR FEEDBACK FORM PARENTS (2018-19)

| STRONGLY<br>AGREE | AGREE | NEITHER<br>AGREE NOT<br>DISAGREE | DISAGREE | STRONGLY<br>DISAGREE |
|-------------------|-------|----------------------------------|----------|----------------------|
| 9                 | 7     | 2                                | 1        | 1                    |



VINAYAK VIDNYAN MAHAVIDYALAYA NANDGAON KHANDESHWAR

FEEDBACK FORM PARENTS (2018-19)

STRONGLY AGREE AGREE NOT DISAGREE DISAGREE

8 6 2 2 2 2



### VINAYAK VIDNYAN MAHAVIDYALAYA NANDGAON KHANDESHWAR FEEDBACK FORM PARENTS (2018-19)



#### Feedback Analysis:

- 1) Most of the parents are satisfied about the college administration, teachers and overall environment of the college.
- 2) Parents have informed that their children's need to face issues while travelling to the college due to poor bus connectivity from a few of the villages.

I.Q.A.C. Co-ordinator Vinayak Vidnyan Mahavidyalaya Nandgaon Kh.

PRINCIPAL
Vinayak Vidnayan Mahavidyalaya,
Nandgaon Khan. Dist. Amravati

To, Dr. Suchita Khodke IQAC Coordinator, Vinayak Vidnyan Mahavidyalaya, Nandgaon Khandeshwar, Di. Amravati

Subject: Su