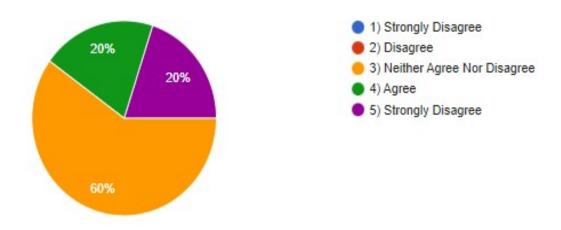

#### A) Alumni Feedback:

1) Relevance of curriculum in your job.

2) Institute organizes various kinds of activities for overall development of students.

3) Facilities of library, ICT and laboratories etc.

 Continuous efforts are taken by college to improve the quality of teaching and learning.

Willingness of alumni in contribution of the development of the college.

6) Suitable Campus Environment

#### Feedback analysis:-

- 1) The alumni feedback analysis report reveals that majority of the alumni are happy and proud to be a part of this institution.
- 2) The alumni appreciated the academic imitative taken by the Institution for the overall development of college & students.
- 4) Alumni wants to make their juniors familiar with the interview process and different career opportunities available in the various private and public sectors.