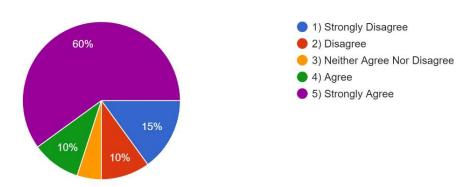

#### A) Alumni Feedback:

1) Relevance of curriculum in your job.

2) Institute organizes various kinds of activities for overall development of students.

3) Facilities of library, ICT and laboratories etc.

 Continuous efforts are taken by college to improve the quality of teaching and learning.

Willingness of alumni in contribution of the development of the college.

6) Suitable Campus Environment

#### Feedback analysis:-

- 1) The alumni feedback analysis report reveals that majority of the alumni are happy and proud to be a part of this institution.
- 2) The alumni appreciated the academic imitative taken by the Institution for the overall development of college & students.
- 4) Alumni wants to make their juniors familiar with the interview process and different career opportunities available in the various private and public sectors.