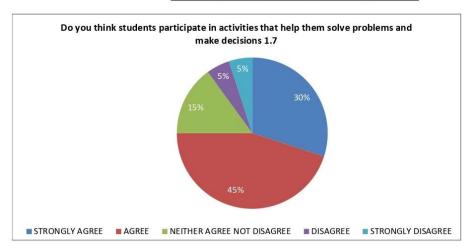

- **A) Alumni Feedback:-** Our Alumni feedback is valuable for us to get inputs regarding Improvements in facilities. We always involve our alumni to provide the sincere feedback to us on the following parameters.
- 1) Institute organizes various kinds of activities for overall development of students.
- 2) They have informed about the new career opportunities available in different sectors and have suggested that they can provide their referrals to the right candidates as well to start their careers in their desired professions.
- 3) The Alumni's have informed that they can take mock interviews of the students to make them comfortable and to nullify their hesitation for the interview process.

#### A) Alumni Feedback:

1) Relevance of curriculum in your job.

2) Institute organizes various kinds of activities for overall development of students.

3) Facilities of library, ICT and laboratories etc.