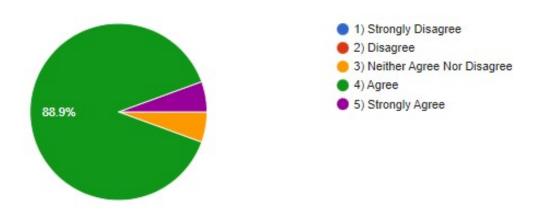

- **A) Alumni Feedback:-** Our Alumni feedback is valuable for us to get inputs regarding Improvements in facilities. We always involve our alumni to provide the sincere feedback to us on the following parameters.
- 1) Institute organizes various kinds of activities for overall development of students.
- 2) They have informed about the new career opportunities available in different sectors and have suggested that they can provide their referrals to the right candidates as well to start their careers in their desired professions.
- 3) The Alumni's have informed that they can take mock interviews of the students to make them comfortable and to nullify their hesitation for the interview process.

#### Feedback analysis:-

- 1) The alumni feedback analysis report reveals that majority of the alumni are happy and proud to be a part of this institution.
- 2) The alumni appreciated the academic imitative taken by the Institution for the overall development of college & students.
- 4) Alumni wants to make their juniors familiar with the interview process and different career opportunities available in the various private and public sectors.