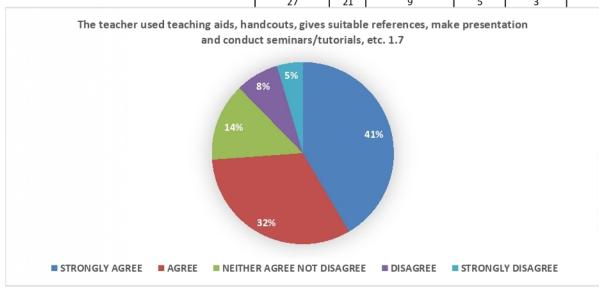

|



# VINAYAK VIDNYAN MAHAVIDYALAYA NANDGAON KHANDESHWAR FEEDBACK FROM STUDENT ABOUT TEACHERS (2017-18)

| STRONGLY<br>AGREE | AGREE | NEITHER AGREE<br>NOT DISAGREE | DISAGREE | STRONGLY<br>DISAGREE |
|-------------------|-------|-------------------------------|----------|----------------------|
| 29                | 20    | 7                             | 5        | 4                    |



# VINAYAK VIDNYAN MAHAVIDYALAYA NANDGAON KHANDESHWAR FEEDBACK FROM STUDENT ABOUT TEACHERS (2017-18)

| STRONGLY<br>AGREE | AGREE | NEITHER AGREE<br>NOT DISAGREE | DISAGREE | STRONGLY<br>DISAGREE |
|-------------------|-------|-------------------------------|----------|----------------------|
| 27                | 21    | q                             | 5        | 3                    |



# VINAYAK VIDNYAN MAHAVIDYALAYA NANDGAON KHANDESHWAR FEEDBACK FROM STUDENT ABOUT TEACHERS (2017-18)

| STRONGLY<br>AGREE | AGREE | NEITHER AGREE<br>NOT DISAGREE | DISAGREE | STRONGLY<br>DISAGREE |
|-------------------|-------|-------------------------------|----------|----------------------|
| 23                | 28    | 6                             | 5        | 3                    |



### VINAYAK VIDNYAN MAHAVIDYALAYA NANDGAON KHANDESHWAR FEEDBACK FROM STUDENT ABOUT TEACHERS (2017-18)



### VINAYAK VIDNYAN MAHAVIDYALAYA NANDGAON KHANDESHWAR DIST.AMT FEEDBACK FROM STUDENT ABOUT TEACHERS (2017-18)



#### Feedback analysis:-

- ➤ It is observed that most of the students are satisfied on teaching faculty, about their knowledge.
- Majority of the students are agreed on that the teacher