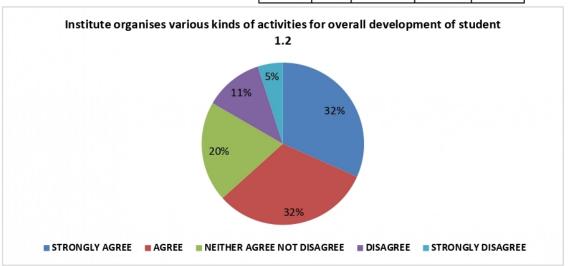

- **A) Alumni Feedback:-** Our Alumni feedback is valuable for us to get inputs regarding Improvements in facilities. We always involve our alumni to provide the sincere feedback to us on the following parameters.
- 1) Institute organizes various kinds of activities for overall development of students.
- 2) They have informed about the new career opportunities available in different sectors and have suggested that they can provide their referrals to the right candidates as well to start their careers in their desired professions.
- 3) The Alumni's have informed that they can take mock interviews of the students to make them comfortable and to nullify their hesitation for the interview process.

#### Feedback analysis:-

- 1) The alumni feedback analysis report reveals that majority of the alumni are happy and proud to be a part of this institution.
- 2) The alumni appreciated the academic imitative taken by the Institution for the overall development of college & students.
- 4) Alumni wants to make their juniors familiar with the interview process and different career opportunities available in the various private and public sectors.