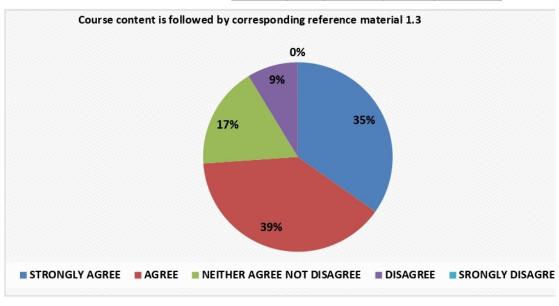

Criterion – I Key Indicator 1.4

13

- **B)** Teacher's feedback: Feedback on various aspects of curriculum is sought from faculty members of Vinayak Vidnyan Mahavidyalaya Nandgaon Kh. Amravati for the session 2021-2022 is taken on considering the following parameters.
- 1) Syllabus is in accordance to the course.
- 2) Syllabus is important in career development of student.
- 3) Course content is followed by corresponding reference material.
- 4) Sufficient number of prescribed books are available in the library.
- 5) Infrastructural facilities are available.
- 6) Sufficient time is available to cover all units in the syllabus.