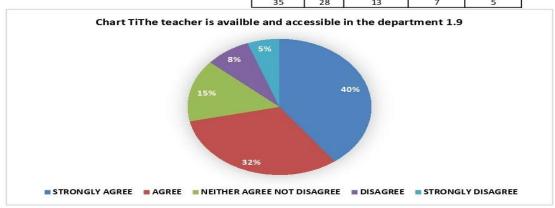

ESHWAR FEEDBACK FORM STUDENT ABOUT TEACHER (2019-20)

| STRONGLY<br>AGREE |    | NEITHER<br>AGREE NOT<br>DISAGREE | DISAGREE | SRONGLY<br>DISAGREE |
|-------------------|----|----------------------------------|----------|---------------------|
| 35                | 30 | 12                               | 8        | 3                   |



#### VINAYAK VIDNYAN MAHAVIDYALAYA NANDGAON KHANDESHWAR FEEDBACK FORM STUDENT ABOUT TEACHER (2019-20)

| DEIVI ABO | OTILA | TILK (2015-2 | <u> </u> |          |
|-----------|-------|--------------|----------|----------|
| STRONGLY  |       | NEITHER      |          | SRONGLY  |
| AGREE     | AGREE | AGREE NOT    | DISAGREE | DISAGREE |
| AGREE     |       | DISAGREE     |          | DISAGREE |
| 35        | 28    | 13           | 7        | 5        |



#### VINAYAK VIDNYAN MAHAVIDYALAYA NANDGAON KHANDESHWAR FEEDBACK FORM STUDENT ABOUT TEACHER (2019-20)

| STRONGLY<br>AGREE | AGREE | NEITHER<br>AGREE NOT<br>DISAGREE | DISAGREE | SRONGLY<br>DISAGREE |
|-------------------|-------|----------------------------------|----------|---------------------|
| 37                | 27    | 12                               | 8        | 4                   |



#### Feedback analysis:-

- 1) It is observed that most of the students are satisfied on teaching faculty, about their knowledge.
- 2) Majority of the students are and discussion in class agreed on the teacher encourages participation.
- 3) Students have requested to add few of the useful instruments in the laboratories.
- 4) Majority of students are agreed on given all the parameters.

I.Q.A.C.