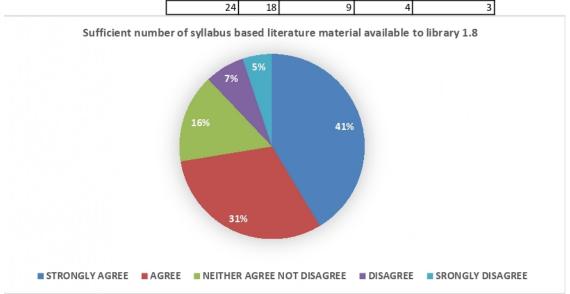

5-Strongly Agree, 4-Agree, 3-Neither agree nor Disagree, 2-Disagree 1-Strongly Disagree.

| Sr.No | Parameter                                                                     | 1 | 2 | 3 | 4 | 5 |
|-------|-------------------------------------------------------------------------------|---|---|---|---|---|
| 1     | Course content.                                                               |   |   |   |   |   |
| 2     | How do you find the size of your syllabus in terms of load.                   |   |   |   |   |   |
| 3     | Do you think you can build a good career with the help of your syllabus.      |   |   |   |   |   |
| 4     | Do you think you have enough practical hours/tutorials per week.              |   |   |   | 4 | - |
| 5     | How do you rate relevance of units in syllabus, relevance to the course.      |   |   | 1 | + | レ |
| 5     | Application of technologies during syllabus study.                            | + | 1 | + | + | 4 |
|       | How do you rate the evaluation scheme designed for each of the course.        |   |   | 1 | 4 |   |
|       | Sufficient number of syllabus based literature material available in library. | - |   |   |   | 1 |
|       | Applicability of the course to real life situation.                           | + | + | + | - | - |