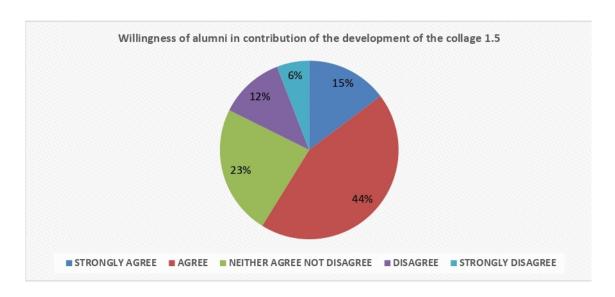

#### A) Alumni Feedback:

1) Relevance of curriculum in your job.

2) Institute organizes various kinds of activities for overall development of students.

3) Facilities of library, ICT and laboratories etc.

 Continuous efforts are taken by college to improve the quality of teaching and learning.

Willingness of alumni in contribution of the development of the college.

6) Suitable Campus Environment

#### Feedback analysis:-

- 1) The alumni feedback analysis report reveals that majority of the alumni are happy and proud to be a part of this institution.
- 2) The alumni appreciated the academic imitative taken by the Institution for the overall development of college & students.
- 4) Alumni wants to make their juniors familiar with the interview process and different career opportunities available in the various private and public sectors.