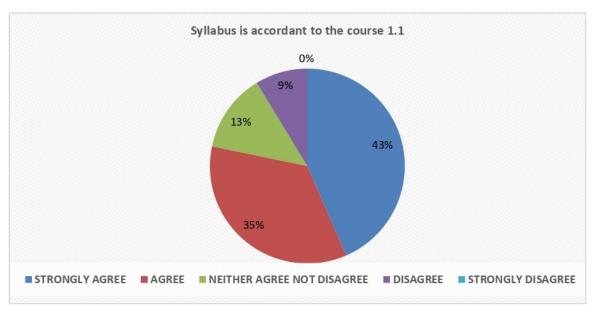

Criterion – I Key Indicator 1.4

13

- **B)** Teacher's feedback: Feedback on various aspects of curriculum is sought from faculty members of Vinayak Vidnyan Mahavidyalaya Nandgaon Kh. Amravati for the session 2021-2022 is taken on considering the following parameters.
- 1) Syllabus is in accordance to the course.
- 2) Syllabus is important in career development of student.
- 3) Course content is followed by corresponding reference material.
- 4) Sufficient number of prescribed books are available in the library.
- 5) Infrastructural facilities are available.
- 6) Sufficient time is available to cover all units in the syllabus.