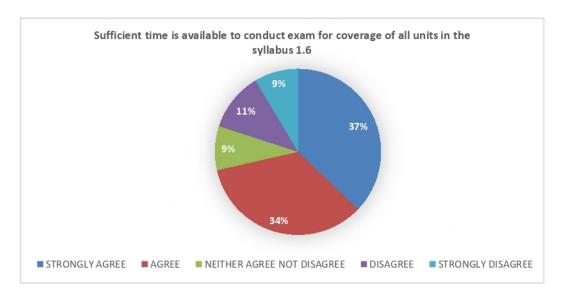

Criterion – I Key Indicator 1.4

13

- **B)** Teacher's feedback: Feedback on various aspects of curriculum is sought from faculty members of Vinayak Vidnyan Mahavidyalaya Nandgaon Kh. Amravati for the session 2021-2022 is taken on considering the following parameters.
- 1) Syllabus is in accordance to the course.
- 2) Syllabus is important in career development of student.
- 3) Course content is followed by corresponding reference material.
- 4) Sufficient number of prescribed books are available in the library.
- 5) Infrastructural facilities are available.
- 6) Sufficient time is available to cover all units in the syllabus.