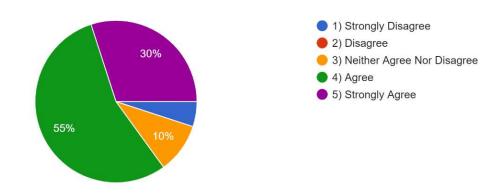

#### Introduction:-

Feedback is an essential element of the learning process. The feedback collected from the individuals has been analyzed and taken to be consideration for the development of curriculum, teaching learning process and environment. Vinayak Vidnyan Mahavidyalaya Nandgaon Kh. Amravati collects the feedback on various aspects and courses (syllabus) from Alumni, faculty & students for the session 2021-2022.