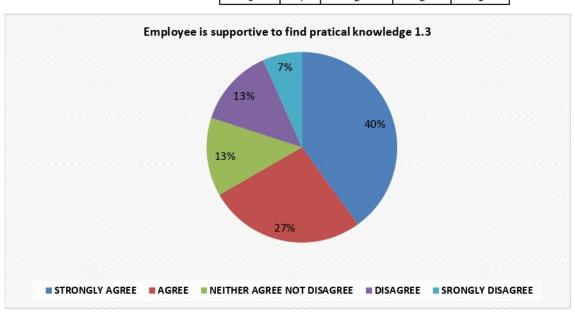

AYAK VIDNYAN MAHAVIDYALAYA NANDGAON KHANDESHWAR FEEDBACK FROM EMPLOYER (2020-21)

|  | STRONGLY<br>AGREE |       | NEITHER   |          | SRONGLY  |
|--|-------------------|-------|-----------|----------|----------|
|  |                   | AGREE | AGREE NOT | DISAGREE | DISAGREE |
|  |                   |       | DISAGREE  |          | DISAGREE |
|  | 7                 | 3     | 2         | 2        | 1        |



VINAYAK VIDNYAN MAHAVIDYALAYA NANDGAON KHANDESHWAR FEEDBACK FROM EMPLOYER (2020-21)

| STRONGLY<br>AGREE | AGREE | NEITHER<br>AGREE NOT<br>DISAGREE | DISAGREE | SRONGLY<br>DISAGREE |
|-------------------|-------|----------------------------------|----------|---------------------|
| 6                 | 4     | DISAGREE<br>2                    | 2        | 1                   |



VINAYAK VIDNYAN MAHAVIDYALAYA NANDGAON KHANDESHWAR FEEDBACK FROM EMPLOYER (2020-21)

|   | STRONGLY<br>AGREE | AGREE | NEITHER<br>AGREE NOT<br>DISAGREE | DISAGREE | SRONGLY<br>DISAGREE |
|---|-------------------|-------|----------------------------------|----------|---------------------|
| - | 8                 | 3     | 2                                | 1        | 1                   |



VINAYAK VIDNYAN MAHAVIDYALAYA NANDGAON KHANDESHWAR FEEDBACK FROM EMPLOYER (2020-21)

|  | Tien I noin       |       | EN (EGEG EI) |          |          |
|--|-------------------|-------|--------------|----------|----------|
|  | STRONGLY<br>AGREE |       | NEITHER      |          | SRONGLY  |
|  |                   | AGREE | AGREE NOT    | DISAGREE | DISAGREE |
|  |                   |       | DISAGR