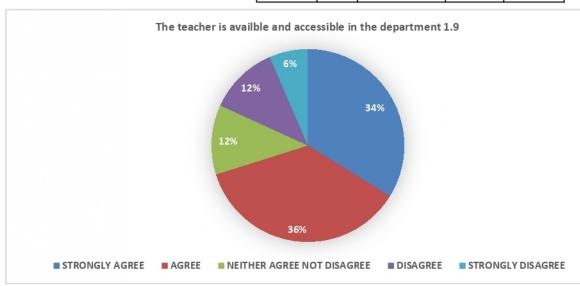

Criterion – I Key Indicator 1.4

13

- **B)** Teacher's feedback: Feedback on various aspects of curriculum is sought from faculty members of Vinayak Vidnyan Mahavidyalaya Nandgaon Kh. Amravati for the session 2021-2022 is taken on considering the following parameters.
- 1) Syllabus is in accordance to the course.
- 2) Syllabus is important in career development of student.
- 3) Course content is followed by corresponding reference material.
- 4) Sufficient number of prescribed books are available in the library.
- 5) Infrastructural facilities are available.
- 6) Sufficient time is available to cover all units in the syllabus.