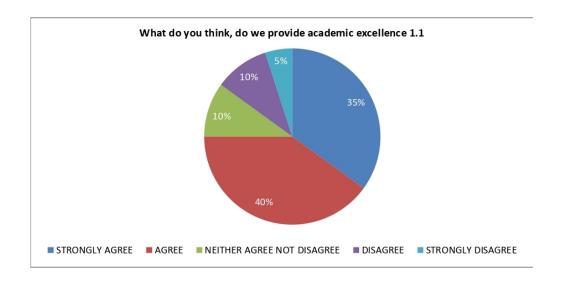

#### Introduction:-

Feedback is an essential element of the learning process. The feedback collected from the individuals has been analyzed and taken to be consideration for the development of curriculum, teaching learning process and environment. Vinayak Vidnyan Mahavidyalaya Nandgaon Kh. Amravati collects the feedback on various aspects and courses (syllabus) from Alumni, faculty & students for the session 2021-2022.