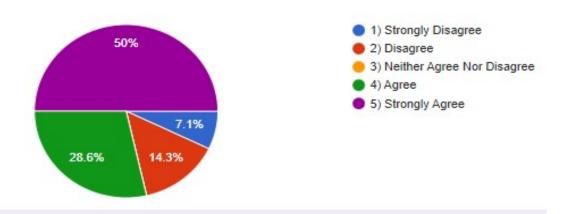

#### A) Alumni Feedback:

1) Relevance of curriculum in your job.

2) Institute organizes various kinds of activities for overall development of students.

3) Facilities of library, ICT and laboratories etc.

#### Feedback analysis:-

- 1) The alumni feedback analysis report reveals that majority of the alumni are happy and proud to be a part of this institution.
- 2) The alumni appreciated the academic imitative taken by the Institution for the overall development of college & students.
- 4) Alumni wants to make their juniors familiar with the interview process and different career opportunities available in the various private and public sectors.