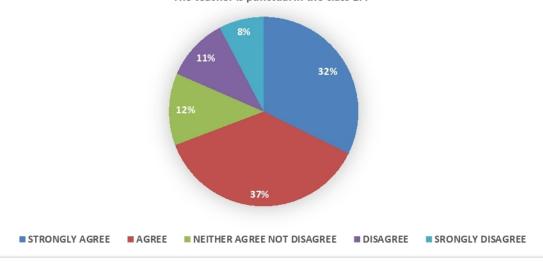

Criterion – I Key Indicator 1.4

13

- **B)** Teacher's feedback: Feedback on various aspects of curriculum is sought from faculty members of Vinayak Vidnyan Mahavidyalaya Nandgaon Kh. Amravati for the session 2021-2022 is taken on considering the following parameters.
- 1) Syllabus is in accordance to the course.
- 2) Syllabus is important in career development of student.
- 3) Course content is followed by corresponding reference material.
- 4) Sufficient number of prescribed books are available in the library.
- 5) Infrastructural facilities are available.
- 6) Sufficient time is available to cover all units in the syllabus.