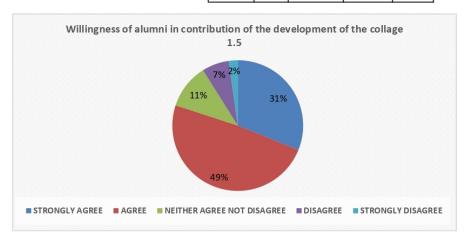

 Continuous efforts are taken by college to improve the quality of teaching and learning.

Willingness of alumni in contribution of the development of the college.

6) Suitable Campus Environment

#### Feedback analysis:-

- 1) The alumni feedback analysis report reveals that majority of the alumni are happy and proud to be a part of this institution.
- 2) The alumni appreciated the academic imitative taken by the Institution for the overall development of college & students.
- 4) Alumni wants to make their juniors familiar with the interview process and different career opportunities available in the various private and public sectors.