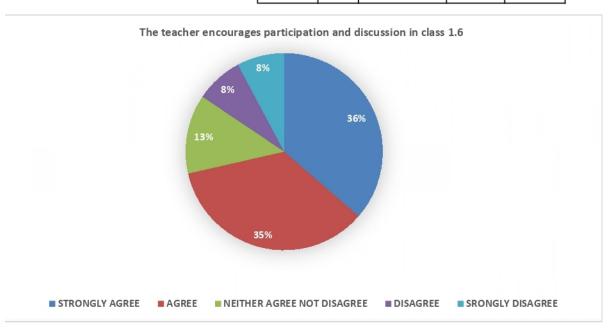

29       | 28    | 8             | 7        | 5        |



## VINAYAK VIDNYAN MAHAVIDYALAYA NANDGAON KHANDESHWAR FEEDBACK FORM STUDENT ABOUT TEACHER (2018-19)

| STRONGLY | AGREE | NEITHER AGREE | DISACREE | STRONGLY |
|----------|-------|---------------|----------|----------|
| AGREE    | AGREE | NOT DISAGREE  | DISAGREE | DISAGREE |
| 26       | 28    | 10            | 8        | 5        |





## VINAYAK VIDNYAN MAHAVIDYALAYA NANDGAON KHANDESHWAR FEEDBACK FORM STUDENT ABOUT TEACHER (2018-19)

| STRONGLY | AGREE | AGREE NEITHER AGREE DISAGREE | STRONGLY |          |
|----------|-------|------------------------------|----------|----------|
| AGREE    | AGREE | NOT DISAGREE                 | DISAGREE | DISAGREE |
| 28       | 27    | 10                           | 6        | 6        |



## VINAYAK VIDNYAN MAHAVIDYALAYA NANDGAON KHANDESHWAR FEEDBACK FORM STUDENT ABOUT TEACHER (2018-19)

| STRONGLY<br>AGREE | AGREE | NEITHER AGREE | DISAGREE | STRONGLY |
|-------------------|-------|---------------|----------|----------|
| 27                | 28    | 11            | 8        | 3        |



# VINAYAK VIDNYAN MAHAVIDYALAYA NANDGAON KHANDESHWAR FEEDBACK FORM STUDENT ABOUT TEACHER (2018-19)

| STRONGLY | AGREE | NEITHER AGREE | DISACREE | STRONGLY |
|----------|-------|---------------|----------|----------|
| AGREE    | AGREE | NOT DISAGREE  | DISAGREE | DISAGREE |
| 28       | 28    | 10            | 8        | 3        |



# VINAYAK VIDNYAN MAHAVIDYALAYA NANDGAON KHANDESHWAR FEEDBACK FORM STUDENT ABOUT TEACHER (2018-19)

| STRONGLY | AGREE | NEITHER AGREE | DISAGREE | STR