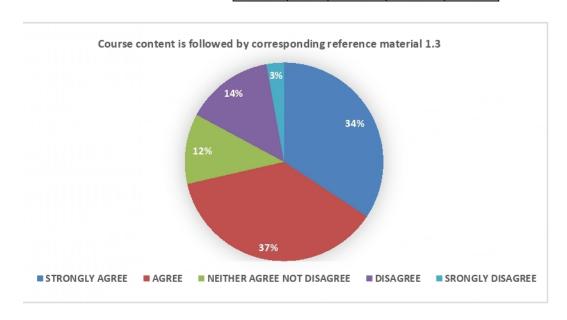

Criterion – I Key Indicator 1.4

13

- **B)** Teacher's feedback: Feedback on various aspects of curriculum is sought from faculty members of Vinayak Vidnyan Mahavidyalaya Nandgaon Kh. Amravati for the session 2021-2022 is taken on considering the following parameters.
- 1) Syllabus is in accordance to the course.
- 2) Syllabus is important in career development of student.
- 3) Course content is followed by corresponding reference material.
- 4) Sufficient number of prescribed books are available in the library.
- 5) Infrastructural facilities are available.
- 6) Sufficient time is available to cover all units in the syllabus.