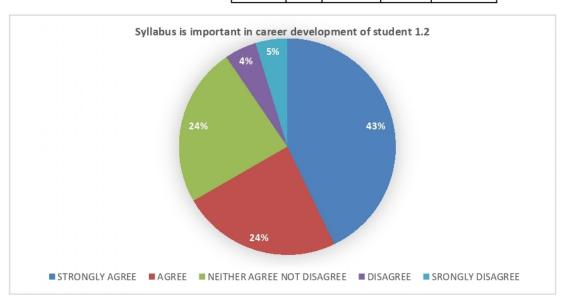

Criterion – I Key Indicator 1.4

13

- **B)** Teacher's feedback: Feedback on various aspects of curriculum is sought from faculty members of Vinayak Vidnyan Mahavidyalaya Nandgaon Kh. Amravati for the session 2021-2022 is taken on considering the following parameters.
- 1) Syllabus is in accordance to the course.
- 2) Syllabus is important in career development of student.
- 3) Course content is followed by corresponding reference material.
- 4) Sufficient number of prescribed books are available in the library.
- 5) Infrastructural facilities are available.
- 6) Sufficient time is available to cover all units in the syllabus.