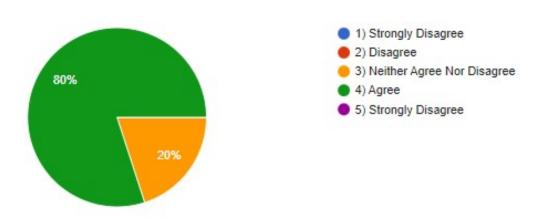

- **A) Alumni Feedback:-** Our Alumni feedback is valuable for us to get inputs regarding Improvements in facilities. We always involve our alumni to provide the sincere feedback to us on the following parameters.
- 1) Institute organizes various kinds of activities for overall development of students.
- 2) They have informed about the new career opportunities available in different sectors and have suggested that they can provide their referrals to the right candidates as well to start their careers in their desired professions.
- 3) The Alumni's have informed that they can take mock interviews of the students to make them comfortable and to nullify their hesitation for the interview process.