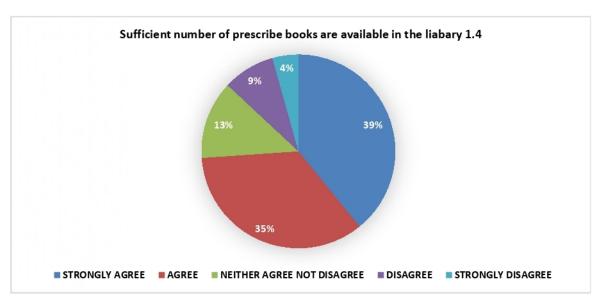

Criterion – I Key Indicator 1.4

13

- **B)** Teacher's feedback: Feedback on various aspects of curriculum is sought from faculty members of Vinayak Vidnyan Mahavidyalaya Nandgaon Kh. Amravati for the session 2021-2022 is taken on considering the following parameters.
- 1) Syllabus is in accordance to the course.
- 2) Syllabus is important in career development of student.
- 3) Course content is followed by corresponding reference material.
- 4) Sufficient number of prescribed books are available in the library.
- 5) Infrastructural facilities are available.
- 6) Sufficient time is available to cover all units in the syllabus.