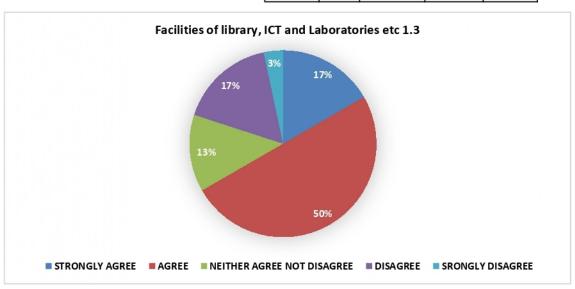

#### A) Alumni Feedback:

1) Relevance of curriculum in your job.

2) Institute organizes various kinds of activities for overall development of students.

3) Facilities of library, ICT and laboratories etc.

#### Feedback analysis:-

- 1) The alumni feedback analysis report reveals that majority of the alumni are happy and proud to be a part of this institution.
- 2) The alumni appreciated the academic imitative taken by the Institution for the overall development of college & students.
- 4) Alumni wants to make their juniors familiar with the interview process and different career opportunities available in the various private and public sectors.