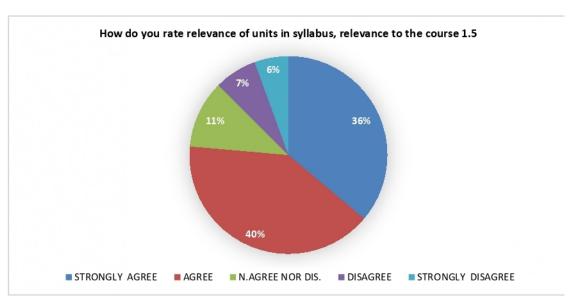

5-Strongly Agree, 4-Agree, 3-Neither agree nor Disagree, 2-Disagree 1-Strongly Disagree.

| Sr.No | Parameter                                                                     | 1 | 2 | 3 | 4 | 5 |
|-------|-------------------------------------------------------------------------------|---|---|---|---|---|
| 1     | Course content.                                                               |   |   |   |   |   |
| 2     | How do you find the size of your syllabus in terms of load.                   |   |   |   |   |   |
| 3     | Do you think you can build a good career with the help of your syllabus.      |   |   |   |   |   |
| 4     | Do you think you have enough practical hours/tutorials per week.              |   |   |   | 4 | - |
| 5     | How do you rate relevance of units in syllabus, relevance to the course.      |   |   | 1 | + | レ |
| 5     | Application of technologies during syllabus study.                            | + | 1 | + | + | 4 |
|       | How do you rate the evaluation scheme designed for each of the course.        |   |   | 1 | 4 |   |
|       | Sufficient number of syllabus based literature material available in library. | - |   |   |   | 1 |
|       | Applicability of the course to real life situation.                           | + | + | + | - | - |