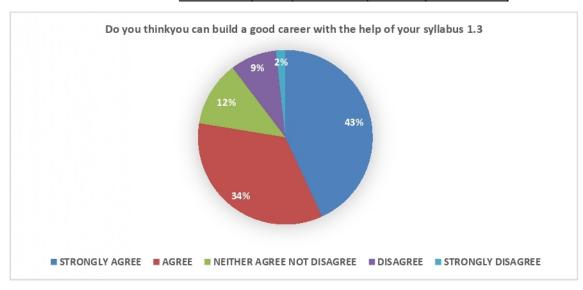

5-Strongly Agree, 4-Agree, 3-Neither agree nor Disagree, 2-Disagree 1-Strongly Disagree.

| Sr.No | Parameter                                                                     | 1 | 2 | 3 | 4 | 5 |
|-------|-------------------------------------------------------------------------------|---|---|---|---|---|
| 1     | Course content.                                                               |   |   |   |   |   |
| 2     | How do you find the size of your syllabus in terms of load.                   |   |   |   |   |   |
| 3     | Do you think you can build a good career with the help of your syllabus.      |   |   |   |   |   |
| 4     | Do you think you have enough practical hours/tutorials per week.              |   |   |   | 4 | - |
| 5     | How do you rate relevance of units in syllabus, relevance to the course.      |   |   | 1 | + | レ |
| 5     | Application of technologies during syllabus study.                            | + | 1 | + | + | 4 |
|       | How do you rate the evaluation scheme designed for each of the course.        |   |   | 1 | 4 |   |
|       | Sufficient number of syllabus based literature material available in library. | - |   |   |   | 1 |
|       | Applicability of the course to real life situation.                           | + | + | + | - | - |

5-Strongly Agree, 4-Agree, 3-Neither agree nor Disagree, 2-Disagree 1-Strongly Disagree.

| Sr.No | Parameter                                                                     | 1 | 2 | 3 | 4        | 5 |
|-------|-------------------------------------------------------------------------------|---|---|---|----------|---|
| 1     | Course content.                                                               |   |   |   | ~        |   |
| 2     | How do you find the size of your syllabus in terms of load.                   |   |   | ~ |          |   |
| 3     | Do you think you can build a good career with the help of your syllabus.      |   |   |   | ~        |   |
| 4     | Do you think you have enough practical hours/tutorials per week.              |   |   |   |          | ~ |
| 5     | How do you rate relevance of units in syllabus, relevance to the course.      |   |   |   |          |   |
| 6     | Application of technologies during syllabus study.                            |   |   |   |          |   |
| 7     | How do you rate the evaluation scheme designed for each of the course.        |   |   |   |          | ~ |
| 8     | Sufficient number of syllabus based literature material available in library. |   |   |   | <b>/</b> |   |
| 9     | Applicability of the course to real life situation.                           |   |   |   | 776.11   | / |

5-Strongly Agree, 4-Agree, 3-Neither agree nor Disagree, 2-Disagree 1-Strongly Disagree.

| Sr.No | Parameter                                                                     | 1 | 2 | 3 | 4 | 5 |
|-------|-------------------------------------------------------------------------------|---|---|---|---|---|
| 1     | Course content.                                                               |   |   |   |   | ~ |
| 2     | How do you find the size of your syllabus in terms of load.                   |   | ~ | - | . |   |
| 3     | Do you think you can build a good career with the help of your syllabus.      |   |   |   |   | ~ |
| 4     | Do you think you have enough practical hours/tutorials per week.              |   |   |   |   | ~ |
| 5     | How do you rate relevance of units in syllabus, relevance to the course.      |   |   |   | ~ | - |
| 6     | Application of technologies during syllabus study.                            |   |   |   |   | _ |
| 7     | How do you rate the evaluation scheme designed for each of the course.        | 1 |   | 1 | - |   |
| 3     | Sufficient number of syllabus based literature material available in library. |   | 1 | - |   | / |
| )     | Applicability of the course to real life situation.                           | + | + | + | - |   |