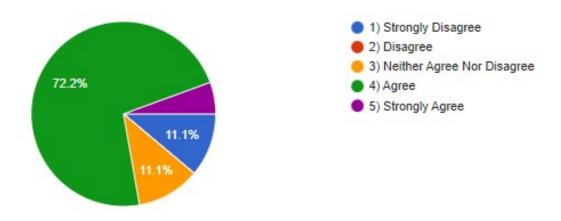

- **A) Alumni Feedback:-** Our Alumni feedback is valuable for us to get inputs regarding Improvements in facilities. We always involve our alumni to provide the sincere feedback to us on the following parameters.
- 1) Institute organizes various kinds of activities for overall development of students.
- 2) They have informed about the new career opportunities available in different sectors and have suggested that they can provide their referrals to the right candidates as well to start their careers in their desired professions.
- 3) The Alumni's have informed that they can take mock interviews of the students to make them comfortable and to nullify their hesitation for the interview process.

#### A) Alumni Feedback:

1) Relevance of curriculum in your job.

2) Institute organizes various kinds of activities for overall development of students.

3) Facilities of library, ICT and laboratories etc.

 Continuous efforts are taken by college to improve the quality of teaching and learning.

Willingness of alumni in contribution of the development of the college.

6) Suitable Campus Environment

#### Feedback analysis:-

- 1) The alumni feedback analysis report reveals that majority of the alumni are happy and proud to be a part of this institution.
- 2) The alumni appreciated the academic imitative taken by the Institution for the overall development of college & students.
- 4) Alumni wants to make their juniors familiar with the interview process and different career opportunities available in the various private and public sectors.