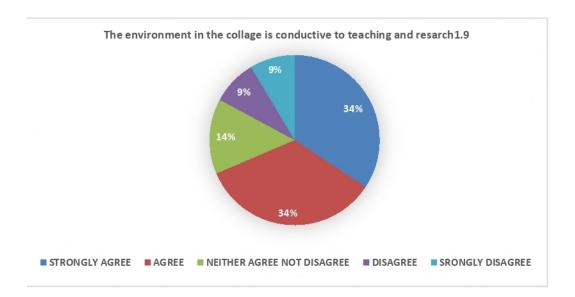

Criterion – I Key Indicator 1.4

13

- **B)** Teacher's feedback: Feedback on various aspects of curriculum is sought from faculty members of Vinayak Vidnyan Mahavidyalaya Nandgaon Kh. Amravati for the session 2021-2022 is taken on considering the following parameters.
- 1) Syllabus is in accordance to the course.
- 2) Syllabus is important in career development of student.
- 3) Course content is followed by corresponding reference material.
- 4) Sufficient number of prescribed books are available in the library.
- 5) Infrastructural facilities are available.
- 6) Sufficient time is available to cover all units in the syllabus.