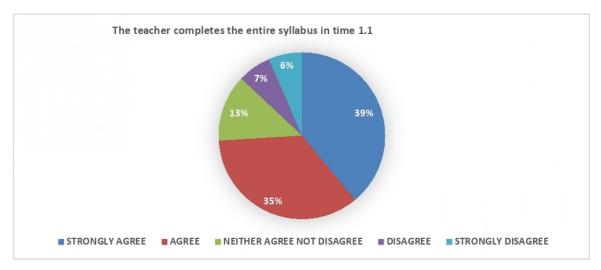

Criterion – I Key Indicator 1.4

13

- **B)** Teacher's feedback: Feedback on various aspects of curriculum is sought from faculty members of Vinayak Vidnyan Mahavidyalaya Nandgaon Kh. Amravati for the session 2021-2022 is taken on considering the following parameters.
- 1) Syllabus is in accordance to the course.
- 2) Syllabus is important in career development of student.
- 3) Course content is followed by corresponding reference material.
- 4) Sufficient number of prescribed books are available in the library.
- 5) Infrastructural facilities are available.
- 6) Sufficient time is available to cover all units in the syllabus.