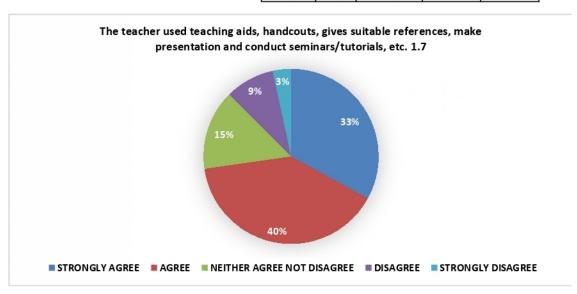

|



## VINAYAK VIDNYAN MAHAVIDYALAYA NANDGAON KHANDESHWAR FEEDBACK FORM STUDENT ABOUT TEACHER (2019-20)

| STRONGLY<br>AGREE | AGREE | NEITHER<br>AGREE NOT<br>DISAGREE | DISAGREE | SRONGLY<br>DISAGREE |
|-------------------|-------|----------------------------------|----------|---------------------|
| 36                | 29    | 11                               | 6        | 6                   |



## VINAYAK VIDNYAN MAHAVIDYALAYA NANDGAON KHANDESHWAR FEEDBACK FORM STUDENT ABOUT TEACHER (2019-20)

| STRONGLY<br>AGREE | AGREE | NEITHER<br>AGREE NOT<br>DISAGREE | DISAGREE | SRONGLY<br>DISAGREE |
|-------------------|-------|----------------------------------|----------|---------------------|
| 29                | 35    | 13                               | 8        | 3                   |



## VINAYAK VIDNYAN MAHAVIDYALAYA NANDGAON KHANDESHWAR FEEDBACK FORM STUDENT ABOUT TEACHER (2019-20)

| STRONGLY<br>AGREE |    | NEITHER<br>AGREE NOT<br>DISAGREE | DISAGREE | SRONGLY<br>DISAGREE |
|-------------------|----|----------------------------------|----------|---------------------|
| 35                | 30 | 12                               | 8        | 3                   |



#### VINAYAK VIDNYAN MAHAVIDYALAYA NANDGAON KHANDESHWAR FEEDBACK FORM STUDENT ABOUT TEACHER (2019-20)

| DEIVI ABO | OTILA | TILK (2015-2 | <u> </u> |          |
|-----------|-------|--------------|----------|----------|
| STRONGLY  |       | NEITHER      |          | SRONGLY  |
| AGREE     | AGREE | AGREE NOT    | DISAGREE | DISAGREE |
| AGREE     |       | DISAGREE     |          | DISAGREE |
| 35