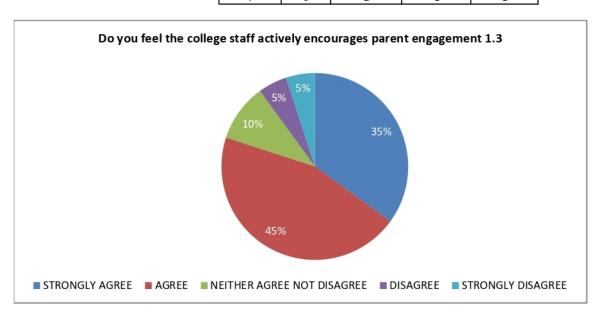

| 20    |  |



VINAYAK VIDNYAN MAHAVIDYALAYA NANDGAON KHANDESHWAR FEEDBACK FORM PARENTS (2018-19)

|   | STRONGLY<br>AGREE | AGREE | NEITHER<br>AGREE NOT<br>DISAGREE | DISAGREE | STRONGLY<br>DISAGREE |
|---|-------------------|-------|----------------------------------|----------|----------------------|
| Γ | 8                 | 8     | 2                                | 1        | 1                    |



VINAYAK VIDNYAN MAHAVIDYALAYA NANDGAON KHANDESHWAR FEEDBACK FORM PARENTS (2018-19)

| STRONGLY<br>AGREE | AGREE | NEITHER<br>AGREE NOT<br>DISAGREE | DISAGREE | STRONGLY<br>DISAGREE |
|-------------------|-------|----------------------------------|----------|----------------------|
| 7                 | 9     | 2                                | 1        | 1                    |



VINAYAK VIDNYAN MAHAVIDYALAYA NANDGAON KHANDESHWAR FEEDBACK FORM PARENTS (2018-19)

| STRONGLY<br>AGREE | AGREE | NEITHER<br>AGREE NOT<br>DISAGREE | DISAGREE | STRONGLY<br>DISAGREE |
|-------------------|-------|----------------------------------|----------|----------------------|
| 6                 | 9     | 2                                | 2        | 1                    |



VINAYAK VIDNYAN MAHAVIDYALAYA NANDGAON KHANDESHWAR FEEDBACK FORM PARENTS (2018-19)

| STRONGLY<br>AGREE | AGREE | NEITHER<br>AGREE NOT<br>DISAGREE | DISAGREE | STRONGLY<br>DISAGREE |
|-------------------|-------|----------------------------------|----------|----------------------|
| 9                 | 7     | 2                                | 1        | 1                    |



VINAYAK VIDNYAN MAHAVIDYALAYA