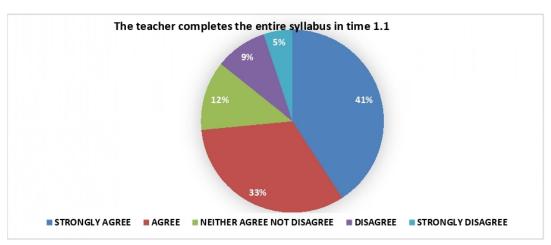

Criterion – I Key Indicator 1.4

13

- **B)** Teacher's feedback: Feedback on various aspects of curriculum is sought from faculty members of Vinayak Vidnyan Mahavidyalaya Nandgaon Kh. Amravati for the session 2021-2022 is taken on considering the following parameters.
- 1) Syllabus is in accordance to the course.
- 2) Syllabus is important in career development of student.
- 3) Course content is followed by corresponding reference material.
- 4) Sufficient number of prescribed books are available in the library.
- 5) Infrastructural facilities are available.
- 6) Sufficient time is available to cover all units in the syllabus.