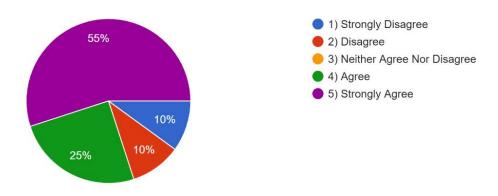

Criterion – I Key Indicator 1.4

13

- **B)** Teacher's feedback: Feedback on various aspects of curriculum is sought from faculty members of Vinayak Vidnyan Mahavidyalaya Nandgaon Kh. Amravati for the session 2021-2022 is taken on considering the following parameters.
- 1) Syllabus is in accordance to the course.
- 2) Syllabus is important in career development of student.
- 3) Course content is followed by corresponding reference material.
- 4) Sufficient number of prescribed books are available in the library.
- 5) Infrastructural facilities are available.
- 6) Sufficient time is available to cover all units in the syllabus.