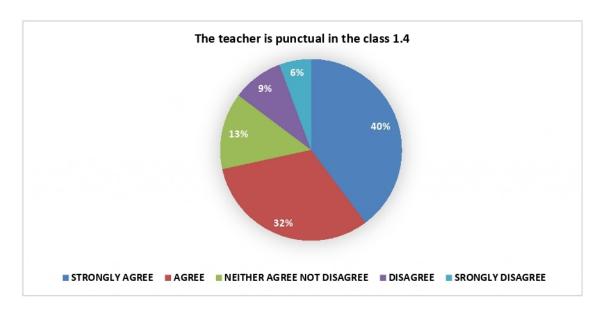

Criterion – I Key Indicator 1.4

13

- **B)** Teacher's feedback: Feedback on various aspects of curriculum is sought from faculty members of Vinayak Vidnyan Mahavidyalaya Nandgaon Kh. Amravati for the session 2021-2022 is taken on considering the following parameters.
- 1) Syllabus is in accordance to the course.
- 2) Syllabus is important in career development of student.
- 3) Course content is followed by corresponding reference material.
- 4) Sufficient number of prescribed books are available in the library.
- 5) Infrastructural facilities are available.
- 6) Sufficient time is available to cover all units in the syllabus.