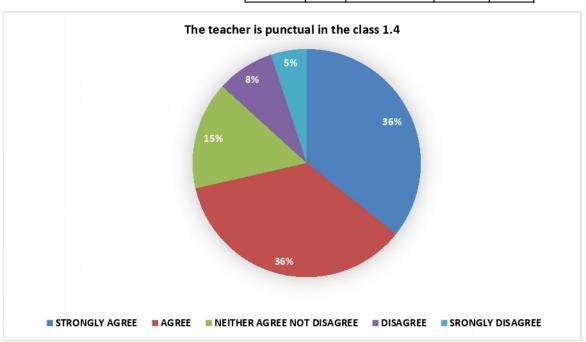

Criterion – I Key Indicator 1.4

13

- **B)** Teacher's feedback: Feedback on various aspects of curriculum is sought from faculty members of Vinayak Vidnyan Mahavidyalaya Nandgaon Kh. Amravati for the session 2021-2022 is taken on considering the following parameters.
- 1) Syllabus is in accordance to the course.
- 2) Syllabus is important in career development of student.
- 3) Course content is followed by corresponding reference material.
- 4) Sufficient number of prescribed books are available in the library.
- 5) Infrastructural facilities are available.
- 6) Sufficient time is available to cover all units in the syllabus.