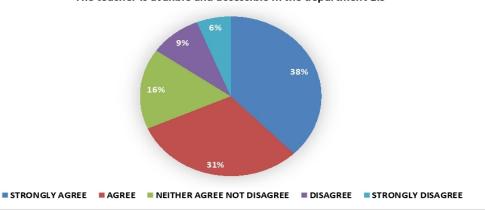

Criterion – I Key Indicator 1.4

13

- **B)** Teacher's feedback: Feedback on various aspects of curriculum is sought from faculty members of Vinayak Vidnyan Mahavidyalaya Nandgaon Kh. Amravati for the session 2021-2022 is taken on considering the following parameters.
- 1) Syllabus is in accordance to the course.
- 2) Syllabus is important in career development of student.
- 3) Course content is followed by corresponding reference material.
- 4) Sufficient number of prescribed books are available in the library.
- 5) Infrastructural facilities are available.
- 6) Sufficient time is available to cover all units in the syllabus.