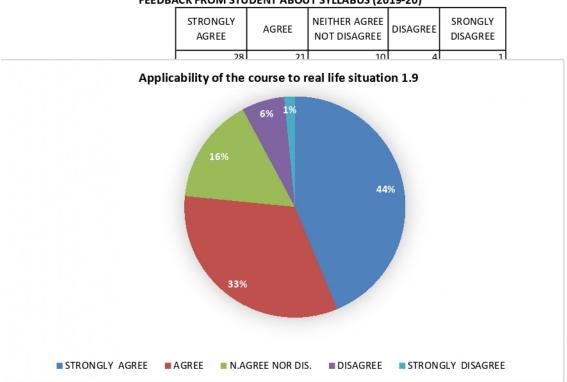

5-Strongly Agree, 4-Agree, 3-Neither agree nor Disagree, 2-Disagree 1-Strongly Disagree.

| Sr.No | Parameter                                                                     | 1 | 2 | 3 | 4 | 5 |
|-------|-------------------------------------------------------------------------------|---|---|---|---|---|
| 1     | Course content.                                                               |   |   |   |   |   |
| 2     | How do you find the size of your syllabus in terms of load.                   |   |   |   |   |   |
| 3     | Do you think you can build a good career with the help of your syllabus.      |   |   |   |   |   |
| 4     | Do you think you have enough practical hours/tutorials per week.              |   |   |   | 4 | - |
| 5     | How do you rate relevance of units in syllabus, relevance to the course.      |   |   | 1 | + | レ |
| 5     | Application of technologies during syllabus study.                            | + | 1 | + | + | 4 |
|       | How do you rate the evaluation scheme designed for each of the course.        |   |   | 1 | 4 |   |
|       | Sufficient number of syllabus based literature material available in library. | - |   |   |   | 1 |
|       | Applicability of the course to real life situation.                           | + | + | + | - | - |