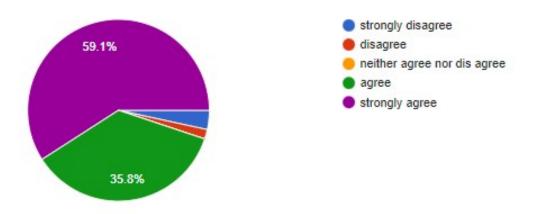

Criterion – I Key Indicator 1.4

13

- **B)** Teacher's feedback: Feedback on various aspects of curriculum is sought from faculty members of Vinayak Vidnyan Mahavidyalaya Nandgaon Kh. Amravati for the session 2021-2022 is taken on considering the following parameters.
- 1) Syllabus is in accordance to the course.
- 2) Syllabus is important in career development of student.
- 3) Course content is followed by corresponding reference material.
- 4) Sufficient number of prescribed books are available in the library.
- 5) Infrastructural facilities are available.
- 6) Sufficient time is available to cover all units in the syllabus.