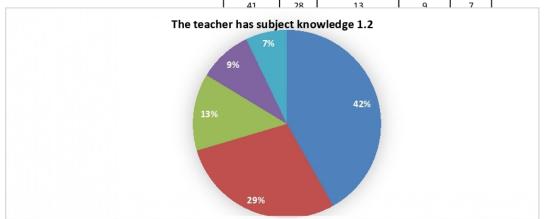

Criterion – I Key Indicator 1.4

13

- **B)** Teacher's feedback: Feedback on various aspects of curriculum is sought from faculty members of Vinayak Vidnyan Mahavidyalaya Nandgaon Kh. Amravati for the session 2021-2022 is taken on considering the following parameters.
- 1) Syllabus is in accordance to the course.
- 2) Syllabus is important in career development of student.
- 3) Course content is followed by corresponding reference material.
- 4) Sufficient number of prescribed books are available in the library.
- 5) Infrastructural facilities are available.
- 6) Sufficient time is available to cover all units in the syllabus.