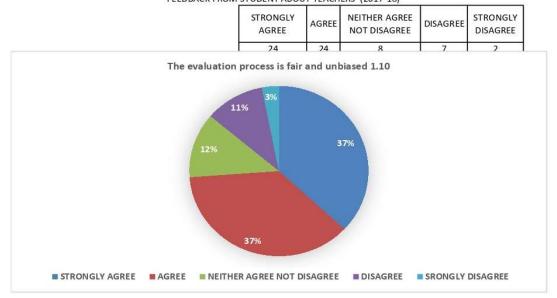

#### 2021-22

#### Feedback Analysis.

#### Introduction:-

Feedback is an essential element of the learning process. The feedback collected from the individuals has been analyzed and taken to be consideration for the development of curriculum, teaching learning process and environment. Vinayak Vidnyan Mahavidyalaya Nandgaon Kh. Amravati collects the feedback on various aspects and courses (syllabus) from Alumni, faculty & students for the session 2021-2022.