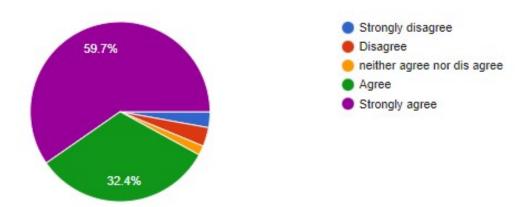

#### Feedback analysis:-

- 1) The alumni feedback analysis report reveals that majority of the alumni are happy and proud to be a part of this institution.
- 2) The alumni appreciated the academic imitative taken by the Institution for the overall development of college & students.
- 4) Alumni wants to make their juniors familiar with the interview process and different career opportunities available in the various private and public sectors.