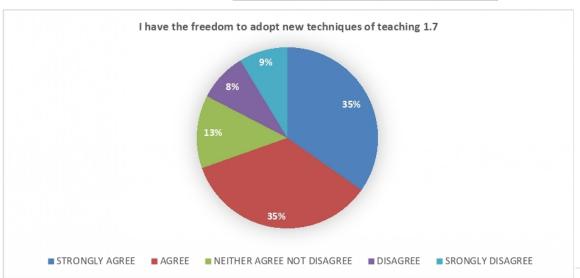

| 0                   |



VINAYAK VIDNYAN MAHAVIDYALAYA NANDGAON KHANDESHWAR
FEEDBACK FROM TEACHERS (2020-21)

| STRONGLY<br>AGREE | AGREE | NEITHER<br>AGREE NOT<br>DISAGREE | DISAGREE | SRONGLY<br>DISAGREE |
|-------------------|-------|----------------------------------|----------|---------------------|
| 7                 | 8     | 6                                | 2        | 0                   |



## VINAYAK VIDNYAN MAHAVIDYALAYA NANDGAON KHANDESHWAR FEEDBACK FROM TEACHERS (2020-21)

| STRONGLY<br>AGREE | AGREE | NEITHER<br>AGREE NOT<br>DISAGREE | DISAGREE | SRONGLY<br>DISAGREE |
|-------------------|-------|----------------------------------|----------|---------------------|
| 8                 | 8     | 3                                | 2        | 2                   |



VINAYAK VIDNYAN MAHAVIDYALAYA NANDGAON KHANDESHWAR FEEDBACK FROM TEACHERS (2020-21)

| STRONGLY<br>AGREE | AGREE | NEITHER<br>AGREE NOT<br>DISAGREE | DISAGREE | SRONGLY<br>DISAGREE |
|-------------------|-------|----------------------------------|----------|---------------------|
| 9                 | 8     | 3                                | 2        | 1                   |



VINAYAK VIDNYAN MAHAVIDYALAYA NANDGAON KHANDESHWAR FEEDBACK FROM TEACHERS (2020-21)

| STRONGLY<br>AGREE | AGREE | NEITHER<br>AGREE NOT<br>DISAGREE | DISAGREE | SRONGLY<br>DISAGREE |
|-------------------|-------|----------------------------------|----------|---------------------|
| 7                 | 8     | 6                                | 2        | 0                   |



## VINAYAK VIDNYAN MAHAVIDYALAYA N