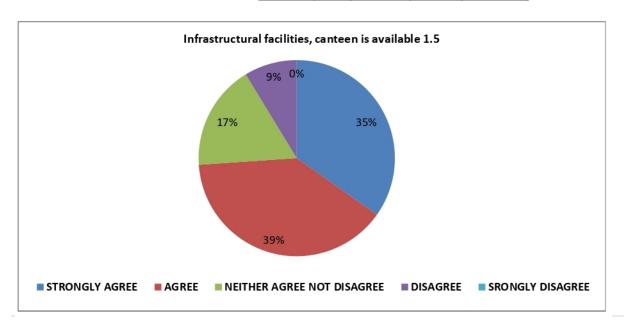

Criterion – I Key Indicator 1.4

13

- **B)** Teacher's feedback: Feedback on various aspects of curriculum is sought from faculty members of Vinayak Vidnyan Mahavidyalaya Nandgaon Kh. Amravati for the session 2021-2022 is taken on considering the following parameters.
- 1) Syllabus is in accordance to the course.
- 2) Syllabus is important in career development of student.
- 3) Course content is followed by corresponding reference material.
- 4) Sufficient number of prescribed books are available in the library.
- 5) Infrastructural facilities are available.
- 6) Sufficient time is available to cover all units in the syllabus.