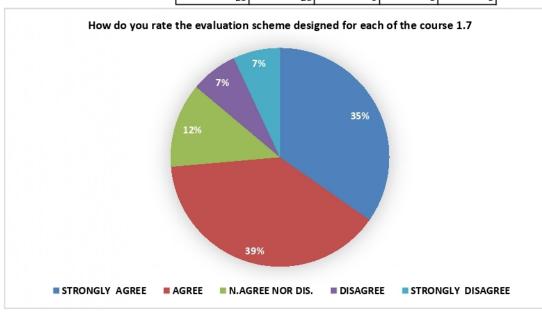

5-Strongly Agree, 4-Agree, 3-Neither agree nor Disagree, 2-Disagree 1-Strongly Disagree.

| Sr.No | Parameter                                                                     | 1 | 2 | 3 | 4 | 5 |
|-------|-------------------------------------------------------------------------------|---|---|---|---|---|
| 1     | Course content.                                                               |   |   |   |   |   |
| 2     | How do you find the size of your syllabus in terms of load.                   |   |   |   |   |   |
| 3     | Do you think you can build a good career with the help of your syllabus.      |   |   |   |   |   |
| 4     | Do you think you have enough practical hours/tutorials per week.              |   |   |   | 4 | - |
| 5     | How do you rate relevance of units in syllabus, relevance to the course.      |   |   | 1 | + | レ |
| 5     | Application of technologies during syllabus study.                            | + | 1 | + | + | 4 |
|       | How do you rate the evaluation scheme designed for each of the course.        |   |   | 1 | 4 |   |
|       | Sufficient number of syllabus based literature material available in library. | - |   |   |   | 1 |
|       | Applicability of the course to real life situation.                           | + | + | + | - | - |