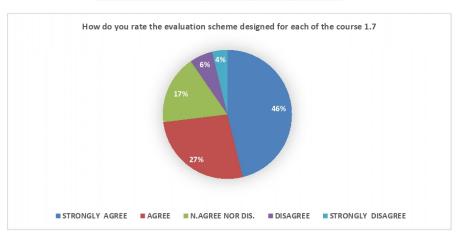

5-Strongly Agree, 4-Agree, 3-Neither agree nor Disagree, 2-Disagree 1-Strongly Disagree.

| Sr.No | Parameter                                                                     | 1 | 2 | 3 | 4 | 5 |
|-------|-------------------------------------------------------------------------------|---|---|---|---|---|
| 1     | Course content.                                                               |   |   |   |   |   |
| 2     | How do you find the size of your syllabus in terms of load.                   |   |   |   |   |   |
| 3     | Do you think you can build a good career with the help of your syllabus.      |   |   |   |   |   |
| 4     | Do you think you have enough practical hours/tutorials per week.              |   |   |   | 4 | - |
| 5     | How do you rate relevance of units in syllabus, relevance to the course.      |   |   | 1 | + | レ |
| 5     | Application of technologies during syllabus study.                            | + | 1 | + | + | 4 |
|       | How do you rate the evaluation scheme designed for each of the course.        |   |   | 1 | 4 |   |
|       | Sufficient number of syllabus based literature material available in library. | - |   |   |   | 1 |
|       | Applicability of the course to real life situation.                           | + | + | + | - | - |