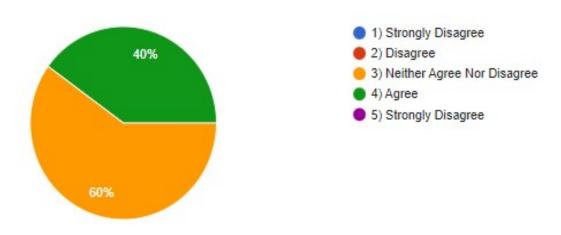

#### A) Alumni Feedback:

1) Relevance of curriculum in your job.

2) Institute organizes various kinds of activities for overall development of students.

3) Facilities of library, ICT and laboratories etc.

 Continuous efforts are taken by college to improve the quality of teaching and learning.

Willingness of alumni in contribution of the development of the college.

6) Suitable Campus Environment

#### Feedback analysis:-

- 1) The alumni feedback analysis report reveals that majority of the alumni are happy and proud to be a part of this institution.
- 2) The alumni appreciated the academic imitative taken by the Institution for the overall development of college & students.
- 4) Alumni wants to make their juniors familiar with the interview process and different career opportunities available in the various private and public sectors.