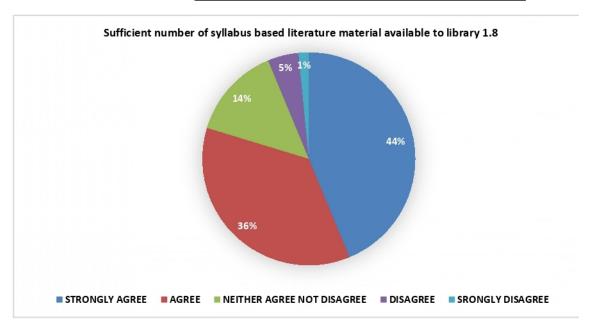

5-Strongly Agree, 4-Agree, 3-Neither agree nor Disagree, 2-Disagree 1-Strongly Disagree.

| Sr.No | Parameter                                                                     | 1 | 2 | 3 | 4 | 5 |
|-------|-------------------------------------------------------------------------------|---|---|---|---|---|
| 1     | Course content.                                                               |   |   |   |   |   |
| 2     | How do you find the size of your syllabus in terms of load.                   |   |   |   |   |   |
| 3     | Do you think you can build a good career with the help of your syllabus.      |   |   |   |   |   |
| 4     | Do you think you have enough practical hours/tutorials per week.              |   |   |   | 4 | - |
| 5     | How do you rate relevance of units in syllabus, relevance to the course.      |   |   | 1 | + | レ |
| 5     | Application of technologies during syllabus study.                            | + | 1 | + | + | 4 |
|       | How do you rate the evaluation scheme designed for each of the course.        |   |   | 1 | 4 |   |
|       | Sufficient number of syllabus based literature material available in library. | - |   |   |   | 1 |
|       | Applicability of the course to real life situation.                           | + | + | + | - | - |