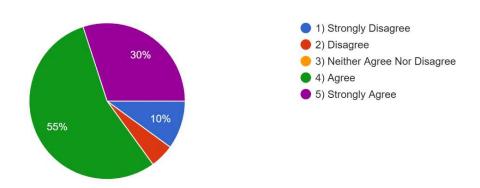

- **A) Alumni Feedback:-** Our Alumni feedback is valuable for us to get inputs regarding Improvements in facilities. We always involve our alumni to provide the sincere feedback to us on the following parameters.
- 1) Institute organizes various kinds of activities for overall development of students.
- 2) They have informed about the new career opportunities available in different sectors and have suggested that they can provide their referrals to the right candidates as well to start their careers in their desired professions.
- 3) The Alumni's have informed that they can take mock interviews of the students to make them comfortable and to nullify their hesitation for the interview process.

#### Feedback analysis:-

- 1) The alumni feedback analysis report reveals that majority of the alumni are happy and proud to be a part of this institution.
- 2) The alumni appreciated the academic imitative taken by the Institution for the overall development of college & students.
- 4) Alumni wants to make their juniors familiar with the interview process and different career opportunities available in the various private and public sectors.