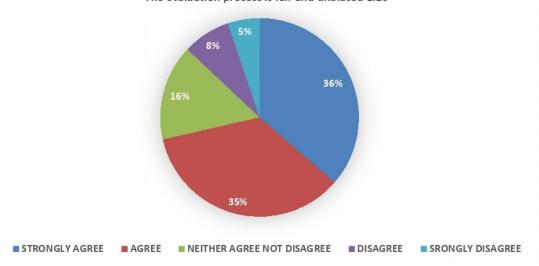

Criterion – I Key Indicator 1.4

13

- **B)** Teacher's feedback: Feedback on various aspects of curriculum is sought from faculty members of Vinayak Vidnyan Mahavidyalaya Nandgaon Kh. Amravati for the session 2021-2022 is taken on considering the following parameters.
- 1) Syllabus is in accordance to the course.
- 2) Syllabus is important in career development of student.
- 3) Course content is followed by corresponding reference material.
- 4) Sufficient number of prescribed books are available in the library.
- 5) Infrastructural facilities are available.
- 6) Sufficient time is available to cover all units in the syllabus.