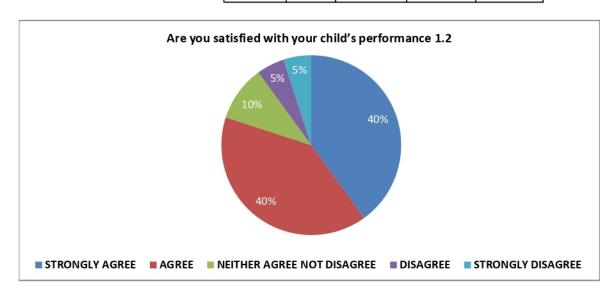

| 8                 | 6     | 2                                | 2        | 2                    | 20    |  |
| 7                                                | Do you think students participate in activities that help them solve problems and make decisions? | 6                 | 9     | 3                                | 1        | 1                    | 20    |  |



VINAYAK VIDNYAN MAHAVIDYALAYA NANDGAON KHANDESHWAR FEEDBACK FORM PARENTS (2018-19)

|   | STRONGLY<br>AGREE | AGREE | NEITHER<br>AGREE NOT<br>DISAGREE | DISAGREE | STRONGLY<br>DISAGREE |
|---|-------------------|-------|----------------------------------|----------|----------------------|
| Γ | 8                 | 8     | 2                                | 1        | 1                    |



VINAYAK VIDNYAN MAHAVIDYALAYA NANDGAON KHANDESHWAR FEEDBACK FORM PARENTS (2018-19)

| STRONGLY<br>AGREE | AGREE | NEITHER<br>AGREE NOT<br>DISAGREE | DISAGREE | STRONGLY<br>DISAGREE |
|-------------------|-------|----------------------------------|----------|----------------------|
| 7                 | 9     | 2                                | 1        | 1                    |



VINAYAK VIDNYAN MAHAVIDYALAYA NANDGAON KHANDESHWAR FEEDBACK FORM PARENTS (2018-19)

| STRONGLY<br>AGREE | AGREE | NEITHER<br>AGREE NOT<br>DISAGREE | DISAGREE | STRONGLY<br>DISAGREE |
|-------------------|-------|----------------------------------|----------|----------------------|
| 6                 | 9     | 2                                | 2        | 1                    |



VINAYAK VIDNYAN MAHAVIDYALAYA