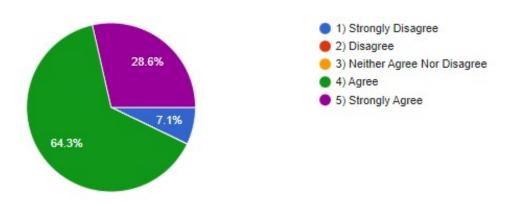

- **A) Alumni Feedback:-** Our Alumni feedback is valuable for us to get inputs regarding Improvements in facilities. We always involve our alumni to provide the sincere feedback to us on the following parameters.
- 1) Institute organizes various kinds of activities for overall development of students.
- 2) They have informed about the new career opportunities available in different sectors and have suggested that they can provide their referrals to the right candidates as well to start their careers in their desired professions.
- 3) The Alumni's have informed that they can take mock interviews of the students to make them comfortable and to nullify their hesitation for the interview process.

#### A) Alumni Feedback:

1) Relevance of curriculum in your job.

2) Institute organizes various kinds of activities for overall development of students.

3) Facilities of library, ICT and laboratories etc.

 Continuous efforts are taken by college to improve the quality of teaching and learning.

Willingness of alumni in contribution of the development of the college.

6) Suitable Campus Environment

#### Feedback analysis:-

- 1) The alumni feedback analysis report reveals that majority of the alumni are happy and proud to be a part of this institution.
- 2) The alumni appreciated the academic imitative taken by the Institution for the overall development of college & students.
- 4) Alumni wants to make their juniors familiar with the interview process and different career opportunities available in the various private and public sectors.