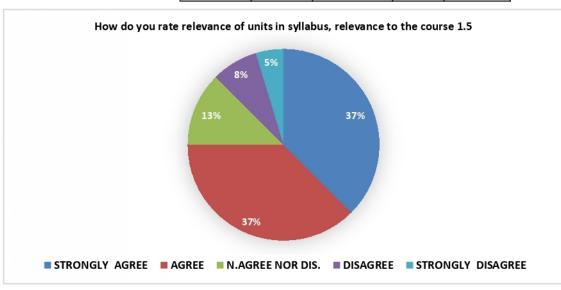

5-Strongly Agree, 4-Agree, 3-Neither agree nor Disagree, 2-Disagree 1-Strongly Disagree.

| Sr.No | Parameter                                                                     | 1 | 2 | 3 | 4 | 5 |
|-------|-------------------------------------------------------------------------------|---|---|---|---|---|
| 1     | Course content.                                                               |   |   |   |   |   |
| 2     | How do you find the size of your syllabus in terms of load.                   |   |   |   |   |   |
| 3     | Do you think you can build a good career with the help of your syllabus.      |   |   |   |   |   |
| 4     | Do you think you have enough practical hours/tutorials per week.              |   |   |   | 4 | - |
| 5     | How do you rate relevance of units in syllabus, relevance to the course.      |   |   | 1 | + | レ |
| 5     | Application of technologies during syllabus study.                            | + | 1 | + | + | 4 |
|       | How do you rate the evaluation scheme designed for each of the course.        |   |   | 1 | 4 |   |
|       | Sufficient number of syllabus based literature material available in library. | - |   |   |   | 1 |
|       | Applicability of the course to real life situation.                           | + | + | + | - | - |