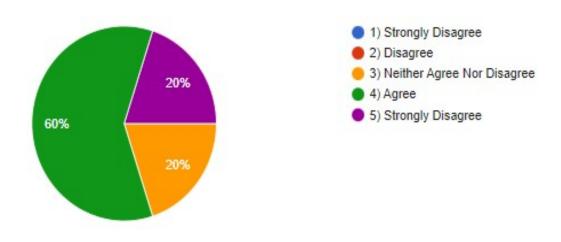

- **A) Alumni Feedback:-** Our Alumni feedback is valuable for us to get inputs regarding Improvements in facilities. We always involve our alumni to provide the sincere feedback to us on the following parameters.
- 1) Institute organizes various kinds of activities for overall development of students.
- 2) They have informed about the new career opportunities available in different sectors and have suggested that they can provide their referrals to the right candidates as well to start their careers in their desired professions.
- 3) The Alumni's have informed that they can take mock interviews of the students to make them comfortable and to nullify their hesitation for the interview process.