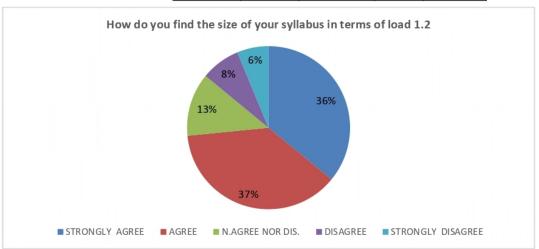

5-Strongly Agree, 4-Agree, 3-Neither agree nor Disagree, 2-Disagree 1-Strongly Disagree.

| Sr.No | Parameter                                                                     | 1 | 2 | 3 | 4 | 5 |
|-------|-------------------------------------------------------------------------------|---|---|---|---|---|
| 1     | Course content.                                                               |   |   |   |   |   |
| 2     | How do you find the size of your syllabus in terms of load.                   |   |   |   |   |   |
| 3     | Do you think you can build a good career with the help of your syllabus.      |   |   |   |   |   |
| 4     | Do you think you have enough practical hours/tutorials per week.              |   |   |   | 4 | - |
| 5     | How do you rate relevance of units in syllabus, relevance to the course.      |   |   | 1 | + | レ |
| 5     | Application of technologies during syllabus study.                            | + | 1 | + | + | 4 |
|       | How do you rate the evaluation scheme designed for each of the course.        |   |   | 1 | 4 |   |
|       | Sufficient number of syllabus based literature material available in library. | - |   |   |   | 1 |
|       | Applicability of the course to real life situation.                           | + | + | + | - | - |

5-Strongly Agree, 4-Agree, 3-Neither agree nor Disagree, 2-Disagree 1-Strongly Disagree.

| Sr.No | Parameter                                                                     | 1 | 2 | 3 | 4        | 5 |
|-------|-------------------------------------------------------------------------------|---|---|---|----------|---|
| 1     | Course content.                                                               |   |   |   | ~        |   |
| 2     | How do you find the size of your syllabus in terms of load.                   |   |   | ~ |          |   |
| 3     | Do you think you can build a good career with the help of your syllabus.      |   |   |   | ~        |   |
| 4     | Do you think you have enough practical hours/tutorials per week.              |   |   |   |          | ~ |
| 5     | How do you rate relevance of units in syllabus, relevance to the course.      |   |   |   |          |   |
| 6     | Application of technologies during syllabus study.                            |   |   |   |          |   |
| 7     | How do you rate the evaluation scheme designed for each of the course.        |   |   |   |          | ~ |
| 8     | Sufficient number of syllabus based literature material available in library. |   |   |   | <b>/</b> |   |
| 9     | Applicability of the course to real life situation.                           |   |   |   | 776.11   | / |

5-Strongly Agree, 4-Agree, 3-Neither agree nor Disagree, 2-Disagree 1-Strongly Disagree.

| Sr.No | Parameter                                                                     | 1 | 2 | 3 | 4 | 5 |
|-------|-------------------------------------------------------------------------------|---|---|---|---|---|
| 1     | Course content.                                                               |   |   |   |   | ~ |
| 2     | How do you find the size of your syllabus in terms of load.                   |   | ~ | - | . |   |
| 3     | Do you think you can build a good career with the help of your syllabus.      |   |   |   |   | ~ |
| 4     | Do you think you have enough practical hours/tutorials per week.              |   |   |   |   | ~ |
| 5     | How do you rate relevance of units in syllabus, relevance to the course.      |   |   |   | ~ | - |
| 6     | Application of technologies during syllabus study.                            |   |   |   |   | _ |
| 7     | How do you rate the evaluation scheme designed for each of the course.        | 1 |   | 1 | - |   |
| 3     | Sufficient number of syllabus based literature material available in library. |   | 1 | - |   | / |
| )     | Applicability of the course to real life situation.                           | + | + | + | - |   |