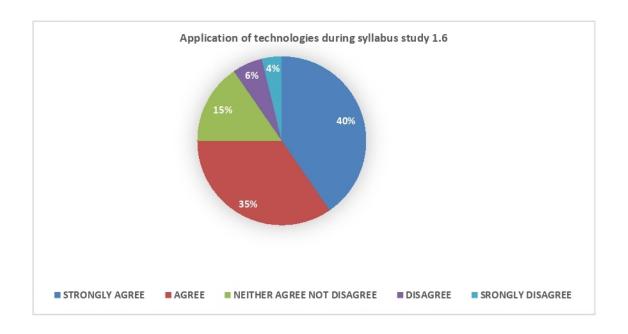

5-Strongly Agree, 4-Agree, 3-Neither agree nor Disagree, 2-Disagree 1-Strongly Disagree.

| Sr.No | Parameter                                                                     | 1 | 2 | 3 | 4 | 5 |
|-------|-------------------------------------------------------------------------------|---|---|---|---|---|
| 1     | Course content.                                                               |   |   |   |   |   |
| 2     | How do you find the size of your syllabus in terms of load.                   |   |   |   |   |   |
| 3     | Do you think you can build a good career with the help of your syllabus.      |   |   |   |   |   |
| 4     | Do you think you have enough practical hours/tutorials per week.              |   |   |   | 4 | - |
| 5     | How do you rate relevance of units in syllabus, relevance to the course.      |   |   | 1 | + | レ |
| 5     | Application of technologies during syllabus study.                            | + | 1 | + | + | 4 |
|       | How do you rate the evaluation scheme designed for each of the course.        |   |   | 1 | 4 |   |
|       | Sufficient number of syllabus based literature material available in library. | - |   |   |   | 1 |
|       | Applicability of the course to real life situation.                           | + | + | + | - | - |