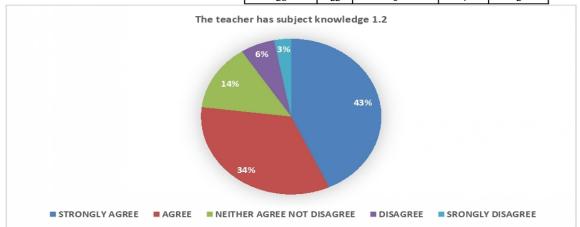

Criterion – I Key Indicator 1.4

13

- **B)** Teacher's feedback: Feedback on various aspects of curriculum is sought from faculty members of Vinayak Vidnyan Mahavidyalaya Nandgaon Kh. Amravati for the session 2021-2022 is taken on considering the following parameters.
- 1) Syllabus is in accordance to the course.
- 2) Syllabus is important in career development of student.
- 3) Course content is followed by corresponding reference material.
- 4) Sufficient number of prescribed books are available in the library.
- 5) Infrastructural facilities are available.
- 6) Sufficient time is available to cover all units in the syllabus.