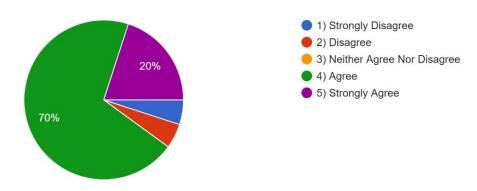

Criterion – I Key Indicator 1.4

13

- **B)** Teacher's feedback: Feedback on various aspects of curriculum is sought from faculty members of Vinayak Vidnyan Mahavidyalaya Nandgaon Kh. Amravati for the session 2021-2022 is taken on considering the following parameters.
- 1) Syllabus is in accordance to the course.
- 2) Syllabus is important in career development of student.
- 3) Course content is followed by corresponding reference material.
- 4) Sufficient number of prescribed books are available in the library.
- 5) Infrastructural facilities are available.
- 6) Sufficient time is available to cover all units in the syllabus.