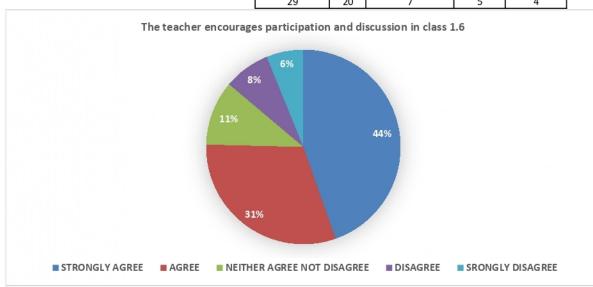

the class 1.4



# VINAYAK VIDNYAN MAHAVIDYALAYA NANDGAON KHANDESHWAR FEEDBACK FROM STUDENT ABOUT TEACHERS (2017-18)

| STRONGLY<br>AGREE | AGREE | NEITHER AGREE<br>NOT DISAGREE | DISAGREE | STRONGLY<br>DISAGREE |
|-------------------|-------|-------------------------------|----------|----------------------|
| 26                | 22    | 7                             | 7        | 3                    |



# VINAYAK VIDNYAN MAHAVIDYALAYA NANDGAON KHANDESHWAR FEEDBACK FROM STUDENT ABOUT TEACHERS (2017-18)

| STRONGLY<br>AGREE | AGREE | NEITHER AGREE<br>NOT DISAGREE | DISAGREE | STRONGLY<br>DISAGREE |
|-------------------|-------|-------------------------------|----------|----------------------|
| 29                | 20    | 7                             | 5        | 4                    |



# VINAYAK VIDNYAN MAHAVIDYALAYA NANDGAON KHANDESHWAR FEEDBACK FROM STUDENT ABOUT TEACHERS (2017-18)

| STRONGLY<br>AGREE | AGREE | NEITHER AGREE<br>NOT DISAGREE | DISAGREE | STRONGLY<br>DISAGREE |
|-------------------|-------|-------------------------------|----------|----------------------|
| 27                | 21    | q                             | 5        | 3                    |



# VINAYAK VIDNYAN MAHAVIDYALAYA NANDGAON KHANDESHWAR FEEDBACK FROM STUDENT ABOUT TEACHERS (2017-18)

| STRONGLY<br>AGREE | AGREE | NEITHER AGREE<br>NOT DISAGREE | DISAGREE | STRONGLY<br>DISAGREE |
|-------------------|-------|-------------------------------|----------|----------------------|
| 23                | 28    | 6                             | 5        | 3                    |



### VINAYAK VI