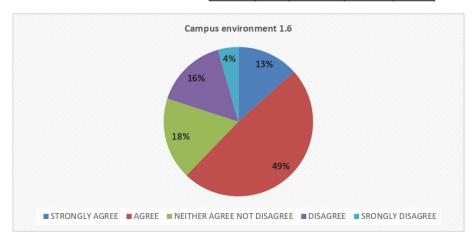

 Continuous efforts are taken by college to improve the quality of teaching and learning.

Willingness of alumni in contribution of the development of the college.

6) Suitable Campus Environment

#### Feedback analysis:-

- 1) The alumni feedback analysis report reveals that majority of the alumni are happy and proud to be a part of this institution.
- 2) The alumni appreciated the academic imitative taken by the Institution for the overall development of college & students.
- 4) Alumni wants to make their juniors familiar with the interview process and different career opportunities available in the various private and public sectors.