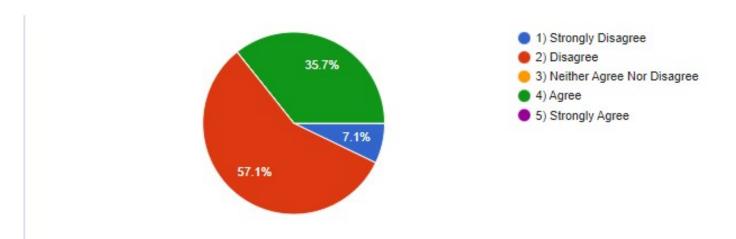

#### A) Alumni Feedback:

1) Relevance of curriculum in your job.

2) Institute organizes various kinds of activities for overall development of students.

3) Facilities of library, ICT and laboratories etc.

#### Feedback analysis:-

- 1) The alumni feedback analysis report reveals that majority of the alumni are happy and proud to be a part of this institution.
- 2) The alumni appreciated the academic imitative taken by the Institution for the overall development of college & students.
- 4) Alumni wants to make their juniors familiar with the interview process and different career opportunities available in the various private and public sectors.