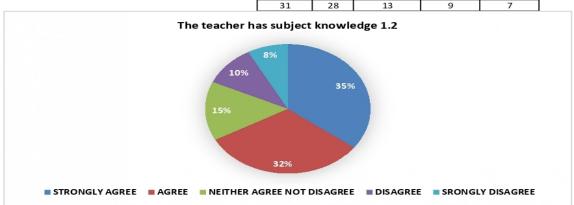

Criterion – I Key Indicator 1.4

13

- **B)** Teacher's feedback: Feedback on various aspects of curriculum is sought from faculty members of Vinayak Vidnyan Mahavidyalaya Nandgaon Kh. Amravati for the session 2021-2022 is taken on considering the following parameters.
- 1) Syllabus is in accordance to the course.
- 2) Syllabus is important in career development of student.
- 3) Course content is followed by corresponding reference material.
- 4) Sufficient number of prescribed books are available in the library.
- 5) Infrastructural facilities are available.
- 6) Sufficient time is available to cover all units in the syllabus.