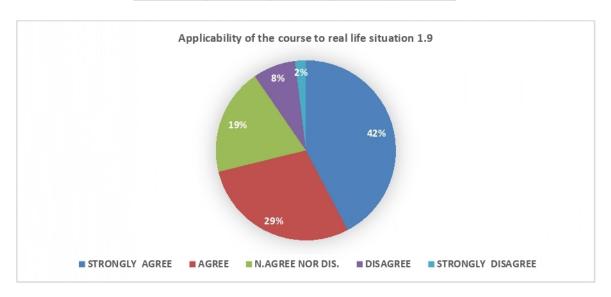

5-Strongly Agree, 4-Agree, 3-Neither agree nor Disagree, 2-Disagree 1-Strongly Disagree.

| Sr.No | Parameter                                                                     | 1 | 2 | 3 | 4 | 5 |
|-------|-------------------------------------------------------------------------------|---|---|---|---|---|
| 1     | Course content.                                                               |   |   |   |   |   |
| 2     | How do you find the size of your syllabus in terms of load.                   |   |   |   |   |   |
| 3     | Do you think you can build a good career with the help of your syllabus.      |   |   |   |   |   |
| 4     | Do you think you have enough practical hours/tutorials per week.              |   |   |   | 4 | - |
| 5     | How do you rate relevance of units in syllabus, relevance to the course.      |   |   | 1 | + | レ |
| 5     | Application of technologies during syllabus study.                            | + | 1 | + | + | 4 |
|       | How do you rate the evaluation scheme designed for each of the course.        |   |   | 1 | 4 |   |
|       | Sufficient number of syllabus based literature material available in library. | - |   |   |   | 1 |
|       | Applicability of the course to real life situation.                           | + | + | + | - | - |