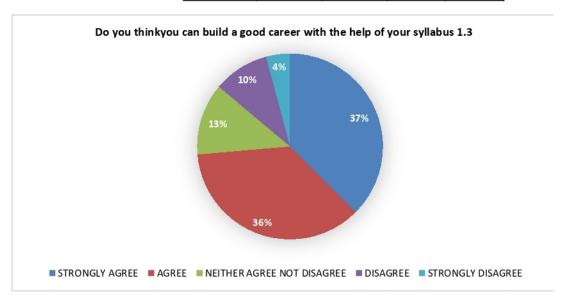

5-Strongly Agree, 4-Agree, 3-Neither agree nor Disagree, 2-Disagree 1-Strongly Disagree.

| Sr.No | Parameter                                                                     | 1 | 2 | 3 | 4 | 5 |
|-------|-------------------------------------------------------------------------------|---|---|---|---|---|
| 1     | Course content.                                                               |   |   |   |   |   |
| 2     | How do you find the size of your syllabus in terms of load.                   |   |   |   |   |   |
| 3     | Do you think you can build a good career with the help of your syllabus.      |   |   |   |   |   |
| 4     | Do you think you have enough practical hours/tutorials per week.              |   |   |   | 4 | - |
| 5     | How do you rate relevance of units in syllabus, relevance to the course.      |   |   | 1 | + | レ |
| 5     | Application of technologies during syllabus study.                            | + | 1 | + | + | 4 |
|       | How do you rate the evaluation scheme designed for each of the course.        |   |   | 1 | 4 |   |
|       | Sufficient number of syllabus based literature material available in library. | - |   |   |   | 1 |
|       | Applicability of the course to real life situation.                           | + | + | + | - | - |

5-Strongly Agree, 4-Agree, 3-Neither agree nor Disagree, 2-Disagree 1-Strongly Disagree.

| Sr.No | Parameter                                                                     | 1 | 2 | 3 | 4        | 5 |
|-------|-------------------------------------------------------------------------------|---|---|---|----------|---|
| 1     | Course content.                                                               |   |   |   | ~        |   |
| 2     | How do you find the size of your syllabus in terms of load.                   |   |   | ~ |          |   |
| 3     | Do you think you can build a good career with the help of your syllabus.      |   |   |   | ~        |   |
| 4     | Do you think you have enough practical hours/tutorials per week.              |   |   |   |          | ~ |
| 5     | How do you rate relevance of units in syllabus, relevance to the course.      |   |   |   |          |   |
| 6     | Application of technologies during syllabus study.                            |   |   |   |          |   |
| 7     | How do you rate the evaluation scheme designed for each of the course.        |   |   |   |          | ~ |
| 8     | Sufficient number of syllabus based literature material available in library. |   |   |   | <b>/</b> |   |
| 9     | Applicability of the course to real life situation.                           |   |   |   | 776.11   | / |

5-Strongly Agree, 4-Agree, 3-Neither agree nor Disagree, 2-Disagree 1-Strongly Disagree.

| Sr.No | Parameter                                                                     | 1 | 2 | 3 | 4 | 5 |
|-------|-------------------------------------------------------------------------------|---|---|---|---|---|
| 1     | Course content.                                                               |   |   |   |   | ~ |
| 2     | How do you find the size of your syllabus in terms of load.                   |   | ~ | - | . |   |
| 3     | Do you think you can build a good career with the help of your syllabus.      |   |   |   |   | ~ |
| 4     | Do you think you have enough practical hours/tutorials per week.              |   |   |   |   | ~ |
| 5     | How do you rate relevance of units in syllabus, relevance to the course.      |   |   |   | ~ | - |
| 6     | Application of technologies during syllabus study.                            |   |   |   |   | _ |
| 7     | How do you rate the evaluation scheme designed for each of the course.        | 1 |   | 1 | - |   |
| 3     | Sufficient number of syllabus based literature material available in library. |   | 1 | - |   | / |
| )     | Applicability of the course to real life situation.                           | + | + | + | - |   |