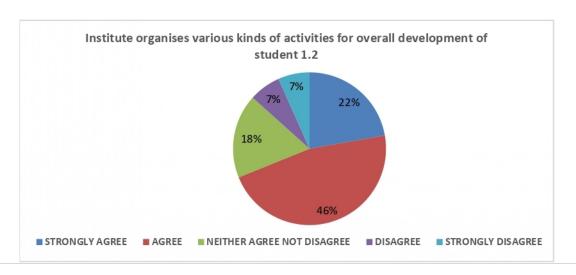

- **A) Alumni Feedback:-** Our Alumni feedback is valuable for us to get inputs regarding Improvements in facilities. We always involve our alumni to provide the sincere feedback to us on the following parameters.
- 1) Institute organizes various kinds of activities for overall development of students.
- 2) They have informed about the new career opportunities available in different sectors and have suggested that they can provide their referrals to the right candidates as well to start their careers in their desired professions.
- 3) The Alumni's have informed that they can take mock interviews of the students to make them comfortable and to nullify their hesitation for the interview process.

#### Feedback analysis:-

- 1) The alumni feedback analysis report reveals that majority of the alumni are happy and proud to be a part of this institution.
- 2) The alumni appreciated the academic imitative taken by the Institution for the overall development of college & students.
- 4) Alumni wants to make their juniors familiar with the interview process and different career opportunities available in the various private and public sectors.