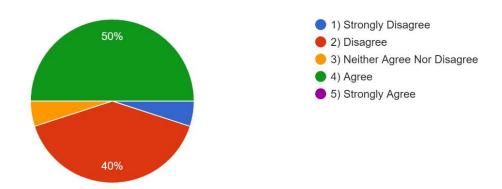

Criterion – I Key Indicator 1.4

13

- **B)** Teacher's feedback: Feedback on various aspects of curriculum is sought from faculty members of Vinayak Vidnyan Mahavidyalaya Nandgaon Kh. Amravati for the session 2021-2022 is taken on considering the following parameters.
- 1) Syllabus is in accordance to the course.
- 2) Syllabus is important in career development of student.
- 3) Course content is followed by corresponding reference material.
- 4) Sufficient number of prescribed books are available in the library.
- 5) Infrastructural facilities are available.
- 6) Sufficient time is available to cover all units in the syllabus.