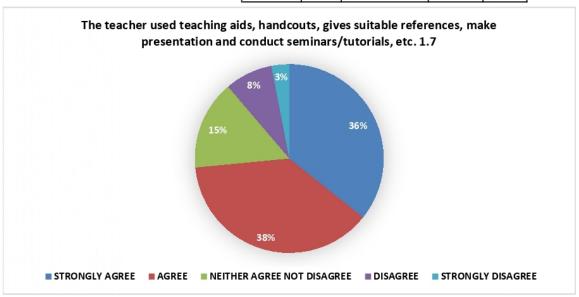

-|------------------------|
|   | 36               | 36    | 14                            | 6        | 6                      |





VINAYAK VIDNYAN MAHAVIDYALAYA NANDGAON KHANDESHWAR FEEDBACK FORM STUDENT ABOUT TEACHER (2020-21)

| ٠. |          |                          |               | 1        |        |
|----|----------|--------------------------|---------------|----------|--------|
|    |          |                          |               |          | SRONGL |
|    | STRONGLY | A C D E E                | NEITHER AGREE | DICACREE | Υ      |
|    | AGREE    | I AGREE I I DISAGREE I I |               |          |        |
|    |          |                          |               |          | E      |
|    | 35       | 37                       | 15            | 8        | 3      |



VINAYAK VIDNYAN MAHAVIDYALAYA NANDGAON KHANDESHWAR FEEDBACK FORM STUDENT ABOUT TEACHER (2020-21)

| STRONGLY<br>AGREE | AGREE | NEITHER AGREE<br>NOT DISAGREE | DISAGREE | SRONGL<br>Y<br>DISAGRE<br>E |
|-------------------|-------|-------------------------------|----------|-----------------------------|
| 40                | 39    | 10                            | 5        | 4                           |



#### VINAYAK VIDNYAN MAHAVIDYALAYA NANDGAON KHANDESHWAR FEEDBACK FORM STUDENT ABOUT TEACHER (2020-21)

| STRONGLY<br>AGREE | AGREE | NEITHER AGREE<br>NOT DISAGREE | DISAGREE | SRONGL<br>Y<br>DISAGRE<br>E |
|-------------------|-------|-------------------------------|----------|-----------------------------|
| 37                | 30    | 16                            | 9        | 6