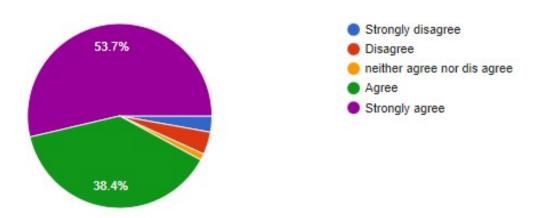

#### Feedback analysis:-

- 1) The alumni feedback analysis report reveals that majority of the alumni are happy and proud to be a part of this institution.
- 2) The alumni appreciated the academic imitative taken by the Institution for the overall development of college & students.
- 4) Alumni wants to make their juniors familiar with the interview process and different career opportunities available in the various private and public sectors.