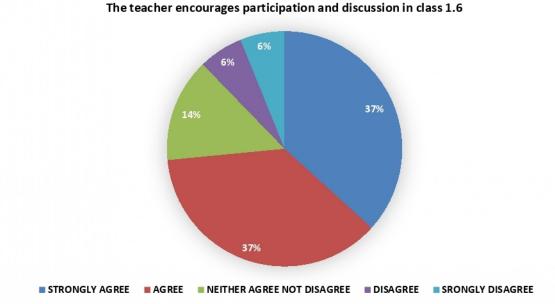

|         |
|----|----------|-------|---------------|----------|---------|
|    |          |       |               |          | SRONGL  |
|    | STRONGLY | ACDEE | NEITHER AGREE | DISAGREE | Υ       |
|    | AGREE    | AGREE | NOT DISAGREE  | DISAGREE | DISAGRE |
|    |          |       |               |          | E       |
|    | 40       | 30    | 10            | 10       | 8       |



VINAYAK VIDNYAN MAHAVIDYALAYA NANDGAON KHANDESHWAR FEEDBACK FORM STUDENT ABOUT TEACHER (2020-21)

| s | TRONGLY<br>AGREE | AGREE | NEITHER AGREE<br>NOT DISAGREE | DISAGREE | SRONGL<br>Y<br>DISAGRE |
|---|------------------|-------|-------------------------------|----------|------------------------|
|   | 36               | 36    | 14                            | 6        | 6                      |





VINAYAK VIDNYAN MAHAVIDYALAYA NANDGAON KHANDESHWAR FEEDBACK FORM STUDENT ABOUT TEACHER (2020-21)

| ٠. |          |                          |               | 1        |        |
|----|----------|--------------------------|---------------|----------|--------|
|    |          |                          |               |          | SRONGL |
|    | STRONGLY | A C D E E                | NEITHER AGREE | DICACREE | Υ      |
|    | AGREE    | I AGREE I I DISAGREE I I |               |          |        |
|    |          |                          |               |          | E      |
|    | 35       | 37                       | 15            | 8        | 3      |



VINAYAK VIDNYAN MAHAVIDYALAYA NANDGAON KHANDESHWAR FEEDBACK FORM STUDENT ABOUT TEACHER (2020-21)

| STRONGLY<br>AGREE | AGREE | NE