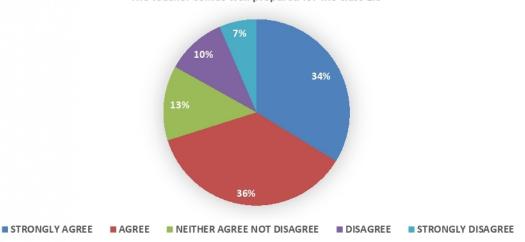

GREE | NOT DISAGREE        | DISAGREE | DISAGREE |
| 27         | 29    | 9                   | 5        | 7        |



# VINAYAK VIDNYAN MAHAVIDYALAYA NANDGAON KHANDESHWAR FEEDBACK FORM STUDENT ABOUT TEACHER (2018-19)

| STRONGLY | AGREE | NEITHER AGREE | DISAGREE | STRONGLY |
|----------|-------|---------------|----------|----------|
| AGREE    | AGREE | NOT DISAGREE  | DISAGREE | DISAGREE |
| 29       | 28    | 8             | 7        | 5        |



## VINAYAK VIDNYAN MAHAVIDYALAYA NANDGAON KHANDESHWAR FEEDBACK FORM STUDENT ABOUT TEACHER (2018-19)

| STRONGLY | AGREE | NEITHER AGREE | DISACREE | STRONGLY |
|----------|-------|---------------|----------|----------|
| AGREE    | AGREE | NOT DISAGREE  | DISAGREE | DISAGREE |
| 26       | 28    | 10            | 8        | 5        |





## VINAYAK VIDNYAN MAHAVIDYALAYA NANDGAON KHANDESHWAR FEEDBACK FORM STUDENT ABOUT TEACHER (2018-19)

| STRONGLY | AGREE | AGREE NEITHER AGREE DISAGREE | STRONGLY |          |
|----------|-------|------------------------------|----------|----------|
| AGREE    | AGREE | NOT DISAGREE                 | DISAGREE | DISAGREE |
| 28       | 27    | 10                           | 6        | 6        |



## VINAYAK VIDNYAN MAHAVIDYALAYA NANDGAON KHANDESHWAR FEEDBACK FORM STUDENT ABOUT TEACHER (2018-19)

| STRONGLY<br>AGREE | AGREE | NEITHER AGREE | DISAGREE | STRONGLY |
|-------------------|-------|---------------|----------|----------|
| 27                | 28    | 11            | 8        | 3        |



# VINAYAK VIDNYAN MAHAVIDYALAYA NANDGAON KHANDESHWAR FEEDBACK FORM STUDENT ABOUT TEACHER (