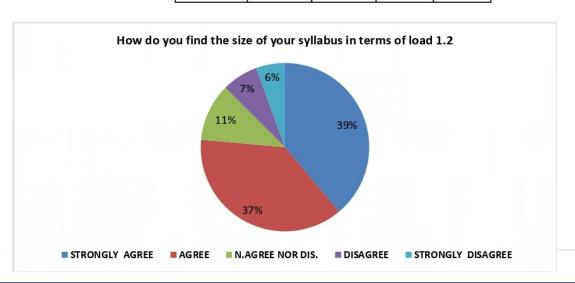

5-Strongly Agree, 4-Agree, 3-Neither agree nor Disagree, 2-Disagree 1-Strongly Disagree.

| Sr.No | Parameter                                                                     | 1 | 2 | 3 | 4 | 5 |
|-------|-------------------------------------------------------------------------------|---|---|---|---|---|
| 1     | Course content.                                                               |   |   |   |   |   |
| 2     | How do you find the size of your syllabus in terms of load.                   |   |   |   |   |   |
| 3     | Do you think you can build a good career with the help of your syllabus.      |   |   |   |   |   |
| 4     | Do you think you have enough practical hours/tutorials per week.              |   |   |   | 4 | - |
| 5     | How do you rate relevance of units in syllabus, relevance to the course.      |   |   | 1 | + | レ |
| 5     | Application of technologies during syllabus study.                            | + | 1 | + | + | 4 |
|       | How do you rate the evaluation scheme designed for each of the course.        |   |   | 1 | 4 |   |
|       | Sufficient number of syllabus based literature material available in library. | - |   |   |   | 1 |
|       | Applicability of the course to real life situation.                           | + | + | + | - | - |

5-Strongly Agree, 4-Agree, 3-Neither agree nor Disagree, 2-Disagree 1-Strongly Disagree.

| Sr.No | Parameter                                                                     | 1 | 2 | 3 | 4        | 5 |
|-------|-------------------------------------------------------------------------------|---|---|---|----------|---|
| 1     | Course content.                                                               |   |   |   | ~        |   |
| 2     | How do you find the size of your syllabus in terms of load.                   |   |   | ~ |          |   |
| 3     | Do you think you can build a good career with the help of your syllabus.      |   |   |   | ~        |   |
| 4     | Do you think you have enough practical hours/tutorials per week.              |   |   |   |          | ~ |
| 5     | How do you rate relevance of units in syllabus, relevance to the course.      |   |   |   |          |   |
| 6     | Application of technologies during syllabus study.                            |   |   |   |          |   |
| 7     | How do you rate the evaluation scheme designed for each of the course.        |   |   |   |          | ~ |
| 8     | Sufficient number of syllabus based literature material available in library. |   |   |   | <b>/</b> |   |
| 9     | Applicability of the course to real life situation.                           |   |   |   | 776.11   | / |

5-Strongly Agree, 4-Agree, 3-Neither agree nor Disagree, 2-Disagree 1-Strongly Disagree.

| Sr.No | Parameter                                                                     | 1 | 2 | 3 | 4 | 5 |
|-------|-------------------------------------------------------------------------------|---|---|---|---|---|
| 1     | Course content.                                                               |   |   |   |   | ~ |
| 2     | How do you find the size of your syllabus in terms of load.                   |   | ~ | - | . |   |
| 3     | Do you think you can build a good career with the help of your syllabus.      |   |   |   |   | ~ |
| 4     | Do you think you have enough practical hours/tutorials per week.              |   |   |   |   | ~ |
| 5     | How do you rate relevance of units in syllabus, relevance to the course.      |   |   |   | ~ | - |
| 6     | Application of technologies during syllabus study.                            |   |   |   |   | _ |
| 7     | How do you rate the evaluation scheme designed for each of the course.        | 1 |   | 1 | - |   |
| 3     | Sufficient number of syllabus based literature material available in library. |   | 1 | - |   | / |
| )     | Applicability of the course to real life situation.                           | + | + | + | - |   |