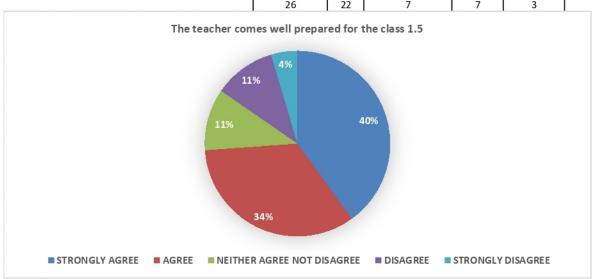

Criterion – I Key Indicator 1.4

13

- **B)** Teacher's feedback: Feedback on various aspects of curriculum is sought from faculty members of Vinayak Vidnyan Mahavidyalaya Nandgaon Kh. Amravati for the session 2021-2022 is taken on considering the following parameters.
- 1) Syllabus is in accordance to the course.
- 2) Syllabus is important in career development of student.
- 3) Course content is followed by corresponding reference material.
- 4) Sufficient number of prescribed books are available in the library.
- 5) Infrastructural facilities are available.
- 6) Sufficient time is available to cover all units in the syllabus.