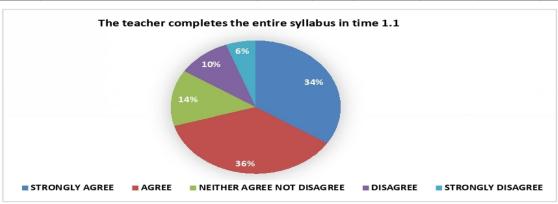

Criterion – I Key Indicator 1.4

13

- **B)** Teacher's feedback: Feedback on various aspects of curriculum is sought from faculty members of Vinayak Vidnyan Mahavidyalaya Nandgaon Kh. Amravati for the session 2021-2022 is taken on considering the following parameters.
- 1) Syllabus is in accordance to the course.
- 2) Syllabus is important in career development of student.
- 3) Course content is followed by corresponding reference material.
- 4) Sufficient number of prescribed books are available in the library.
- 5) Infrastructural facilities are available.
- 6) Sufficient time is available to cover all units in the syllabus.