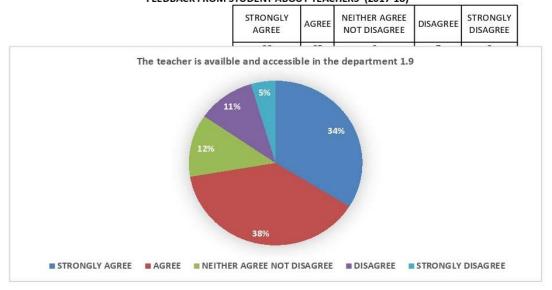

RS (2017-18)

| STRONGLY<br>AGREE | AGREE | NEITHER AGREE<br>NOT DISAGREE | DISAGREE | STRONGLY<br>DISAGREE |
|-------------------|-------|-------------------------------|----------|----------------------|
| 27                | 21    | q                             | 5        | 3                    |



# VINAYAK VIDNYAN MAHAVIDYALAYA NANDGAON KHANDESHWAR FEEDBACK FROM STUDENT ABOUT TEACHERS (2017-18)

| STRONGLY<br>AGREE | AGREE | NEITHER AGREE<br>NOT DISAGREE | DISAGREE | STRONGLY<br>DISAGREE |
|-------------------|-------|-------------------------------|----------|----------------------|
| 23                | 28    | 6                             | 5        | 3                    |



### VINAYAK VIDNYAN MAHAVIDYALAYA NANDGAON KHANDESHWAR FEEDBACK FROM STUDENT ABOUT TEACHERS (2017-18)



### VINAYAK VIDNYAN MAHAVIDYALAYA NANDGAON KHANDESHWAR DIST.AMT FEEDBACK FROM STUDENT ABOUT TEACHERS (2017-18)



#### Feedback analysis:-

- ➤ It is observed that most of the students are satisfied on teaching faculty, about their knowledge.
- Majority of the students are agreed on that the teacher encourages students to take participation in different activities and discussions in class.
- Majority of students are agreed on all the given parameters.

I.Q.A.C. Co-ordinator Vinayak Vidnyan Mahavidyalaya Nandgaon Kh.

PRINCIPAL
Vinayak Vidnayan Mahavidyalaya,
Nandgaon Khan. Dist. Amravati

# **NAAC CRITERION - I**



### **ACTION TAKEN REPORT**

(YEAR- 2021-22)



#### **Action Taken Report 2021-22**

The majority of the students is satisfied and has shown their faith in the curriculum de