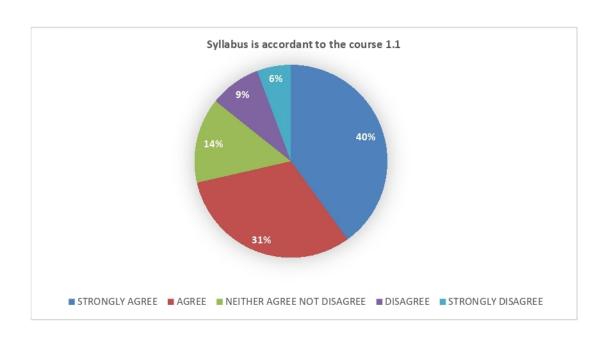

Criterion – I Key Indicator 1.4

13

- **B)** Teacher's feedback: Feedback on various aspects of curriculum is sought from faculty members of Vinayak Vidnyan Mahavidyalaya Nandgaon Kh. Amravati for the session 2021-2022 is taken on considering the following parameters.
- 1) Syllabus is in accordance to the course.
- 2) Syllabus is important in career development of student.
- 3) Course content is followed by corresponding reference material.
- 4) Sufficient number of prescribed books are available in the library.
- 5) Infrastructural facilities are available.
- 6) Sufficient time is available to cover all units in the syllabus.