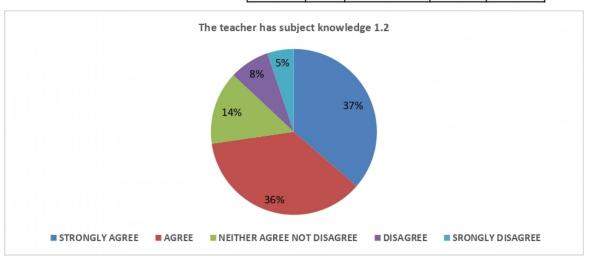

Criterion – I Key Indicator 1.4

13

- **B)** Teacher's feedback: Feedback on various aspects of curriculum is sought from faculty members of Vinayak Vidnyan Mahavidyalaya Nandgaon Kh. Amravati for the session 2021-2022 is taken on considering the following parameters.
- 1) Syllabus is in accordance to the course.
- 2) Syllabus is important in career development of student.
- 3) Course content is followed by corresponding reference material.
- 4) Sufficient number of prescribed books are available in the library.
- 5) Infrastructural facilities are available.
- 6) Sufficient time is available to cover all units in the syllabus.