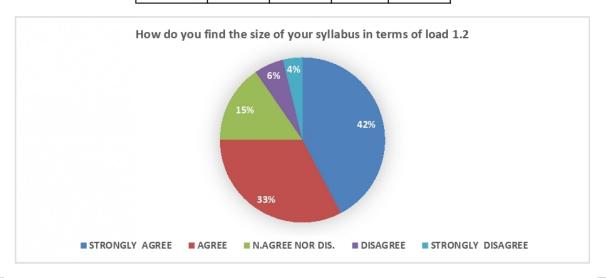

5-Strongly Agree, 4-Agree, 3-Neither agree nor Disagree, 2-Disagree 1-Strongly Disagree.

| Sr.No | Parameter                                                                     | 1 | 2 | 3 | 4 | 5 |
|-------|-------------------------------------------------------------------------------|---|---|---|---|---|
| 1     | Course content.                                                               |   |   |   |   |   |
| 2     | How do you find the size of your syllabus in terms of load.                   |   |   |   |   |   |
| 3     | Do you think you can build a good career with the help of your syllabus.      |   |   |   |   |   |
| 4     | Do you think you have enough practical hours/tutorials per week.              |   |   |   | 4 | - |
| 5     | How do you rate relevance of units in syllabus, relevance to the course.      |   |   | 1 | + | レ |
| 5     | Application of technologies during syllabus study.                            | + | 1 | + | + | 4 |
|       | How do you rate the evaluation scheme designed for each of the course.        |   |   | 1 | 4 |   |
|       | Sufficient number of syllabus based literature material available in library. | - |   |   |   | 1 |
|       | Applicability of the course to real life situation.                           | + | + | + | - | - |