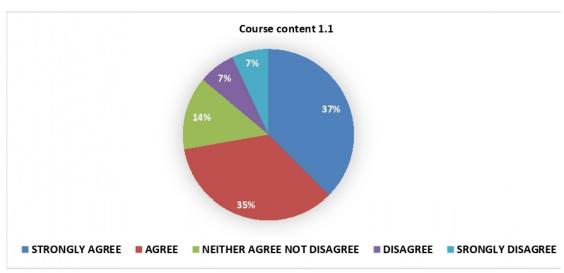

5-Strongly Agree, 4-Agree, 3-Neither agree nor Disagree, 2-Disagree 1-Strongly Disagree.

| Sr.No | Parameter                                                                     | 1 | 2 | 3 | 4 | 5 |
|-------|-------------------------------------------------------------------------------|---|---|---|---|---|
| 1     | Course content.                                                               |   |   |   |   |   |
| 2     | How do you find the size of your syllabus in terms of load.                   |   |   |   |   |   |
| 3     | Do you think you can build a good career with the help of your syllabus.      |   |   |   |   |   |
| 4     | Do you think you have enough practical hours/tutorials per week.              |   |   |   | 4 | - |
| 5     | How do you rate relevance of units in syllabus, relevance to the course.      |   |   | 1 | + | レ |
| 5     | Application of technologies during syllabus study.                            | + | 1 | + | + | 4 |
|       | How do you rate the evaluation scheme designed for each of the course.        |   |   | 1 | 4 |   |
|       | Sufficient number of syllabus based literature material available in library. | - |   |   |   | 1 |
|       | Applicability of the course to real life situation.                           | + | + | + | - | - |

5-Strongly Agree, 4-Agree, 3-Neither agree nor Disagree, 2-Disagree 1-Strongly Disagree.

| Sr.No | Parameter                                                                     | 1 | 2 | 3 | 4        | 5 |
|-------|-------------------------------------------------------------------------------|---|---|---|----------|---|
| 1     | Course content.                                                               |   |   |   | ~        |   |
| 2     | How do you find the size of your syllabus in terms of load.                   |   |   | ~ |          |   |
| 3     | Do you think you can build a good career with the help of your syllabus.      |   |   |   | ~        |   |
| 4     | Do you think you have enough practical hours/tutorials per week.              |   |   |   |          | ~ |
| 5     | How do you rate relevance of units in syllabus, relevance to the course.      |   |   |   |          |   |
| 6     | Application of technologies during syllabus study.                            |   |   |   |          |   |
| 7     | How do you rate the evaluation scheme designed for each of the course.        |   |   |   |          | ~ |
| 8     | Sufficient number of syllabus based literature material available in library. |   |   |   | <b>/</b> |   |
| 9     | Applicability of the course to real life situation.                           |   |   |   | 776.11   | / |

5-Strongly Agree, 4-Agree, 3-Neither agree nor Disagree, 2-Disagree 1-Strongly Disagree.

| Sr.No | Parameter                                                                     | 1 | 2 | 3 | 4 | 5 |
|-------|-------------------------------------------------------------------------------|---|---|---|---|---|
| 1     | Course content.                                                               |   |   |   |   | ~ |
| 2     | How do you find the size of your syllabus in terms of load.                   |   | ~ | - | . |   |
| 3     | Do you think you can build a good career with the help of your syllabus.      |   |   |   |   | ~ |
| 4     | Do you think you have enough practical hours/tutorials per week.              |   |   |   |   | ~ |
| 5     | How do you rate relevance of units in syllabus, relevance to the course.      |   |   |   | ~ | - |
| 6     | Application of technologies during syllabus study.                            |   |   |   |   | _ |
| 7     | How do you rate the evaluation scheme designed for each of the course.        | 1 |   | 1 | - |   |
| 3     | Sufficient number of syllabus based literature material available in library. |   | 1 | - |   | / |
| )     | Applicability of the course to real life situation.                           | + | + | + | - |   |