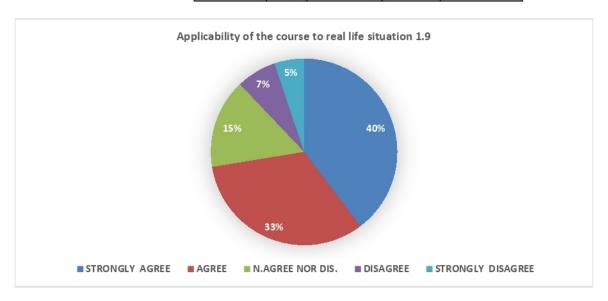

5-Strongly Agree, 4-Agree, 3-Neither agree nor Disagree, 2-Disagree 1-Strongly Disagree.

| Sr.No | Parameter                                                                     | 1 | 2 | 3 | 4 | 5 |
|-------|-------------------------------------------------------------------------------|---|---|---|---|---|
| 1     | Course content.                                                               |   |   |   |   |   |
| 2     | How do you find the size of your syllabus in terms of load.                   |   |   |   |   |   |
| 3     | Do you think you can build a good career with the help of your syllabus.      |   |   |   |   |   |
| 4     | Do you think you have enough practical hours/tutorials per week.              |   |   |   | 4 | - |
| 5     | How do you rate relevance of units in syllabus, relevance to the course.      |   |   | 1 | + | レ |
| 5     | Application of technologies during syllabus study.                            | + | 1 | + | + | 4 |
|       | How do you rate the evaluation scheme designed for each of the course.        |   |   | 1 | 4 |   |
|       | Sufficient number of syllabus based literature material available in library. | - |   |   |   | 1 |
|       | Applicability of the course to real life situation.                           | + | + | + | - | - |

5-Strongly Agree, 4-Agree, 3-Neither agree nor Disagree, 2-Disagree 1-Strongly Disagree.

| Sr.No | Parameter                                                                     | 1 | 2 | 3 | 4        | 5 |
|-------|-------------------------------------------------------------------------------|---|---|---|----------|---|
| 1     | Course content.                                                               |   |   |   | ~        |   |
| 2     | How do you find the size of your syllabus in terms of load.                   |   |   | ~ |          |   |
| 3     | Do you think you can build a good career with the help of your syllabus.      |   |   |   | ~        |   |
| 4     | Do you think you have enough practical hours/tutorials per week.              |   |   |   |          | ~ |
| 5     | How do you rate relevance of units in syllabus, relevance to the course.      |   |   |   |          |   |
| 6     | Application of technologies during syllabus study.                            |   |   |   |          |   |
| 7     | How do you rate the evaluation scheme designed for each of the course.        |   |   |   |          | ~ |
| 8     | Sufficient number of syllabus based literature material available in library. |   |   |   | <b>/</b> |   |
| 9     | Applicability of the course to real life situation.                           |   |   |   | 776.11   | / |

5-Strongly Agree, 4-Agree, 3-Neither agree nor Disagree, 2-Disagree 1-Strongly Disagree.

| Sr.No | Parameter                                                                     | 1 | 2 | 3 | 4 | 5 |
|-------|-------------------------------------------------------------------------------|---|---|---|---|---|
| 1     | Course content.                                                               |   |   |   |   | ~ |
| 2     | How do you find the size of your syllabus in terms of load.                   |   | ~ | - | . |   |
| 3     | Do you think you can build a good career with the help of your syllabus.      |   |   |   |   | ~ |
| 4     | Do you think you have enough practical hours/tutorials per week.              |   |   |   |   | ~ |
| 5     | How do you rate relevance of units in syllabus, relevance to the course.      |   |   |   | ~ | - |
| 6     | Application of technologies during syllabus study.                            |   |   |   |   | _ |
| 7     | How do you rate the evaluation scheme designed for each of the course.        | 1 |   | 1 | - |   |
| 3     | Sufficient number of syllabus based literature material available in library. |   | 1 | - |   | / |
| )     | Applicability of the course to real life situation.                           | + | + | + | - |   |