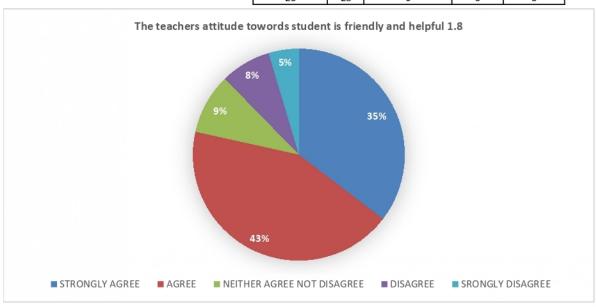

|



# VINAYAK VIDNYAN MAHAVIDYALAYA NANDGAON KHANDESHWAR FEEDBACK FROM STUDENT ABOUT TEACHERS (2017-18)

| STRONGLY<br>AGREE | AGREE | NEITHER AGREE<br>NOT DISAGREE | DISAGREE | STRONGLY<br>DISAGREE |
|-------------------|-------|-------------------------------|----------|----------------------|
| 27                | 21    | q                             | 5        | 3                    |



# VINAYAK VIDNYAN MAHAVIDYALAYA NANDGAON KHANDESHWAR FEEDBACK FROM STUDENT ABOUT TEACHERS (2017-18)

| STRONGLY<br>AGREE | AGREE | NEITHER AGREE<br>NOT DISAGREE | DISAGREE | STRONGLY<br>DISAGREE |
|-------------------|-------|-------------------------------|----------|----------------------|
| 23                | 28    | 6                             | 5        | 3                    |



### VINAYAK VIDNYAN MAHAVIDYALAYA NANDGAON KHANDESHWAR FEEDBACK FROM STUDENT ABOUT TEACHERS (2017-18)



### VINAYAK VIDNYAN MAHAVIDYALAYA NANDGAON KHANDESHWAR DIST.AMT FEEDBACK FROM STUDENT ABOUT TEACHERS (2017-18)



#### Feedback analysis:-

- ➤ It is observed that most of the students are satisfied on teaching faculty, about their knowledge.
- Majority of the students are agreed on that the teacher encourages students to take participation in different activities and discussions in class.
- Majority of students are agreed on all the given parameters.

I.Q.A.C. Co-ordinator Vinayak Vidnyan Mahavidyalaya Nandgaon Kh.

PRINCIPAL
Vinayak Vidnayan Mahavidyalaya,
Nandgaon Khan. Dist. Amravati

# **NAAC CRITERION - I**



### **ACTION TAKEN REPORT**

(YEAR- 2021-22)



#### **Action Taken R