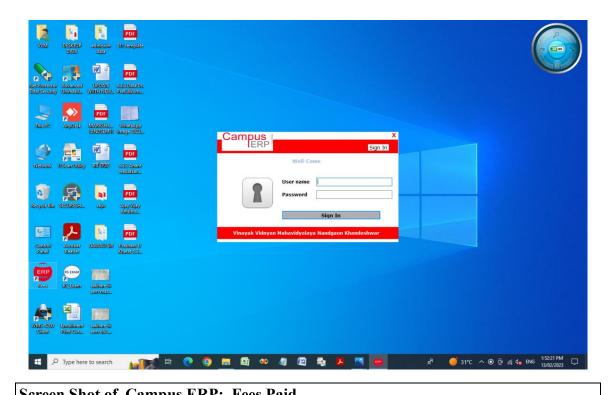

# Following are the evidences of sucessful implimentation of E-governence policy in the college:

- 1. Library
- 2. Administration and Account
- 3. Student Data management and Admission
- 4. Website
- 5. ICT Tools and Online Teaching
- 6. Paperless Work
- 7. Examination
- 8. Annual Audit Statements-Expenses on E-governance

### 1. Library: Integrated Library Management System (ILMS)

**E**-Governance

### Library is automation using Integrated Library Management System (ILMS):