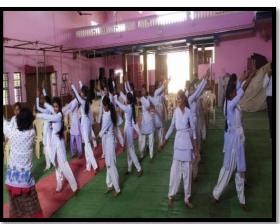

#### Event- Workshop on Self Defence Programme for Girl Students

Date- 8th March 2020

नांदगावखंडेश्वर : आत्मरक्षणाविषयी माहिती देताना मान्यवर.

#### नांदगावच्या विनायक विज्ञान महाविद्यालयाचा उपक्रम

नांदगावखंडेश्वर : महिलांवरील वाढते अत्याचार, हल्ल्याच्या घटना पाहता महिलांना स्वतःचे संरक्षण करता यावे, यासाठी विज्ञान महाविद्यालय नांदगावखंडेश्वर येथे महिला दक्षता समिती तसेच झाँशी राणी महिला संयुक्त विद्यमाने फाउंडेशनच्या आत्मसंरक्षण प्रशिक्षण शिबिराचे आयोजन करण्यात आले आहे. रविवारी (ता. आठ) जागतिक महिलादिनाचे औचित्य साधून या शिबिराचे उद्घाटन करण्यात आले.