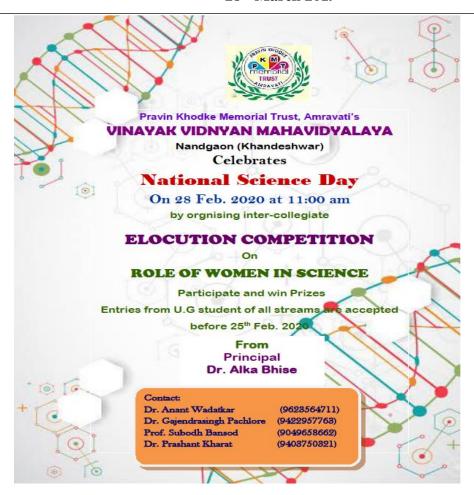

Role of Women In Science, Elocution competition organised at Vinayak Vidnyan Mahavidyalayaa , Nandgaon Khandeshwar on the eve of National Science Day

28th March 2019