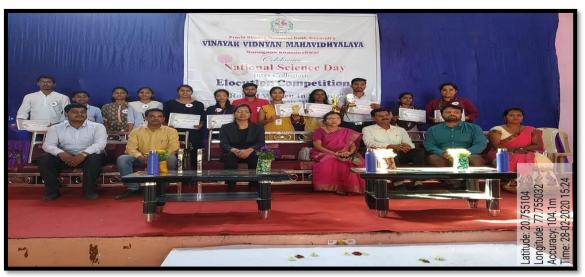

Role of Women In Science, Elocution competition organised at Vinayak Vidnyan Mahavidyalayaa , Nandgaon Khandeshwar on the eve of National Science Day

28th March 2019