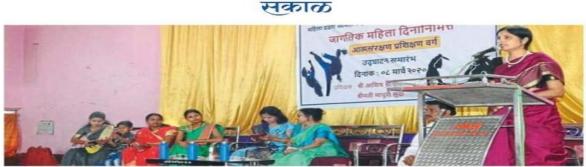

#### Event- Workshop on Self Defence Programme for Girl Students

Date- 8th March 2020

नांदगावखंडेश्वर : आत्मरक्षणाविषयी माहिती देताना मान्यवर.

#### नांदगावच्या विनायक विज्ञान महाविद्यालयाचा उपक्रम

नांदगावखंडेश्वर : महिलांवरील वाढते अत्याचार, हल्ल्याच्या घटना पाहता महिलांना स्वतःचे संरक्षण करता यावे, यासाठी विज्ञान महाविद्यालय नांदगावखंडेश्वर येथे महिला दक्षता समिती तसेच झाँशी राणी महिला संयुक्त विद्यमाने फाउंडेशनच्या आत्मसंरक्षण प्रशिक्षण शिबिराचे आयोजन करण्यात आले आहे. रविवारी (ता. आठ) जागतिक महिलादिनाचे औचित्य साधून या शिबिराचे उद्घाटन करण्यात आले.

प्राचार्य डॉ. अलका भिसे यांच्या अध्यक्षतेत पार पडलेल्या या कार्यक्रमाला प्रमुख पाहुणे म्हणून डॉ. रंजना पचगाडे, महिला दक्षता समितीच्या समन्वयक डॉ. सुचिता खोडके, प्रशिक्षक आशीष श्रीवास , माधुरी सुदा उपस्थित होते.