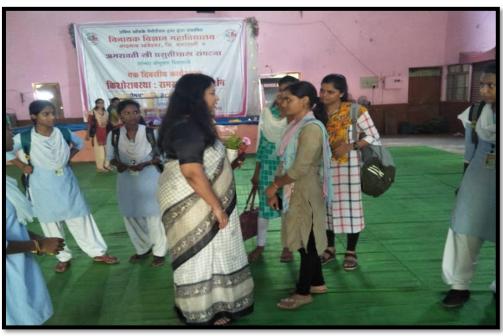

#### Event- Workshop on Self Defence Programme for Girl Students

Date- 8th March 2020

नांदगावखंडेश्वर : आत्मरक्षणाविषयी माहिती देताना मान्यवर.

#### नांदगावच्या विनायक विज्ञान महाविद्यालयाचा उपक्रम

नांदगावखंडेश्वर : महिलांवरील वाढते अत्याचार, हल्ल्याच्या घटना पाहता महिलांना स्वतःचे संरक्षण करता यावे, यासाठी विज्ञान महाविद्यालय नांदगावखंडेश्वर येथे महिला दक्षता समिती तसेच झाँशी राणी महिला संयुक्त विद्यमाने फाउंडेशनच्या आत्मसंरक्षण प्रशिक्षण शिबिराचे आयोजन करण्यात आले आहे. रविवारी (ता. आठ) जागतिक महिलादिनाचे औचित्य साधून या शिबिराचे उद्घाटन करण्यात आले.

प्राचार्य डॉ. अलका भिसे यांच्या अध्यक्षतेत पार पडलेल्या या कार्यक्रमाला प्रमुख पाहुणे म्हणून डॉ. रंजना पचगाडे, महिला दक्षता समितीच्या समन्वयक डॉ. सुचिता खोडके, प्रशिक्षक आशीष श्रीवास , माधुरी सुदा उपस्थित होते.