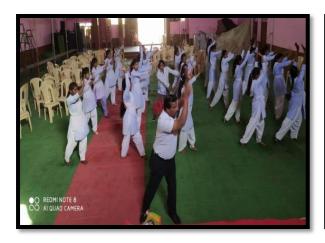

#### Event- Workshop on Self Defence Programme for Girl Students

Date- 8th March 2020

नांदगावखंडेश्वर : आत्मरक्षणाविषयी माहिती देताना मान्यवर.

#### नांदगावच्या विनायक विज्ञान महाविद्यालयाचा उपक्रम

नांदगावखंडेश्वर : महिलांवरील वाढते अत्याचार, हल्ल्याच्या घटना पाहता महिलांना स्वतःचे संरक्षण करता यावे, यासाठी विज्ञान महाविद्यालय नांदगावखंडेश्वर येथे महिला दक्षता समिती तसेच झाँशी राणी महिला संयुक्त विद्यमाने फाउंडेशनच्या आत्मसंरक्षण प्रशिक्षण शिबिराचे आयोजन करण्यात आले आहे. रविवारी (ता. आठ) जागतिक महिलादिनाचे औचित्य साधून या शिबिराचे उद्घाटन करण्यात आले.